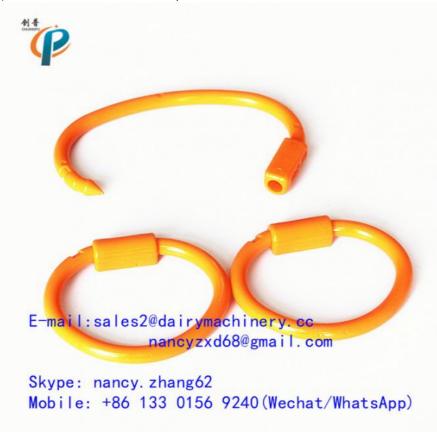

### **Product Specification**

• Features: Simple Operation Easy To Use

• Material: Imported Nylon . Item: Bullring

• Highlight: veterinary medical instruments,

cattle hoof trimming discs

### **Product Description**

Product Model Number: HL-Q5

Product Name: Bullring, Plastic Cow Ring, Cattle Nose Ring, PA Cow Leader Dairy Farm Use

Product Material: Imported nylon

#### **Product Specification:**

External diameter 90mm, inner diameter 70mm. Width 100mm, Weight 0.02kg/pcs.

| Item     | Cow/Cattle Bullring |
|----------|---------------------|
| Material | Plastic             |

#### Feature:

- 1) Bull nose ring itself is very light weight, will not cause damage to the nose.
- 2) Special groove design, cattle nose ring never fall off.
- 3) The use of imported nylon raw materials production, durable products, will not be disconnected.
- 4) Niu nose and bovine nose contact parts will not be inflamed.