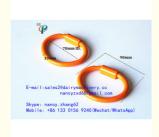

# Plastic Bull Nose Ring, Dairy Farm Cow Nose Ring, Cattle Nylon Plastic **Bullring**

### **Product Description**

Product Model Number: HL-Q5

Product Name: Bullring, Plastic Cow Ring, Cattle Nose Ring, PA Cow Leader Dairy Farm Use

Product Material: Imported nylon

#### **Product Specification:**

External diameter 90mm, inner diameter 70mm. Width 100mm, Weight 0.02kg/pcs.

| Item     | Cow/Cattle Bullring |
|----------|---------------------|
| Material | Plastic             |