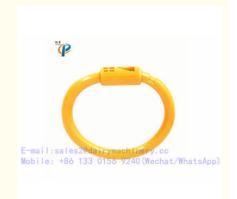

# Plastic Bull Nose Ring, Dairy Farm Cow Nose Ring, Cattle Nylon Plastic **Bullring**

### **Product Description**

Product Model Number: HL-Q5

Product Name: Bullring, Plastic Cow Ring, Cattle Nose Ring, PA Cow Leader Dairy Farm Use

Product Material: Imported nylon

#### **Product Specification:**

External diameter 90mm, inner diameter 70mm. Width 100mm, Weight 0.02kg/pcs.

| Item     | Cow/Cattle Bullring |
|----------|---------------------|
| Material | Plastic             |