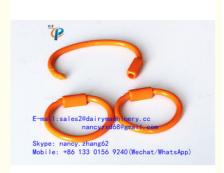

# Plastic Bull Nose Ring, Dairy Farm Cow Nose Ring, Cattle Nylon Plastic **Bullring**

### **Product Description**

Product Model Number: HL-Q5

Product Name: Bullring, Plastic Cow Ring, Cattle Nose Ring, PA Cow Leader Dairy Farm Use

Product Material: Imported nylon

#### Feature:

- 1) Bull nose ring itself is very light weight, will not cause damage to the nose.
- 2) Special groove design, cattle nose ring never fall off.
- 3) The use of imported nylon raw materials production, durable products, will not be disconnected.
- 4) Niu nose and bovine nose contact parts will not be inflamed.