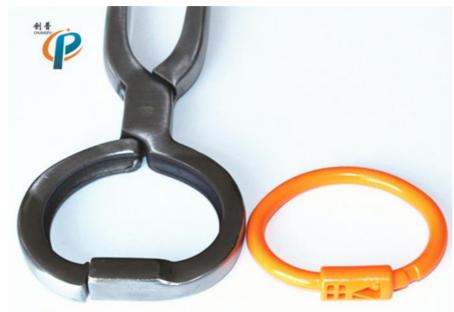

### **Product Specification**

• Features: Simple Operation Easy To Use

• Material: Imported Nylon . Item: Bullring

• Highlight: veterinary medical instruments,

cattle hoof trimming discs

### **Product Description**

Product Model Number: HL-Q5

Product Name: Bullring, Plastic Cow Ring, Cattle Nose Ring, PA Cow Leader Dairy Farm Use

Product Material: Imported nylon

#### **Product Specification:**

External diameter 90mm, inner diameter 70mm. Width 100mm, Weight 0.02kg/pcs.

| Item     | Cow/Cattle Bullring |
|----------|---------------------|
| Material | Plastic             |

#### Feature:

- 1) Bull nose ring itself is very light weight, will not cause damage to the nose.
- 2) Special groove design, cattle nose ring never fall off.
- 3) The use of imported nylon raw materials production, durable products, will not be disconnected.
- 4) Niu nose and bovine nose contact parts will not be inflamed.