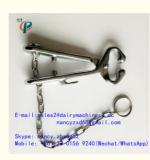

# Carbon steel nose tongs for cattle, calf nose clamp , nose grips for cow holding , with chain

#### Product Model Number: HL-Q4

Product Name: Carbon steel nose tongs for cattle, calf nose clamp , nose grips for cow holding , with chain

#### Product Material: carbon steel