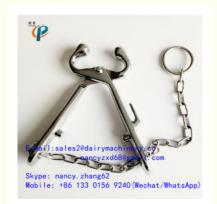

# Carbon steel nose tongs for cattle, calf nose clamp , nose grips for cow holding , with chain

#### Product Model Number: HL-Q4

Product Name: Carbon steel nose tongs for cattle, calf nose clamp , nose grips for cow holding , with chain

#### Product Material: carbon steel