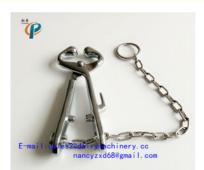

# Carbon steel nose tongs for cattle, calf nose clamp , nose grips for cow holding , with chain

#### Product Model Number: HL-Q4

Product Name: Carbon steel nose tongs for cattle, calf nose clamp , nose grips for cow holding , with chain

#### Product Material: carbon steel