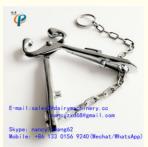

# Carbon steel nose tongs for cattle, calf nose clamp , nose grips for cow holding , with chain

#### Product Model Number: HL-Q4

Product Name: Carbon steel nose tongs for cattle, calf nose clamp , nose grips for cow holding , with chain

#### **Product Description:**

1)This design is the left and right front of the left and right jaws of the left and right jaws for the spherical body, the back of the left and right clamp handle between the locking device.

Bovine clamp is a clamp device, the nose pliers to both sides of the nasal septum, can divert attention cattle.

2)The use of bovine clamp a hand to seize the horn, one hand does not contain live docile cattle with bovine pliers, making it subject to management, in order to complete intravenous injection.