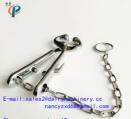

# Carbon steel nose tongs for cattle, calf nose clamp , nose grips for cow holding , with chain

#### Product Model Number: HL-Q4

Product Name: Carbon steel nose tongs for cattle, calf nose clamp , nose grips for cow holding , with chain

#### Product Material: carbon steel