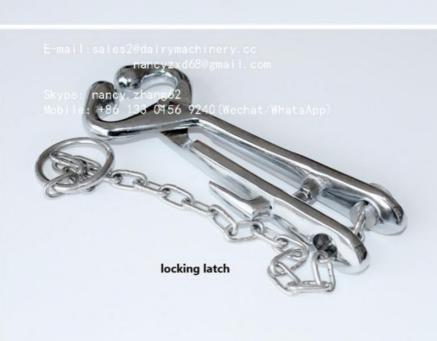

#### **Product Description:**

1)This design is the left and right front of the left and right jaws of the left and right jaws for the spherical body, the back of the left and right clamp handle between the locking device.

Bovine clamp is a clamp device, the nose pliers to both sides of the nasal septum, can divert attention cattle.

2)The use of bovine clamp a hand to seize the horn, one hand does not contain live docile cattle with bovine pliers, making it subject to management, in order to complete intravenous injection.

3)Bovine Fortunearia known clamp clip, a bovine head Baoding, simply mounted on both sides of the nasal septum pliers can distract cow to cow injected intravenously. When the injection is a very labor-saving infusion Province Baoding clamp, bolt clamp cattle.