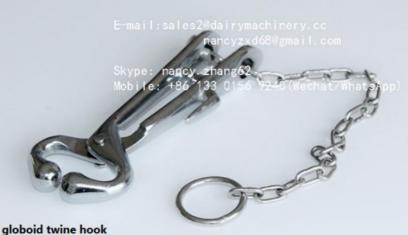

# Carbon steel nose tongs for cattle, calf nose clamp , nose grips for cow holding , with chain

#### Product Model Number: HL-Q4

Product Name: Carbon steel nose tongs for cattle, calf nose clamp , nose grips for cow holding , with chain

#### **Product Description:**

1)This design is the left and right front of the left and right jaws of the left and right jaws for the spherical body, the back of the left and right clamp handle between the locking device.

Bovine clamp is a clamp device, the nose pliers to both sides of the nasal septum, can divert attention cattle.

2)The use of bovine clamp a hand to seize the horn, one hand does not contain live docile cattle with bovine pliers, making it subject to management, in order to complete intravenous injection.