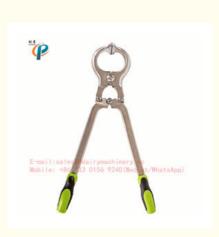

# Cattle Bloodless Castrator, Bull burdizzo castrator, Burdizzo Forceps for castrating a bull, veterinary instruments

#### **Product Description**

Cattle Bloodless Castrator, Bull burdizzo castrator, Burdizzo Forceps for castrating a bull, veterinary instruments

Model: HL-Q2 Name: Bloodless Castrating(Burdizzo) Material: stainless steel Animal: cow / cattle / bull Range: veterinary instruments Features: operation is simple, easy to use, no blood castration

## Product Specification

- Features: Sim Cas
  Material: Rut
  Application: Cov
- Condition:
- Length:
- Maximum Opening:
- Weight:
- Highlight:

| Simple Operation Easy To Use Bloodless Castration |
|---------------------------------------------------|
| Rubber, Stainless Steel                           |
| Cow Goat Camel Horse Cattle Etc                   |
| New                                               |
| 485mm                                             |
| 44mm                                              |
| 2.18Kg                                            |
| veterinary medical instruments.                   |