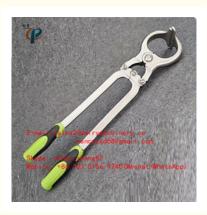

# Cattle Bloodless Castrator, Bull burdizzo castrator, Burdizzo Forceps for castrating a bull, veterinary instruments

#### **Product Description**

Cattle Bloodless Castrator, Bull burdizzo castrator, Burdizzo Forceps for castrating a bull, veterinary instruments

Model: HL-Q2 Name: Bloodless Castrating(Burdizzo) Material: stainless steel Animal: cow / cattle / bull Range: veterinary instruments Features: operation is simple, easy to use, no blood castration