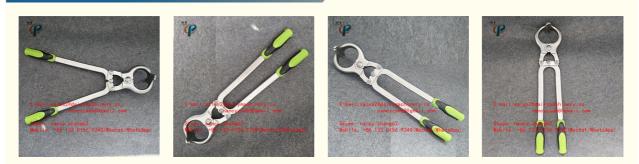

ly Ability:
- HL-Q2 1set USD\$35.00/set CARTON
- Western Union, MoneyGram, T/T, L/C 100SET/MONTH

Jiangsu China(Mainland)

CHUANGPU

ISO



রাগ

## Product Specification

- Features: Sim Cas
  Material: Rut
  Application: Cov
- Condition:
- Length:
- Maximum Opening:
- Weight:
- Highlight:

| Simple Operation Easy To Use Bloodless Castration |
|---------------------------------------------------|
| Rubber, Stainless Steel                           |
| Cow Goat Camel Horse Cattle Etc                   |
| New                                               |
| 485mm                                             |
| 44mm                                              |
| 2.18Kg                                            |
| veterinary medical instruments.                   |





### More Images



#### **Product Description**

Cattle Bloodless Castrator, Bull burdizzo castrator, Burdizzo Forceps for castrating a bull, veterinary instruments

Model: HL-Q2 Name: Bloodless Castrating(Burdizzo) Material: stainless steel Animal: cow / cattle / bull Range: veterinary instruments Features: operation is simple, easy to use, no blood castration

Castration is the simple process of removing a bull's ability to reproduce. A castrated bull is commonly referred to as a steer.

Why need choose Bloodless Castrating(Burdizzo)? Bloodless castrating (no chance of infection) -- no method is painless but this one is the most humane and expedient. Kids are back to normal in a few hours and there is no waiting for testicles to rot and fall off! As the kid grows, his testicles do not.

They will remain