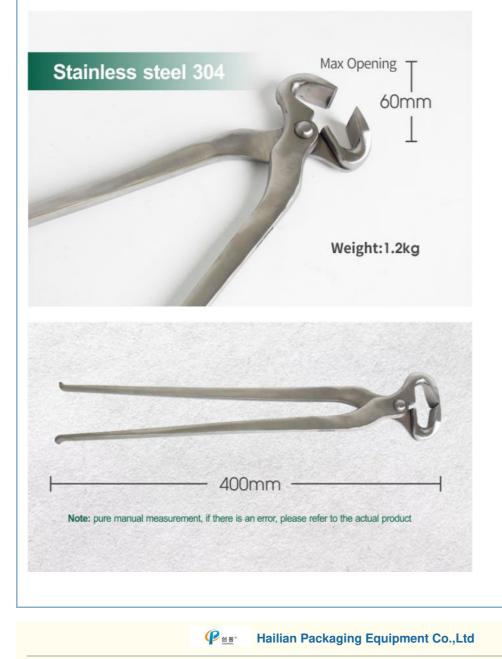

## **Product Specification**

- Material: • Application:
- Stainless Steel Goat And Sheep
- Item: • Length:
- Weight:
- Function:
- Highlight:
- Hoof Repair Pliers

1.20kg

- 400mm
- - Hoof Trimming
- barefoot trimming, cattle hoof trimming

The gripper is used to cut the hoof tip and the tip of the hoof wall, clear the hoof at the end of the filth.

It can control animal disease effectively , protect the animal health!

#### Feature:

This product is made of stainless steel material,

Excellent texture, the use of light, not afraid to fall, not easy to crack, sharp knife sharp, quick repair hooves, save time and effort. It's a good helper for pasture friends.