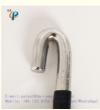

## **Product Specification**

Material: Food Grade SS304 Chain 45# Carbon Steel

Application: Dairy Farm Milking Parlor

Cattle Farm Animals Type:

• Form: One Chain, Two Hooks • Chain Material: Stainless Steel

#### Description:

High quality, heavy nickel-plated obstetrical chains. Convenient to use and easy to keep clean and sanitary. Chain gives a good grip on the calf, but will not cause injury when being used to assist a cow having difficulty calving.

| Form        | Two hooks, One chain |
|-------------|----------------------|
| Application | Cow/Cattle           |