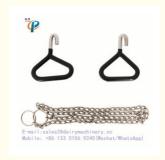

## **Product Specification**

Material: Food Grade SS304 Chain 45# Carbon Steel

Application: Dairy Farm Milking Parlor

Cattle Farm Animals Type:

• Form: One Chain, Two Hooks • Chain Material: Stainless Steel

#### Description:

High quality, heavy nickel-plated obstetrical chains. Convenient to use and easy to keep clean and sanitary. Chain gives a good grip on the calf, but will not cause injury when being used to assist a cow having difficulty calving.

| Form        | Two hooks, One chain |
|-------------|----------------------|
| Application | Cow/Cattle           |

# Instructions for use

In the delivery of cattle, it is inevitable that the yak will not be able to give birth properly. If the correct treatment is not taken, it will cause significant economic losses to the owner. At this time, it is necessary to use the midwifery chain to help the cows to produce smoothly. The entire midwifery chain consists of two parts – the hook and the chain. The purpose of the hook is to drag the cow as a handle when the cow is difficult to produce. The midwifery chain made of stainless steel is not only non-toxic, but also easy to operate and easy to carry. It helps the cows to give birth and ensure the safety of the mother and calves.