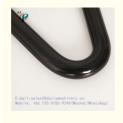

## **Product Specification**

Material: Food Grade SS304 Chain 45# Carbon Steel

Application: Dairy Farm Milking Parlor

Cattle Farm Animals Type:

• Form: One Chain, Two Hooks • Chain Material: Stainless Steel

1) 45 # carbon steel forming pressure treatment, Surface nickel plating, Anti-corrosion, no rust, the appearance of light.
2) Chain using food grade stainless steel SS304 material production, Surface nickel plating.

| Form        | Two hooks, One chain |
|-------------|----------------------|
| Application | Cow/Cattle           |