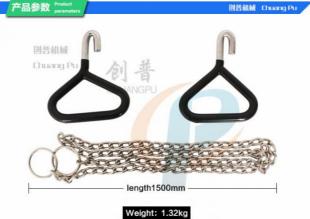

## **Product Specification**

Material: Food Grade SS304 Chain 45# Carbon Steel

Application: Dairy Farm Milking Parlor

Cattle Farm Animals Type:

• Form: One Chain, Two Hooks • Chain Material: Stainless Steel

## Product Description

Product Name: Obstetrical chains, calf ob chains, calf birthing chains, stainless steel calf pulling chain, cattle chains

Product Material: Food grade SS304 chain, 45# carbon steel hook

| Form        | Two hooks, One chain |
|-------------|----------------------|
| Application | Cow/Cattle           |