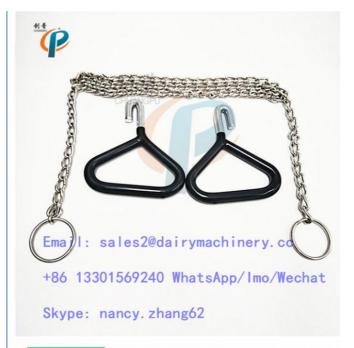

## Obstetrical chains, calf ob chains, calf birthing chains, stainless steel calf pulling chain, cattle chains

## Product Description

Product Name: Obstetrical chains, calf ob chains, calf birthing chains, stainless steel calf pulling chain, cattle chains

Product Material: Food grade SS304 chain, 45# carbon steel hook

#### Description:

High quality, heavy nickel-plated obstetrical chains. Convenient to use and easy to keep clean and sanitary. Chain gives a good grip on the calf, but will not cause injury when being used to assist a cow having difficulty calving.

| Form        | Two hooks, One chain |
|-------------|----------------------|
| Application | Cow/Cattle           |