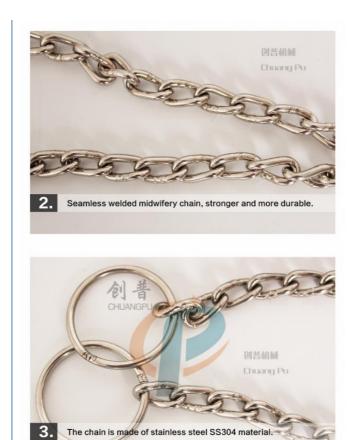

1) 45 # carbon steel forming pressure treatment, Surface nickel plating, Anti-corrosion, no rust, the appearance of light.
2) Chain using food grade stainless steel SS304 material production, Surface nickel plating.