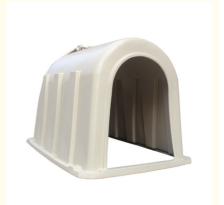

#### Description

Calf housing, also named calf hutch, combines the natural benefits of outdoor calf-rearing with a shelter which provides optimum living conditions whatever the weather is. The calf housing has a commodious inside space for workers stand-up operation. The optional fence mounted feed saver and 2 buckets protects the feed from weather and the birds. The calf housing is made of glass reinforced plastic, one hygienic material, with a long time use life; food grade bucket material and strong fence.

#### Applications:

The best shelter(calf housing) for calves, sheep and goats.