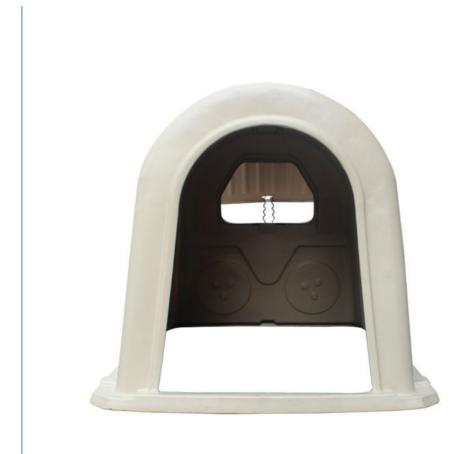

## **Product Specification**

Modle: HL-MP10B-1

• Size: 2100\*1450\*1400mm

Material: PEThickness: 4-5mmWeight: 38kg

• Highlight: calf feeder, automatic calf feeders

## Specifications:

| Model Number                  | HL-MP10B-1       |
|-------------------------------|------------------|
| Item                          | Calf Housing     |
| Thickness                     | 4-5mm            |
| Size(L×W×H)mm                 | 2100*1450*1400mm |
| Weight                        | 38kg             |
| Optional fence and 2 buckets! |                  |