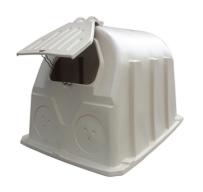

#### Description

Calf housing, also named calf hutch, combines the natural benefits of outdoor calf-rearing with a shelter which provides optimum living conditions whatever the weather is. The calf housing has a commodious inside space for workers stand-up operation. The optional fence mounted feed saver and 2 buckets protects the feed from weather and the birds. The calf housing is made of glass reinforced plastic, one hygienic material, with a long time use life; food grade bucket material and strong fence.

#### **Features**

- 1. Clean, dry, well ventilated and draught free.
- 2. A moderate temperature all year with low humidity.
- 3. New fully opening, easy access rear bedding door for quick and easy bedding up
- 4. Easy to manage and move
- 5. Hygienic and easy to clean
- 6. Require no planning permission
- 7. Reduce straw usage
- 8. Quick and accurate assessment of calf health