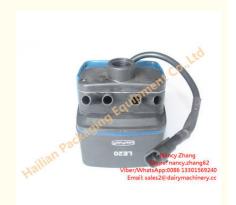

# **Product Specification**

Name: Electronic Milking Machine Pulsator

• Model: HL-P06A

Type: LE20 ElectronicMaterial: Thermal Plastic

Port: 4 Ports Voltage: 24V

• Highlight: interpuls pulsator, milker pulsator

## **Dairy Farm Electronic Milking Machine Pulsator Specification:**

| Model No.       | HL-P06A                                                             |
|-----------------|---------------------------------------------------------------------|
| Model           | LE20 milk pulsator                                                  |
| Туре            | electric milk pulsator                                              |
| Voltage         | 24V                                                                 |
| Outlet          | 4 plastic tubes                                                     |
| Pulsation Ratio | 60:40                                                               |
| Pulsation Rate  | adjustable                                                          |
| Packaging       | Carton                                                              |
| Quantity        | 1PCS / Carton                                                       |
| Shipping        | By Sea, By Train, By Air, By DHL / Fedex etc. (depends on quantity) |