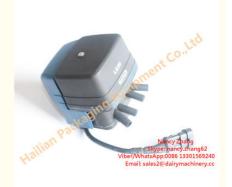

# **Product Specification**

Name: Electronic Milking Machine Pulsator

• Model: HL-P06A

Type: LE20 ElectronicMaterial: Thermal Plastic

Port: 4 Ports Voltage: 24V

• Highlight: interpuls pulsator, milker pulsator

## **Dairy Farm Electronic Milking Machine Pulsator Specification:**

| Model No.       | HL-P06A                                                             |
|-----------------|---------------------------------------------------------------------|
| Model           | LE20 milk pulsator                                                  |
| Туре            | electric milk pulsator                                              |
| Voltage         | 24V                                                                 |
| Outlet          | 4 plastic tubes                                                     |
| Pulsation Ratio | 60:40                                                               |
| Pulsation Rate  | adjustable                                                          |
| Packaging       | Carton                                                              |
| Quantity        | 1PCS / Carton                                                       |
| Shipping        | By Sea, By Train, By Air, By DHL / Fedex etc. (depends on quantity) |