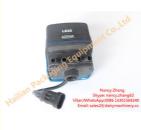

# **Product Specification**

Name: Electronic Milking Machine Pulsator

• Model: HL-P06A

Type: LE20 ElectronicMaterial: Thermal Plastic

Port: 4 Ports Voltage: 24V

• Highlight: interpuls pulsator, milker pulsator

## **Dairy Farm Electronic Milking Machine Pulsator Specification:**

| Model No.       | HL-P06A                                                             |
|-----------------|---------------------------------------------------------------------|
| Model           | LE20 milk pulsator                                                  |
| Туре            | electric milk pulsator                                              |
| Voltage         | 24V                                                                 |
| Outlet          | 4 plastic tubes                                                     |
| Pulsation Ratio | 60:40                                                               |
| Pulsation Rate  | adjustable                                                          |
| Packaging       | Carton                                                              |
| Quantity        | 1PCS / Carton                                                       |
| Shipping        | By Sea, By Train, By Air, By DHL / Fedex etc. (depends on quantity) |