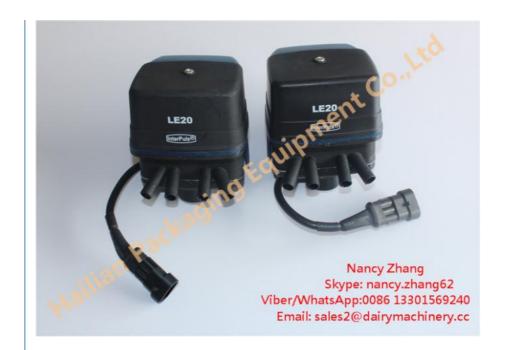

# **Product Specification**

Name: Electronic Milking Machine Pulsator

• Model: HL-P06A

Type: LE20 ElectronicMaterial: Thermal Plastic

Port: 4 Ports Voltage: 24V

• Highlight: interpuls pulsator, milker pulsator

#### **Dairy Farm Electronic Milking Machine Pulsator Quick Details:**

- Item: Interpulse Electronic Pulsator
- Model: Interpulse pulsator
- Type: electric pulsator
- Pulsation Ratio: 60:40
- Outlet: 2 outlets or 4 outlets for choosing
- Type of Animal: Cow, sheep, goat.

## **Dairy Farm Electronic Milking Machine Pulsator Specification:**

| Model No.       | HL-P06A                                                             |
|-----------------|---------------------------------------------------------------------|
| Model           | LE20 milk pulsator                                                  |
| Туре            | electric milk pulsator                                              |
| Voltage         | 24V                                                                 |
| Outlet          | 4 plastic tubes                                                     |
| Pulsation Ratio | 60:40                                                               |
| Pulsation Rate  | adjustable                                                          |
| Packaging       | Carton                                                              |
| Quantity        | 1PCS / Carton                                                       |
| Shipping        | By Sea, By Train, By Air, By DHL / Fedex etc. (depends on quantity) |