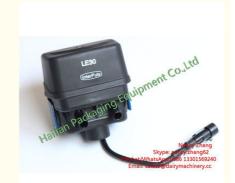

# Dairy Milk Machine Parts Electronic Milk Pulsator LE30 with 2 Plastic Tube

# **Product Specification**

Name: Electronic Pulsator

Model: LE30
Type: Electronic
Material: Thermal Plastic
Port: 2 Plastic Ports
Type Of Animal: Cow, Sheep, Goat.

Highlight: vacuum pulsator, milker pulsator

### **Dairy Electronic Pulsator Specification:**

| Model No.       | HL-P06B                                                             |
|-----------------|---------------------------------------------------------------------|
| Model           | LE30 milk pulsator                                                  |
| Туре            | electric milk pulsator                                              |
| Voltage         | 24V                                                                 |
| Outlet          | 2 plastic tubes                                                     |
| Pulsation Ratio | 60:40                                                               |
| Pulsation Rate  | adjustable                                                          |
| Packaging       | Carton                                                              |
| Quantity        | 1PCS / Carton                                                       |
| Shipping        | By Sea, By Train, By Air, By DHL / Fedex etc. (depends on quantity) |