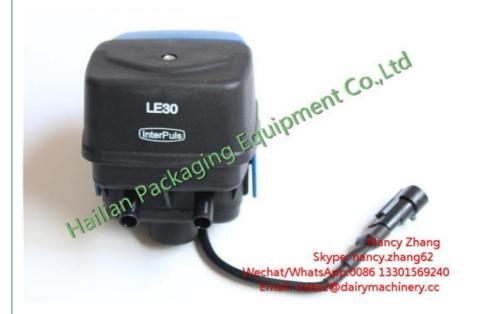

# Dairy Milk Machine Parts Electronic Milk Pulsator LE30 with 2 Plastic Tube

# **Product Specification**

Name: Electronic Pulsator

Model: LE30
Type: Electronic
Material: Thermal Plastic
Port: 2 Plastic Ports
Type Of Animal: Cow, Sheep, Goat.

Highlight: vacuum pulsator, milker pulsator

### **Dairy Electronic Pulsator Specification:**

| Model No.       | HL-P06B                                                             |
|-----------------|---------------------------------------------------------------------|
| Model           | LE30 milk pulsator                                                  |
| Туре            | electric milk pulsator                                              |
| Voltage         | 24V                                                                 |
| Outlet          | 2 plastic tubes                                                     |
| Pulsation Ratio | 60:40                                                               |
| Pulsation Rate  | adjustable                                                          |
| Packaging       | Carton                                                              |
| Quantity        | 1PCS / Carton                                                       |
| Shipping        | By Sea, By Train, By Air, By DHL / Fedex etc. (depends on quantity) |