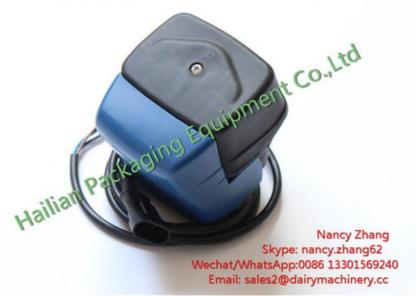

# Dairy Milk Machine Parts Electronic Milk Pulsator LE30 with 2 Plastic Tube

# **Product Specification**

Name: Electronic Pulsator

Model: LE30
Type: Electronic
Material: Thermal Plastic
Port: 2 Plastic Ports
Type Of Animal: Cow, Sheep, Goat.

Highlight: vacuum pulsator, milker pulsator

### **Dairy Electronic Pulsator Specification:**

| Model No.       | HL-P06B                                                             |
|-----------------|---------------------------------------------------------------------|
| Model           | LE30 milk pulsator                                                  |
| Туре            | electric milk pulsator                                              |
| Voltage         | 24V                                                                 |
| Outlet          | 2 plastic tubes                                                     |
| Pulsation Ratio | 60:40                                                               |
| Pulsation Rate  | adjustable                                                          |
| Packaging       | Carton                                                              |
| Quantity        | 1PCS / Carton                                                       |
| Shipping        | By Sea, By Train, By Air, By DHL / Fedex etc. (depends on quantity) |