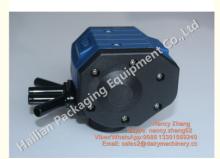

# **Product Specification**

- Name:
- Model: • Type:

Material:

• Pulsation Ratio:

• Port:

- Milking Machine Pulsator HL-P01A LT80 Pneumatic, New Life
- Thermal Plastic
- 4 Plastic Ports
- 60:40
- Highlight:

# Milking Pulsator

- 1. L80 Pulsator with 2 exits
- 2. Pulsation Rate: 60/40 Adjustable 3. proved by ISO9001 & CE
- 4. Competetive price
- 5. Feature: It is manufactured in long lasting materials and functions without electricity.
- 7. Copy of interpulse

### Dairy Milking Fittings Milking Machine Pulsator Features:

- Pneumatic pulsators could be easily installed, accurate, durable, simple to mantain.

- Pneumatic pulsators are economical and more cheaper, because they do not use electricity. They are mostly used in remote locations.
- The pulsator could be with 2 outlets (port connector) or 4 outlets (port connector), and the outlet tube material could be plastic or stainless steel.

#### Dairy Milking Fittings Milking Machine Pulsator Quick Details:

- Item: milking machine pulsator

- Model: LT80
- Type: pneumatic pulsator

- Type of Animal: Cow, sheep, goat.

#### Dairy Milking Fittings Milking Machine Pulsator Specification:

| Model            | LT80                             |  |
|------------------|----------------------------------|--|
| Туре             | Pneumatic                        |  |
| Material         | Plastic                          |  |
| Outlet           | 4                                |  |
| Pulsation Rate   | 64ppm(adjustable)                |  |
| Pulsation Ratio  | 60:40                            |  |
| System Operation | Vacuum air                       |  |
| Type of Animal   | Cow, buffalo, camel, sheep, goat |  |
| Packing          | Carton                           |  |
|                  |                                  |  |