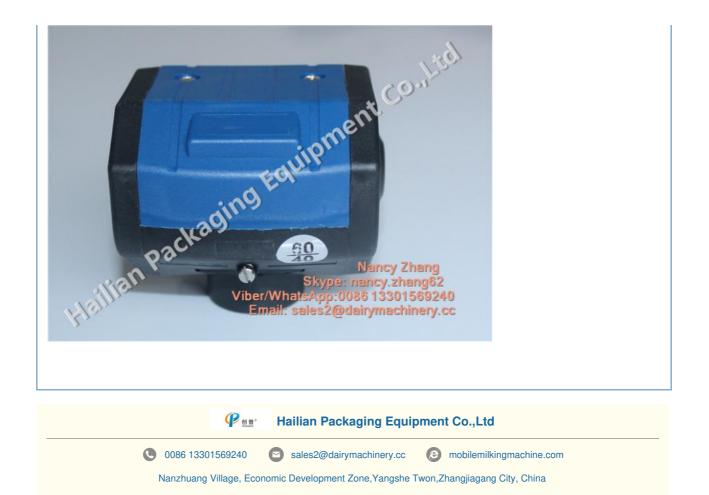

# **Product Specification**

- Name:
- Model: • Type:

Material:

• Pulsation Ratio:

• Port:

- Milking Machine Pulsator HL-P01A LT80 Pneumatic, New Life
- Thermal Plastic
- 4 Plastic Ports
- 60:40
- Highlight:

- The pulsator pulsation ratio is 60:40, and the pulsation rate is adjustable according to the vacuum degree.

#### Dairy Milking Fittings Milking Machine Pulsator Specification:

| Model            | LT80                             |  |
|------------------|----------------------------------|--|
| Туре             | Pneumatic                        |  |
| Material         | Plastic                          |  |
| Outlet           | 4                                |  |
| Pulsation Rate   | 64ppm(adjustable)                |  |
| Pulsation Ratio  | 60:40                            |  |
| System Operation | Vacuum air                       |  |
| Type of Animal   | Cow, buffalo, camel, sheep, goat |  |
| Packing          | Carton                           |  |
|                  |                                  |  |