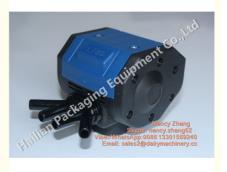

# **Product Specification**

- Name:
- Model: • Type:

Material:

• Pulsation Ratio:

• Port:

- Milking Machine Pulsator HL-P01A LT80 Pneumatic, New Life
- Thermal Plastic
- 4 Plastic Ports
- 60:40
- Highlight:

# Milking Pulsator

- 1. L80 Pulsator with 2 exits
- 2. Pulsation Rate: 60/40 Adjustable 3. proved by ISO9001 & CE
- 4. Competetive price
- 5. Feature: It is manufactured in long lasting materials and functions without electricity.
- 7. Copy of interpulse

### Dairy Milking Fittings Milking Machine Pulsator Features:

- Pneumatic pulsators could be easily installed, accurate, durable, simple to mantain.

- Pneumatic pulsators are economical and more cheaper, because they do not use electricity. They are mostly used in remote locations.
- The pulsator could be with 2 outlets (port connector) or 4 outlets (port connector), and the outlet tube material could be plastic or stainless steel.

#### Dairy Milking Fittings Milking Machine Pulsator Quick Details:

- Item: milking machine pulsator

- Model: LT80
- Type: pneumatic pulsator

- Type of Animal: Cow, sheep, goat.

#### Dairy Milking Fittings Milking Machine Pulsator Specification:

| Model            | LT80                             |  |
|------------------|----------------------------------|--|
| Туре             | Pneumatic                        |  |
| Material         | Plastic                          |  |
| Outlet           | 4                                |  |
| Pulsation Rate   | 64ppm(adjustable)                |  |
| Pulsation Ratio  | 60:40                            |  |
| System Operation | Vacuum air                       |  |
| Type of Animal   | Cow, buffalo, camel, sheep, goat |  |
| Packing          | Carton                           |  |
|                  |                                  |  |