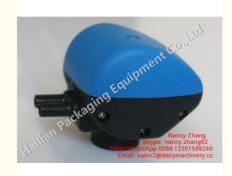

# Automatic Milking Machine Parts Milking Pulsator Interpulse L90 with 2 Vacuum Port

# **Product Specification**

Name: Milking PulsatorModel: HL-P02 L90

Type: Interpulse, Pneumatic Material: Thermal Plastic

• Port: 2

• Packing: Carton Box

Highlight: vacuum pulsator, milker pulsator

## Milking Pulsator Quick Details:

- Item: milking pulsator

- Model: L90

- Type: pneumatic pulsator

- Type of Animal: Cow, sheep, goat.

#### Milking Pulsator Specification:

| Model            | L90                              |
|------------------|----------------------------------|
| Туре             | Pneumatic                        |
| Material         | Plastic                          |
| Outlet           | 2                                |
| Pulsation Rate   | 60ppm                            |
| Pulsation Ratio  | 60:40                            |
| System Operation | Vacuum air                       |
| Type of Animal   | Cow, buffalo, camel, sheep, goat |
| Packing          | Carton                           |