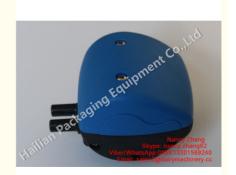

# Automatic Milking Machine Parts Milking Pulsator Interpulse L90 with 2 Vacuum Port

# **Product Specification**

Name: Milking PulsatorModel: HL-P02 L90

Type: Interpulse, Pneumatic Material: Thermal Plastic

• Port: 2

• Packing: Carton Box

Highlight: vacuum pulsator, milker pulsator

## Milking Pulsator Quick Details:

- Item: milking pulsator

- Model: L90

- Type: pneumatic pulsator

- Type of Animal: Cow, sheep, goat.

#### Milking Pulsator Specification:

| Model            | L90                              |
|------------------|----------------------------------|
| Туре             | Pneumatic                        |
| Material         | Plastic                          |
| Outlet           | 2                                |
| Pulsation Rate   | 60ppm                            |
| Pulsation Ratio  | 60:40                            |
| System Operation | Vacuum air                       |
| Type of Animal   | Cow, buffalo, camel, sheep, goat |
| Packing          | Carton                           |