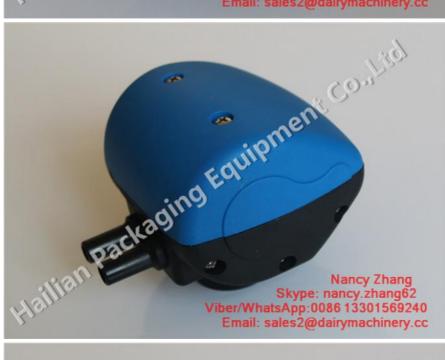

# Automatic Milking Machine Parts Milking Pulsator Interpulse L90 with 2 Vacuum Port

# **Product Specification**

Name: Milking PulsatorModel: HL-P02 L90

Type: Interpulse, Pneumatic Material: Thermal Plastic

• Port: 2

• Packing: Carton Box

Highlight: vacuum pulsator, milker pulsator

## Milking Pulsator Quick Details:

- Item: milking pulsator

- Model: L90

- Type: pneumatic pulsator

- Type of Animal: Cow, sheep, goat.

#### Milking Pulsator Specification:

| Model            | L90                              |
|------------------|----------------------------------|
| Туре             | Pneumatic                        |
| Material         | Plastic                          |
| Outlet           | 2                                |
| Pulsation Rate   | 60ppm                            |
| Pulsation Ratio  | 60:40                            |
| System Operation | Vacuum air                       |
| Type of Animal   | Cow, buffalo, camel, sheep, goat |
| Packing          | Carton                           |