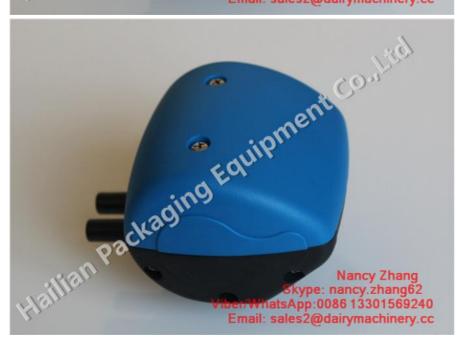

# Automatic Milking Machine Parts Milking Pulsator Interpulse L90 with 2 Vacuum Port

# **Product Specification**

Name: Milking PulsatorModel: HL-P02 L90

Type: Interpulse, Pneumatic Material: Thermal Plastic

• Port: 2

• Packing: Carton Box

Highlight: vacuum pulsator, milker pulsator

## Milking Pulsator Quick Details:

- Item: milking pulsator

- Model: L90

- Type: pneumatic pulsator

- Type of Animal: Cow, sheep, goat.

#### Milking Pulsator Specification:

| Model            | L90                              |
|------------------|----------------------------------|
| Туре             | Pneumatic                        |
| Material         | Plastic                          |
| Outlet           | 2                                |
| Pulsation Rate   | 60ppm                            |
| Pulsation Ratio  | 60:40                            |
| System Operation | Vacuum air                       |
| Type of Animal   | Cow, buffalo, camel, sheep, goat |
| Packing          | Carton                           |