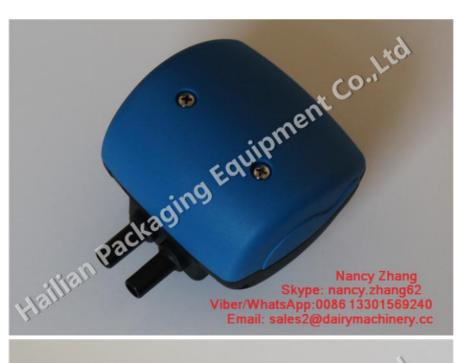

# Automatic Milking Machine Parts Milking Pulsator Interpulse L90 with 2 Vacuum Port

# **Product Specification**

Name: Milking PulsatorModel: HL-P02 L90

Type: Interpulse, Pneumatic Material: Thermal Plastic

• Port: 2

• Packing: Carton Box

Highlight: vacuum pulsator, milker pulsator

## Milking Pulsator Quick Details:

- Item: milking pulsator

- Model: L90

- Type: pneumatic pulsator

- Type of Animal: Cow, sheep, goat.

#### Milking Pulsator Specification:

| Model            | L90                              |
|------------------|----------------------------------|
| Туре             | Pneumatic                        |
| Material         | Plastic                          |
| Outlet           | 2                                |
| Pulsation Rate   | 60ppm                            |
| Pulsation Ratio  | 60:40                            |
| System Operation | Vacuum air                       |
| Type of Animal   | Cow, buffalo, camel, sheep, goat |
| Packing          | Carton                           |