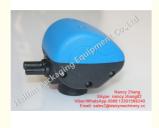

# Automatic Milking Machine Parts Milking Pulsator Interpulse L90 with 2 Vacuum Port

# **Product Specification**

Name: Milking PulsatorModel: HL-P02 L90

Type: Interpulse, Pneumatic Material: Thermal Plastic

• Port: 2

• Packing: Carton Box

Highlight: vacuum pulsator, milker pulsator

## Milking Pulsator Quick Details:

- Item: milking pulsator

- Model: L90

- Type: pneumatic pulsator

- Type of Animal: Cow, sheep, goat.

#### Milking Pulsator Specification:

| Model            | L90                              |
|------------------|----------------------------------|
| Туре             | Pneumatic                        |
| Material         | Plastic                          |
| Outlet           | 2                                |
| Pulsation Rate   | 60ppm                            |
| Pulsation Ratio  | 60:40                            |
| System Operation | Vacuum air                       |
| Type of Animal   | Cow, buffalo, camel, sheep, goat |
| Packing          | Carton                           |