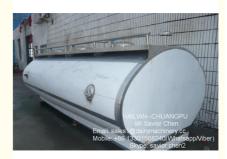

#### Milk Transport Tank Dairy Equipment Milk Truck Tank 10000L Capacity

#### Dairy Farm Milk Transport Tank 10000L Capacity Description:

Stainless Steel Milk transport tank is mainly used in transporting, preserving and storing fresh milk or other fresh liquid (sour milk, soft drink and wine etc.), so as to refrigerate and retain freshness, prevent bacterial breed. The milk collection device and vacuum tank use stainless steel and are made by advanced foreign technology. They feature stable vacuum performance and pleasant appearance.

**Material:** Double-walled 304 stainless steel, resistance to high temperature and corrosion. **Standard:** Design and manufacture according to ISO9001-2008 standard. **Insulating:** With thickness 60-80mm polyurethane foam to keep thermal insulation.