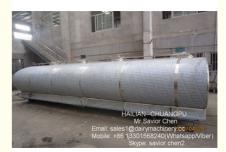

#### Milk Transport Tank Dairy Equipment Milk Truck Tank 10000L Capacity

#### Dairy Farm Milk Transport Tank 10000L Capacity Description:

Stainless Steel Milk transport tank is mainly used in transporting, preserving and storing fresh milk or other fresh liquid (sour milk, soft drink and wine etc.), so as to refrigerate and retain freshness, prevent bacterial breed. The milk collection device and vacuum tank use stainless steel and are made by advanced foreign technology. They feature stable vacuum performance and pleasant appearance.