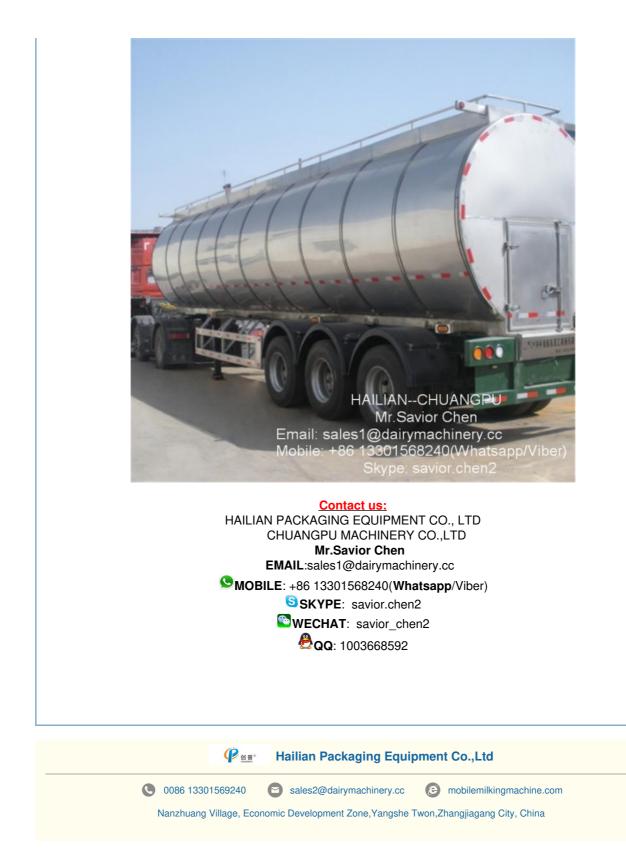

#### Milk Transport Tank Dairy Equipment Milk Truck Tank 10000L Capacity

#### Dairy Farm Milk Transport Tank 10000L Capacity Description:

Stainless Steel Milk transport tank is mainly used in transporting, preserving and storing fresh milk or other fresh liquid (sour milk, soft drink and wine etc.), so as to refrigerate and retain freshness, prevent bacterial breed. The milk collection device and vacuum tank use stainless steel and are made by advanced foreign technology. They feature stable vacuum performance and pleasant appearance.

#### Specifications of Dairy Farm Milk Transport Tank 10000L Capacity:

| Model Number         | HL-MT10000                                                                                            |
|----------------------|-------------------------------------------------------------------------------------------------------|
| ltem                 | Stainless Steel Milk Transport Tank                                                                   |
| Capacity             | 10000 liter                                                                                           |
| Material             | 304 Stainless Steel                                                                                   |
| Thickness            | Inner Layer: 3.0 mm<br>Outer Layer: 1.5 mm                                                            |
| Insulation Layer     | 60-80mm                                                                                               |
| Other Capacity Model | 500L, 1000L,2000L, 3000L,,5000L,6000L,80<br>00L,<br>10000L,12000L,13000L,15000L,17000L,<br>20000L,etc |
| Туре                 | Horizontal                                                                                            |
| Weight               | About 2400 KG                                                                                         |
| Standard Dimension   | About 5800X2100x1500mm<br>(it is customerized from customer truck size)                               |