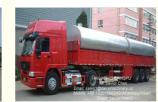

#### Milk Transport Tank Dairy Equipment Milk Truck Tank 10000L Capacity

#### Applications of Dairy Farm Milk Transport Tank 10000L Capacity:

- a. used in transporting, preserving and storing fresh milk;
- b. used for other fresh liquid (beer, juice soft drink and wine etc.;
- c. used to prevent bacterial breed;
- d. used in milk collection center or station;
- e. used in dairy and food factory;
- f. used in pasture and dairy farmer;