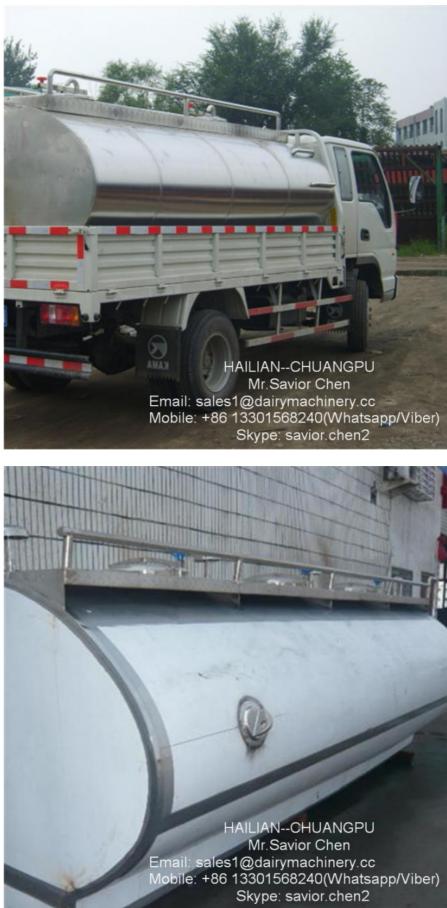

#### Milk Transport Tank Dairy Equipment Milk Truck Tank 10000L Capacity

#### Dairy Farm Milk Transport Tank 10000L Capacity Description:

Stainless Steel Milk transport tank is mainly used in transporting, preserving and storing fresh milk or other fresh liquid (sour milk, soft drink and wine etc.), so as to refrigerate and retain freshness, prevent bacterial breed. The milk collection device and vacuum tank use stainless steel and are made by advanced foreign technology. They feature stable vacuum performance and pleasant appearance.

**Material:** Double-walled 304 stainless steel, resistance to high temperature and corrosion. **Standard:** Design and manufacture according to ISO9001-2008 standard. **Insulating:** With thickness 60-80mm polyurethane foam to keep thermal insulation.

#### Specifications of Dairy Farm Milk Transport Tank 10000L Capacity:

| Model Number         | HL-MT10000                                                                                            |
|----------------------|-------------------------------------------------------------------------------------------------------|
| ltem                 | Stainless Steel Milk Transport Tank                                                                   |
| Capacity             | 10000 liter                                                                                           |
| Material             | 304 Stainless Steel                                                                                   |
| Thickness            | Inner Layer: 3.0 mm<br>Outer Layer: 1.5 mm                                                            |
| Insulation Layer     | 60-80mm                                                                                               |
| Other Capacity Model | 500L, 1000L,2000L, 3000L,,5000L,6000L,80<br>00L,<br>10000L,12000L,13000L,15000L,17000L,<br>20000L,etc |
| Туре                 | Horizontal                                                                                            |
| Weight               | About 2400 KG                                                                                         |
| Standard Dimension   | About 5800X2100x1500mm<br>(it is customerized from customer truck size)                               |