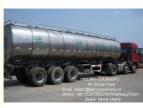

#### Milk Transport Tank Dairy Equipment Milk Truck Tank 10000L Capacity

#### Applications of Dairy Farm Milk Transport Tank 10000L Capacity:

- a. used in transporting, preserving and storing fresh milk;
- b. used for other fresh liquid (beer, juice soft drink and wine etc.;
- c. used to prevent bacterial breed;
- d. used in milk collection center or station;
- e. used in dairy and food factory;
- f. used in pasture and dairy farmer;