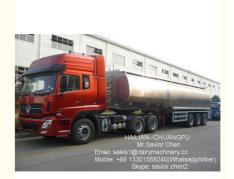

# 5000L Transporting Milk Cooler Tank Stainless Steel Milk Storage Tank

## **Product Specification**

Model Number: HL-MT5000
Capacity: 5000 Liter
Type: Horizontal
Weight: 1600kg

• Dimension(LxWxH) MM: About 4200X1800x1500mm (it Is

Customerized From Customer Truck Size)

• Thickness: Inner Layer: 3.0 Mm----Outer Layer: 1.5 Mm

## Milk Transporting Tank , Milk Tank For Factory Specifications:

| Model Number         | HL-MT5000                                                                                          |
|----------------------|----------------------------------------------------------------------------------------------------|
| Item                 | Stainless Steel Milk Transport Tank                                                                |
| Capacity             | 5000 liter                                                                                         |
| Material             | 304 Stainless Steel                                                                                |
| Thickness            | Inner Layer: 3.0 mm<br>Outer Layer: 1.5 mm                                                         |
| Insulation Layer     | 60-80mm                                                                                            |
| Other Capacity Model | 500L, 1000L,2000L, 3000L,,5000L,6000L,8000L,<br>10000L,12000L,13000L,15000L,17000L,<br>200000L,etc |
| Туре                 | Horizontal                                                                                         |
| Weight               | About 1600 KG                                                                                      |
| Standard Dimension   | About 4200X1800x1500mm (it is customerized from customer truck size)                               |