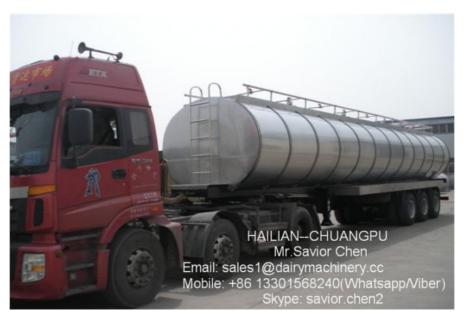

# More Images

## **Product Specification**

Model Number: HL-MT5000
Capacity: 5000 Liter
Type: Horizontal
Weight: 1600kg

• Dimension(LxWxH) MM: About 4200X1800x1500mm (it Is

Customerized From Customer Truck Size)

• Thickness: Inner Layer: 3.0 Mm----Outer Layer: 1.5 Mm