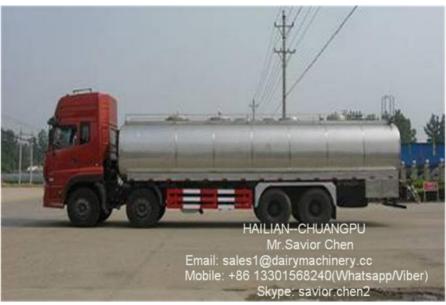

# More Images

## **Product Specification**

Model Number: HL-MT5000
Capacity: 5000 Liter
Type: Horizontal
Weight: 1600kg

• Dimension(LxWxH) MM: About 4200X1800x1500mm (it Is

Customerized From Customer Truck Size)

• Thickness: Inner Layer: 3.0 Mm----Outer Layer: 1.5 Mm