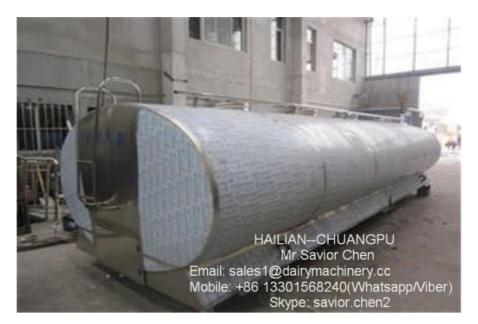

# More Images

## **Product Specification**

Model Number: HL-MT5000
Capacity: 5000 Liter
Type: Horizontal
Weight: 1600kg

• Dimension(LxWxH) MM: About 4200X1800x1500mm (it Is

Customerized From Customer Truck Size)

• Thickness: Inner Layer: 3.0 Mm----Outer Layer: 1.5 Mm