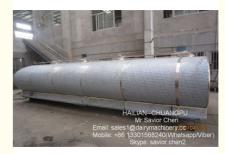

# 5000L Transporting Milk Cooler Tank Stainless Steel Milk Storage Tank

## **Product Specification**

Model Number: HL-MT5000
Capacity: 5000 Liter
Type: Horizontal
Weight: 1600kg

• Dimension(LxWxH) MM: About 4200X1800x1500mm (it Is

Customerized From Customer Truck Size)

• Thickness: Inner Layer: 3.0 Mm----Outer Layer: 1.5 Mm

## Milk Transporting Tank , Milk Tank For Factory Specifications:

| Model Number         | HL-MT5000                                                                                          |
|----------------------|----------------------------------------------------------------------------------------------------|
| Item                 | Stainless Steel Milk Transport Tank                                                                |
| Capacity             | 5000 liter                                                                                         |
| Material             | 304 Stainless Steel                                                                                |
| Thickness            | Inner Layer: 3.0 mm<br>Outer Layer: 1.5 mm                                                         |
| Insulation Layer     | 60-80mm                                                                                            |
| Other Capacity Model | 500L, 1000L,2000L, 3000L,,5000L,6000L,8000L,<br>10000L,12000L,13000L,15000L,17000L,<br>200000L,etc |
| Туре                 | Horizontal                                                                                         |
| Weight               | About 1600 KG                                                                                      |
| Standard Dimension   | About 4200X1800x1500mm (it is customerized from customer truck size)                               |