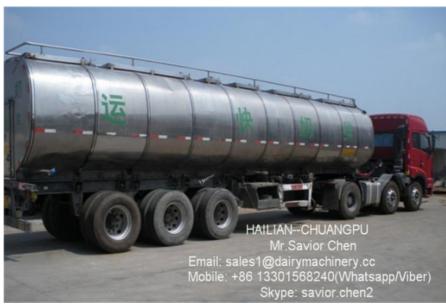

# Dairy Farm Milk Transport Tank 10000L Capacity, Milk Tank With Truck

#### Specifications of Dairy Farm Milk Transport Tank 10000L Capacity:

| openioations of barry ranni mink transport rank record capacity. |                                               |
|------------------------------------------------------------------|-----------------------------------------------|
| Model Number                                                     | HL-MT10000                                    |
| Item                                                             | Stainless Steel Milk Transport Tank           |
| Capacity                                                         | 10000 liter                                   |
| Material                                                         | 304 Stainless Steel                           |
| Thickness                                                        | Inner Layer: 3.0 mm                           |
|                                                                  | Outer Layer: 1.5 mm                           |
| Insulation Layer                                                 | 60-80mm                                       |
| Other Capacity Model                                             | 500L, 1000L,2000L, 3000L,,5000L,6000L,80      |
|                                                                  | 00L,                                          |
|                                                                  | 10000L,12000L,13000L,15000L,17000L,           |
|                                                                  | 20000L,etc                                    |
| Туре                                                             | Horizontal                                    |
| Weight                                                           | About 2400 KG                                 |
| Standard Dimension                                               | About 5800X2100x1500mm                        |
|                                                                  | (it is customerized from customer truck size) |