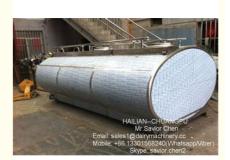

# Dairy Farm Milk Cooling Tank , Horizontal Milk Tank With Truck 10000 Liter

# **Product Specification**

Model Number: HL-MT10000
Capacity: 10000 Liter
Type: Horizontal
Weight: 2400kg

• Dimension(LxWxH) MM: About 5800X2100x1500mm (it Is

Customerized From Customer Truck Size)

• Thickness: Inner Layer: 3.0 Mm----Outer Layer: 1.5 Mm

#### Specifications of Dairy Farm Milk Transport Tank 10000L Capacity:

| openioations of barry ranni mink transport rank record capacity. |                                               |
|------------------------------------------------------------------|-----------------------------------------------|
| Model Number                                                     | HL-MT10000                                    |
| Item                                                             | Stainless Steel Milk Transport Tank           |
| Capacity                                                         | 10000 liter                                   |
| Material                                                         | 304 Stainless Steel                           |
| Thickness                                                        | Inner Layer: 3.0 mm                           |
|                                                                  | Outer Layer: 1.5 mm                           |
| Insulation Layer                                                 | 60-80mm                                       |
| Other Capacity Model                                             | 500L, 1000L,2000L, 3000L,,5000L,6000L,80      |
|                                                                  | 00L,                                          |
|                                                                  | 10000L,12000L,13000L,15000L,17000L,           |
|                                                                  | 20000L,etc                                    |
| Туре                                                             | Horizontal                                    |
| Weight                                                           | About 2400 KG                                 |
| Standard Dimension                                               | About 5800X2100x1500mm                        |
|                                                                  | (it is customerized from customer truck size) |