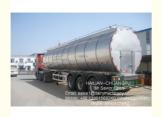

# Dairy Farm Milk Transport Tank 10000L Capacity, Milk Tank With Truck

#### Specifications of Dairy Farm Milk Transport Tank 10000L Capacity:

| openioations of barry ranni mink transport rank record capacity. |                                               |
|------------------------------------------------------------------|-----------------------------------------------|
| Model Number                                                     | HL-MT10000                                    |
| Item                                                             | Stainless Steel Milk Transport Tank           |
| Capacity                                                         | 10000 liter                                   |
| Material                                                         | 304 Stainless Steel                           |
| Thickness                                                        | Inner Layer: 3.0 mm                           |
|                                                                  | Outer Layer: 1.5 mm                           |
| Insulation Layer                                                 | 60-80mm                                       |
| Other Capacity Model                                             | 500L, 1000L,2000L, 3000L,,5000L,6000L,80      |
|                                                                  | 00L,                                          |
|                                                                  | 10000L,12000L,13000L,15000L,17000L,           |
|                                                                  | 20000L,etc                                    |
| Туре                                                             | Horizontal                                    |
| Weight                                                           | About 2400 KG                                 |
| Standard Dimension                                               | About 5800X2100x1500mm                        |
|                                                                  | (it is customerized from customer truck size) |