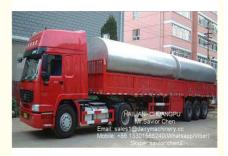

# Dairy Farm Milk Transport Tank 10000L Capacity, Milk Tank With Truck

#### Specifications of Dairy Farm Milk Transport Tank 10000L Capacity:

| openioations of barry ranni mink transport rank record capacity. |                                               |
|------------------------------------------------------------------|-----------------------------------------------|
| Model Number                                                     | HL-MT10000                                    |
| Item                                                             | Stainless Steel Milk Transport Tank           |
| Capacity                                                         | 10000 liter                                   |
| Material                                                         | 304 Stainless Steel                           |
| Thickness                                                        | Inner Layer: 3.0 mm                           |
|                                                                  | Outer Layer: 1.5 mm                           |
| Insulation Layer                                                 | 60-80mm                                       |
| Other Capacity Model                                             | 500L, 1000L,2000L, 3000L,,5000L,6000L,80      |
|                                                                  | 00L,                                          |
|                                                                  | 10000L,12000L,13000L,15000L,17000L,           |
|                                                                  | 20000L,etc                                    |
| Туре                                                             | Horizontal                                    |
| Weight                                                           | About 2400 KG                                 |
| Standard Dimension                                               | About 5800X2100x1500mm                        |
|                                                                  | (it is customerized from customer truck size) |