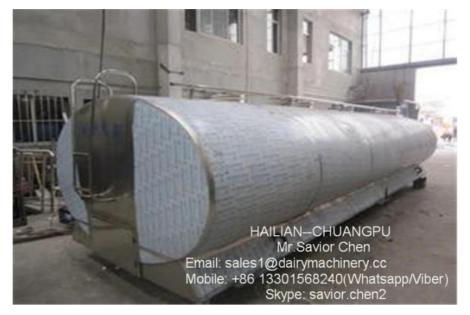

# **Product Specification**

Model Number: HL-MT10000
Capacity: 10000 Liter
Type: Horizontal
Weight: 2400kg

• Dimension(LxWxH) MM: About 5800X2100x1500mm (it Is

Customerized From Customer Truck Size)

• Thickness: Inner Layer: 3.0 Mm----Outer Layer: 1.5 Mm

#### Specifications of Dairy Farm Milk Transport Tank 10000L Capacity:

| openioations of barry ranni mink transport rank record capacity. |                                               |
|------------------------------------------------------------------|-----------------------------------------------|
| Model Number                                                     | HL-MT10000                                    |
| Item                                                             | Stainless Steel Milk Transport Tank           |
| Capacity                                                         | 10000 liter                                   |
| Material                                                         | 304 Stainless Steel                           |
| Thickness                                                        | Inner Layer: 3.0 mm                           |
|                                                                  | Outer Layer: 1.5 mm                           |
| Insulation Layer                                                 | 60-80mm                                       |
| Other Capacity Model                                             | 500L, 1000L,2000L, 3000L,,5000L,6000L,80      |
|                                                                  | 00L,                                          |
|                                                                  | 10000L,12000L,13000L,15000L,17000L,           |
|                                                                  | 20000L,etc                                    |
| Туре                                                             | Horizontal                                    |
| Weight                                                           | About 2400 KG                                 |
| Standard Dimension                                               | About 5800X2100x1500mm                        |
|                                                                  | (it is customerized from customer truck size) |