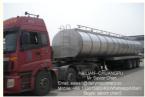

# Dairy Farm Milk Transport Tank 10000L Capacity, Milk Tank With Truck

#### Specifications of Dairy Farm Milk Transport Tank 10000L Capacity:

| openioations of barry ranni mink transport rank record capacity. |                                               |
|------------------------------------------------------------------|-----------------------------------------------|
| Model Number                                                     | HL-MT10000                                    |
| Item                                                             | Stainless Steel Milk Transport Tank           |
| Capacity                                                         | 10000 liter                                   |
| Material                                                         | 304 Stainless Steel                           |
| Thickness                                                        | Inner Layer: 3.0 mm                           |
|                                                                  | Outer Layer: 1.5 mm                           |
| Insulation Layer                                                 | 60-80mm                                       |
| Other Capacity Model                                             | 500L, 1000L,2000L, 3000L,,5000L,6000L,80      |
|                                                                  | 00L,                                          |
|                                                                  | 10000L,12000L,13000L,15000L,17000L,           |
|                                                                  | 20000L,etc                                    |
| Туре                                                             | Horizontal                                    |
| Weight                                                           | About 2400 KG                                 |
| Standard Dimension                                               | About 5800X2100x1500mm                        |
|                                                                  | (it is customerized from customer truck size) |