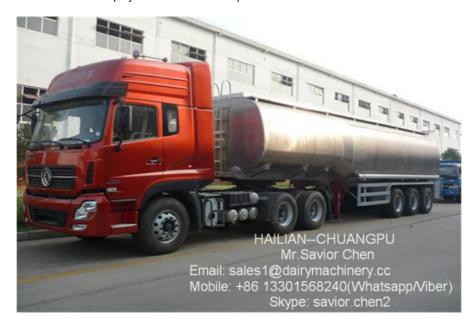

# Dairy Farm Milk Cooling Tank , Horizontal Milk Tank With Truck 10000 Liter

# **Product Specification**

Model Number: HL-MT10000
Capacity: 10000 Liter
Type: Horizontal
Weight: 2400kg

• Dimension(LxWxH) MM: About 5800X2100x1500mm (it Is

Customerized From Customer Truck Size)

• Thickness: Inner Layer: 3.0 Mm----Outer Layer: 1.5 Mm

#### Specifications of Dairy Farm Milk Transport Tank 10000L Capacity:

| openioations of barry ranni mink transport rank record capacity. |                                               |
|------------------------------------------------------------------|-----------------------------------------------|
| Model Number                                                     | HL-MT10000                                    |
| Item                                                             | Stainless Steel Milk Transport Tank           |
| Capacity                                                         | 10000 liter                                   |
| Material                                                         | 304 Stainless Steel                           |
| Thickness                                                        | Inner Layer: 3.0 mm                           |
|                                                                  | Outer Layer: 1.5 mm                           |
| Insulation Layer                                                 | 60-80mm                                       |
| Other Capacity Model                                             | 500L, 1000L,2000L, 3000L,,5000L,6000L,80      |
|                                                                  | 00L,                                          |
|                                                                  | 10000L,12000L,13000L,15000L,17000L,           |
|                                                                  | 20000L,etc                                    |
| Туре                                                             | Horizontal                                    |
| Weight                                                           | About 2400 KG                                 |
| Standard Dimension                                               | About 5800X2100x1500mm                        |
|                                                                  | (it is customerized from customer truck size) |