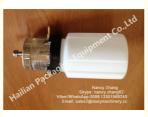

## **Product Specification**

• Item: Plastic Lubricating Oil Can

Model: HL-V09
Volume: 500ml
Material: Plastic
Weight: 304g
Color: White

Highlight: surge milker vacuum pump,

dairy vacuum pump

### **Quick Details:**

Name: plastic lubricating oil can Volume: 500ml Material: plastic Model: HL-V09 & HL-V09A

Function: loading vacuum pump oil which could lubricate vacuum pump rotary vane

Note: The above parameters for reference only!

One whole set vacuum pump set consists of vacuum pump, silencer (stainless steel muffer), oil can (oil pot), belt (pulley) and vacuum pump pallet and some rubber parts. Details as below picture: