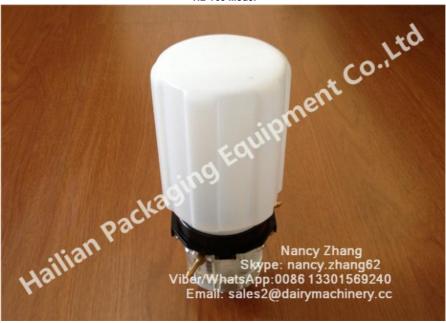

## **Product Specification**

• Item: Plastic Lubricating Oil Can

Model: HL-V09
Volume: 500ml
Material: Plastic
Weight: 304g
Color: White

Highlight: surge milker vacuum pump,

dairy vacuum pump

### **Quick Details:**

Name: plastic lubricating oil can Volume: 500ml Material: plastic Model: HL-V09 & HL-V09A

Function: loading vacuum pump oil which could lubricate vacuum pump rotary vane

#### **HL-V09 Model**