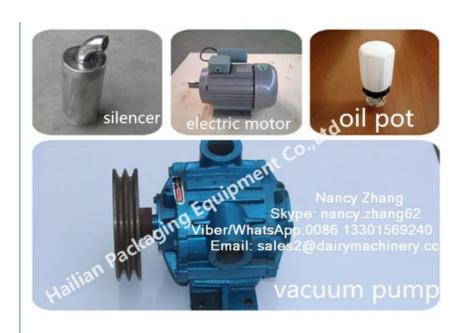

Note: The above parameters for reference only!

One whole set vacuum pump set consists of vacuum pump, silencer (stainless steel muffer), oil can (oil pot), belt (pulley) and vacuum pump pallet and some rubber parts. Details as below picture: