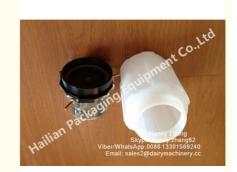

## **Product Specification**

• Item: Plastic Lubricating Oil Can

Model: HL-V09
Volume: 500ml
Material: Plastic
Weight: 304g
Color: White

Highlight: surge milker vacuum pump,

dairy vacuum pump

### **Quick Details:**

Name: plastic lubricating oil can Volume: 500ml Material: plastic Model: HL-V09 & HL-V09A

Function: loading vacuum pump oil which could lubricate vacuum pump rotary vane

Note: The above parameters for reference only!

One whole set vacuum pump set consists of vacuum pump, silencer (stainless steel muffer), oil can (oil pot), belt (pulley) and vacuum pump pallet and some rubber parts. Details as below picture: