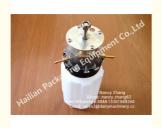

## **Product Specification**

• Item: Plastic Lubricating Oil Can

Model: HL-V09
Volume: 500ml
Material: Plastic
Weight: 304g
Color: White

Highlight: surge milker vacuum pump,

dairy vacuum pump

### **Quick Details:**

Name: plastic lubricating oil can Volume: 500ml Material: plastic Model: HL-V09 & HL-V09A

Function: loading vacuum pump oil which could lubricate vacuum pump rotary vane

Note: The above parameters for reference only!

One whole set vacuum pump set consists of vacuum pump, silencer (stainless steel muffer), oil can (oil pot), belt (pulley) and vacuum pump pallet and some rubber parts. Details as below picture: