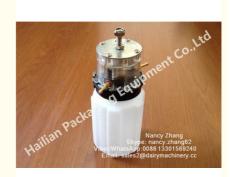

## **Product Specification**

• Item: Plastic Lubricating Oil Can

Model: HL-V09
Volume: 500ml
Material: Plastic
Weight: 304g
Color: White

Highlight: surge milker vacuum pump,

dairy vacuum pump

### **Quick Details:**

Name: plastic lubricating oil can Volume: 500ml Material: plastic Model: HL-V09 & HL-V09A

Function: loading vacuum pump oil which could lubricate vacuum pump rotary vane

Note: The above parameters for reference only!

One whole set vacuum pump set consists of vacuum pump, silencer (stainless steel muffer), oil can (oil pot), belt (pulley) and vacuum pump pallet and some rubber parts. Details as below picture: