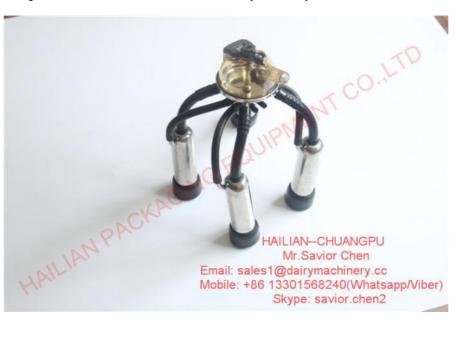

# 300CC Milking Machine Accessory Cow Milking Cluster Dairy Farm Milking Parts

### Short Introduction Of 300cc Milking Machine Accessory Cow Milking Cluster:

A. Item: HL-MP26A Milking Cluster Milking Machine Parts For Cow

- B. Type: Cow Milking Machine Conponents
- C. With ISO and CE certificate
- D. Material: Plastic, Steel, Silicone and Rubber
- E. Color: White and Black
- F. Used for: Cow milking machine parts

### Description of 300cc Milking Machine Accessory Cow Milking Cluster:

Milking Cluster is a important part of portable milking machine, which is important equipments for today's dairy industry, it is widely used in small, medium and large farms.

#### Specifications of 300cc Milking Machine Accessory Cow Milking Cluster:

| Model       | HL-MP26A                                           |
|-------------|----------------------------------------------------|
| Item        | 300cc Cow Milking Cluster Milking Machine<br>Parts |
| Material    | Plastic, Steel, Silicone and Rubber                |
| Color       | Yellow                                             |
| Milk Claw   | 300cc, PSU material                                |
| Used for    | Cow milking machine parts                          |
| Weight      | 2.2 Kg                                             |
| Packing     | Box                                                |
| Certificate | ISO, CE, SGS, FDA                                  |
|             |                                                    |