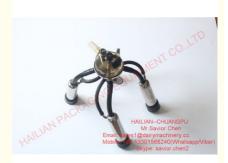

# 300CC Milking Machine Accessory Cow Milking Cluster Dairy Farm Milking Parts

### Short Introduction Of 300cc Milking Machine Accessory Cow Milking Cluster:

A. Item: HL-MP26A Milking Cluster Milking Machine Parts For Cow

- B. Type: Cow Milking Machine Conponents
- C. With ISO and CE certificate
- D. Material: Plastic, Steel, Silicone and Rubber
- E. Color: White and Black
- F. Used for: Cow milking machine parts

### Description of 300cc Milking Machine Accessory Cow Milking Cluster:

Milking Cluster is a important part of portable milking machine, which is important equipments for today's dairy industry, it is widely used in small, medium and large farms.

#### Specifications of 300cc Milking Machine Accessory Cow Milking Cluster:

| Model       | HL-MP26A                                           |
|-------------|----------------------------------------------------|
| Item        | 300cc Cow Milking Cluster Milking Machine<br>Parts |
| Material    | Plastic, Steel, Silicone and Rubber                |
| Color       | Yellow                                             |
| Milk Claw   | 300cc, PSU material                                |
| Used for    | Cow milking machine parts                          |
| Weight      | 2.2 Kg                                             |
| Packing     | Box                                                |
| Certificate | ISO, CE, SGS, FDA                                  |
|             |                                                    |