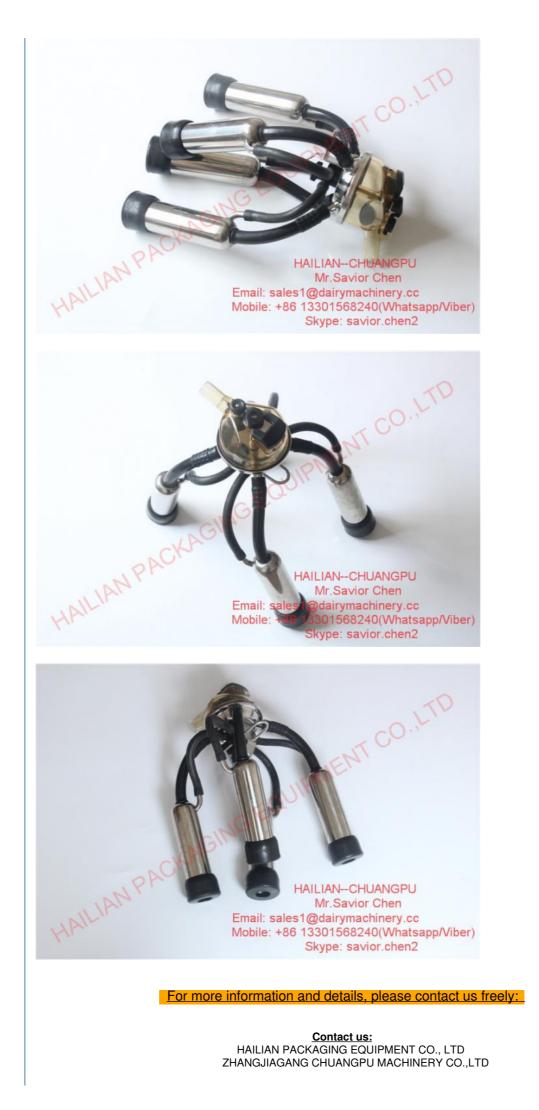

# 300CC Milking Machine Accessory Cow Milking Cluster Dairy Farm Milking Parts

### Short Introduction Of 300cc Milking Machine Accessory Cow Milking Cluster:

A. Item: HL-MP26A Milking Cluster Milking Machine Parts For Cow

- B. Type: Cow Milking Machine Conponents
- C. With ISO and CE certificate
- D. Material: Plastic, Steel, Silicone and Rubber
- E. Color: White and Black
- F. Used for: Cow milking machine parts

### Description of 300cc Milking Machine Accessory Cow Milking Cluster:

Milking Cluster is a important part of portable milking machine, which is important equipments for today's dairy industry, it is widely used in small, medium and large farms.

#### Specifications of 300cc Milking Machine Accessory Cow Milking Cluster:

| Model       | HL-MP26A                                           |
|-------------|----------------------------------------------------|
| Item        | 300cc Cow Milking Cluster Milking Machine<br>Parts |
| Material    | Plastic, Steel, Silicone and Rubber                |
| Color       | Yellow                                             |
| Milk Claw   | 300cc, PSU material                                |
| Used for    | Cow milking machine parts                          |
| Weight      | 2.2 Kg                                             |
| Packing     | Box                                                |
| Certificate | ISO, CE, SGS, FDA                                  |
|             |                                                    |