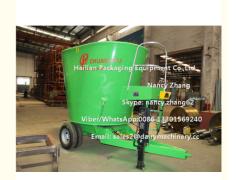

# 12 Cubic Meter Mobile TMR Feed Mixer Machine For Mixing Hay / Grass / Green

## **Product Specification**

• Item: TMR Feed Mixer

Name: Mobile Feeding Mixer Machine

• Volume: 12CBM

• Type: Vertical Mobile

• Weight: 3680kg

• Specification: 4500X2160X3110mm

Highlight: small tmr mixer, vertical feed mixer

#### **P-Quick Details**

- Item: Mobile Feeding Mixer Machine
- Volume: 12 CBM
- Mixing time: 10 15 minutes
- Length of Grass: 5 10cm
- Structure: vertical feed mixer
- Type: trail-type(mobile type) or stationary