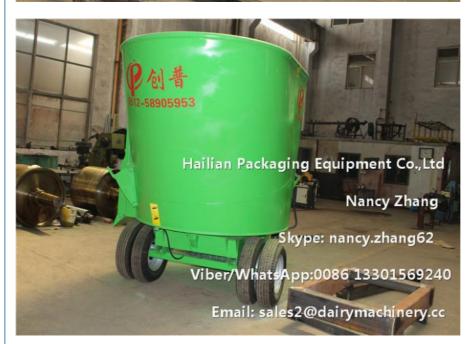

| 75             |
| Weighing System  | 4 Weighing Sensor LED Digital Display |                |                |                |
| Observation Desk | Anti-Slip Aluminum Embossing          |                |                |                |
| Size(LxWxH)(mm)  | 3600X1700X2200                        | 3760X1860X2460 | 4060X2160X2780 | 4500X2160X3110 |
| Weight(kgs)      | 1510                                  | 1960           | 2660           | 3680           |

# P-Application

The mobile feeding mixer machine be used to mixe fully whole grains, grain feed, trace elements with other additives, offers enough nutrition to meet cow, sheep and other animals. This dairy cow farms vertical TMR mixers are an ideal equipment for farm, agriculture, nurture, cultivation, family farming.







# **Contact Us**

Contact Name: Ms. Nancy Zhang

Telephone: +86 133 0156 9240

Skype: nancy.zhang62

Web: http://www.dairymachinery.cc

http://www.mobilemilkingmachine.com

WhatsApp / Viber: 008613301569240

Wechat:





#### Hailian Packaging Equipment Co.,Ltd







@ mobilemilkingmachine.com

Nanzhuang Village, Economic Development Zone, Yangshe Twon, Zhangjiagang City, China