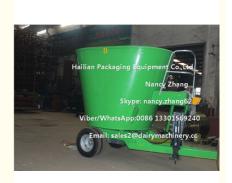

# 12 Cubic Meter Mobile TMR Feed Mixer Machine For Mixing Hay / Grass / Green

## **Product Specification**

• Item: TMR Feed Mixer

Name: Mobile Feeding Mixer Machine

• Volume: 12CBM

• Type: Vertical Mobile

• Weight: 3680kg

• Specification: 4500X2160X3110mm

Highlight: small tmr mixer, vertical feed mixer

#### **P-Quick Details**

- Item: Mobile Feeding Mixer Machine
- Volume: 12 CBM
- Mixing time: 10 15 minutes
- Length of Grass: 5 10cm
- Structure: vertical feed mixer
- Type: trail-type(mobile type) or stationary