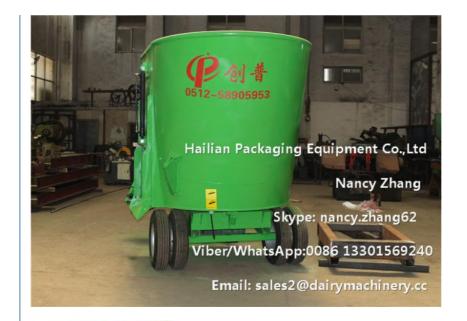

| 75             |
| Weighing System  | 4 Weighing Sensor LED Digital Display |                |                |                |
| Observation Desk | Anti-Slip Aluminum Embossing          |                |                |                |
| Size(LxWxH)(mm)  | 3600X1700X2200                        | 3760X1860X2460 | 4060X2160X2780 | 4500X2160X3110 |
| Weight(kgs)      | 1510                                  | 1960           | 2660           | 3680           |

# P-Application

The mobile feeding mixer machine be used to mixe fully whole grains, grain feed, trace elements with other additives, offers enough nutrition to meet cow, sheep and other animals. This dairy cow farms vertical TMR mixers are an ideal equipment for farm, agriculture, nurture, cultivation, family farming.







# **Contact Us**

Contact Name: Ms. Nancy Zhang

Telephone: +86 133 0156 9240

Skype: nancy.zhang62

Web: http://www.dairymachinery.cc

http://www.mobilemilkingmachine.com

WhatsApp / Viber: 008613301569240

Wechat:





#### Hailian Packaging Equipment Co.,Ltd







@ mobilemilkingmachine.com

Nanzhuang Village, Economic Development Zone, Yangshe Twon, Zhangjiagang City, China