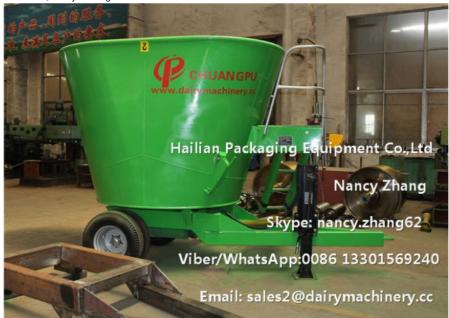

# 12 Cubic Meter Mobile TMR Feed Mixer Machine For Mixing Hay / Grass / Green

## **Product Specification**

• Item: TMR Feed Mixer

Name: Mobile Feeding Mixer Machine

• Volume: 12CBM

• Type: Vertical Mobile

• Weight: 3680kg

• Specification: 4500X2160X3110mm

Highlight: small tmr mixer, vertical feed mixer

#### 12 Cubic Meter Mobile TMR Feed Mixer Machine For Mixing Hay / Grass / Green

#### **P-Quick Details**

- Item: Mobile Feeding Mixer Machine
- Volume: 12 CBM
- Mixing time: 10 15 minutes
- Length of Grass: 5 10cm
- Structure: vertical feed mixer
- Type: trail-type(mobile type) or stationary