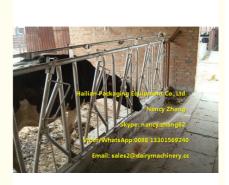

### Quick Details:

- Item: farm customized cow headlock / cattle feeding panels
- Width for pew cow: 0.4m-1.2m
- One whole set headlock height: 1.1m- 1.16m
- Length for each set head lock: 3.00m / 6.00 m
- Suitable for weanling calves, 3-6 month animal
- Main Parts: adjustable pole, montant, mantlet, clamp, bolt & axis pin etc.
- Each set (6.00 meters steel pipe ength)could holds 5 10 cows.

### Description:

The farm customized cow headlock / cattle feeding panelscan guarantee feeding of cows, milking and fixing, which is good for cows regular check-up, epidemic prevention, breeding, treatment, calving and other sides. The farm customized cow headlock / cattle feeding panels is a kind of self-closing head lock, it can greatly reduce the labor intensity. Simple structure, the farm customized cow headlock / cattle feeding panels operation is very simple and convenient, through the rocker, push and pull, the feeding pole will bed fixed.

#### Features:

- The farm customized cow headlock / cattle feeding panels has heavy-duty construction, with solid and stable main bracket.
- Due to rubber damping sets, the farm customized cow headlock / cattle feeding panels noise could be highly reduced.
- Different type farm customized cow headlock / cattle feeding panels meet cows' in different period.
- Each group of the farm customized cow headlock / cattle feeding panels can control 48-60 cows. It is labor-saving and effective.
- Lock on each yoke allows each animal to be retained or removed in dividually.
- Due to accurate design and standard open, the farm customized cow headlock / cattle feeding panels is easy and safety for animal to access.
- Cow-friendly design for the farm customized cow headlock / cattle feeding panels, it is easy entry and exit-easy, head adjustment with no tools required.
- The farm customized cow headlock / cattle feeding panels be with scientific and reasonable pillar and adjustable pole, animal feels more comfortable.
- During feeding, if animals tumble, the adjustable pole could keep " ^ " type, then be safety out.