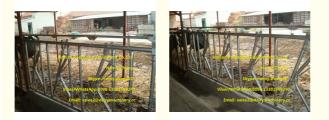

### Quick Details:

- Item: farm customized cow headlock / cattle feeding panels
- Width for pew cow: 0.4m-1.2m
- One whole set headlock height: 1.1m- 1.16m
- Length for each set head lock: 3.00m / 6.00 m
- Suitable for weanling calves, 3-6 month animal
- Main Parts: adjustable pole, montant, mantlet, clamp, bolt & axis pin etc.
- Each set (6.00 meters steel pipe ength)could holds 5 10 cows.

#### Features:

- The farm customized cow headlock / cattle feeding panels has heavy-duty construction, with solid and stable main bracket.
- Due to rubber damping sets, the farm customized cow headlock / cattle feeding panels noise could be highly reduced.
- Different type farm customized cow headlock / cattle feeding panels meet cows' in different period.
- Each group of the farm customized cow headlock / cattle feeding panels can control 48-60 cows. It is labor-saving and effective.
- Lock on each yoke allows each animal to be retained or removed in dividually.
- Due to accurate design and standard open, the farm customized cow headlock / cattle feeding panels is easy and safety for animal to access.
- Cow-friendly design for the farm customized cow headlock / cattle feeding panels, it is easy entry and exit-easy, head adjustment with no tools required.
- The farm customized cow headlock / cattle feeding panels be with scientific and reasonable pillar and adjustable pole, animal feels more comfortable.
- During feeding, if animals tumble, the adjustable pole could keep " ^ " type, then be safety out.