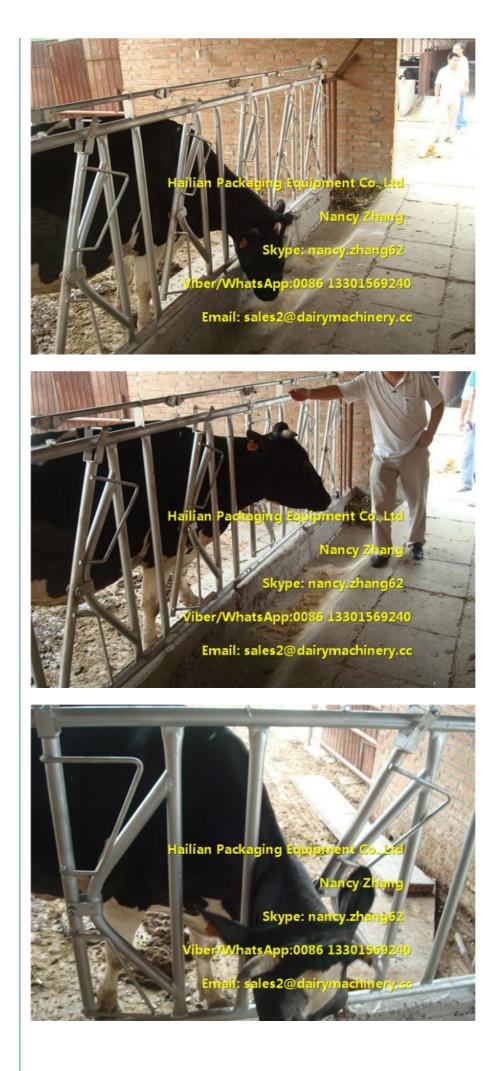

### Quick Details:

- Item: farm customized cow headlock / cattle feeding panels
- Width for pew cow: 0.4m-1.2m
- One whole set headlock height: 1.1m- 1.16m
- Length for each set head lock: 3.00m / 6.00 m
- Suitable for weanling calves, 3-6 month animal
- Main Parts: adjustable pole, montant, mantlet, clamp, bolt & axis pin etc.
- Each set (6.00 meters steel pipe ength)could holds 5 10 cows.

### Description:

The farm customized cow headlock / cattle feeding panelscan guarantee feeding of cows, milking and fixing, which is good for cows regular check-up, epidemic prevention, breeding, treatment, calving and other sides. The farm customized cow headlock / cattle feeding panels is a kind of self-closing head lock, it can greatly reduce the labor intensity. Simple structure, the farm customized cow headlock / cattle feeding panels operation is very simple and convenient, through the rocker, push and pull, the feeding pole will bed fixed.

#### Features:

- The farm customized cow headlock / cattle feeding panels has heavy-duty construction, with solid and stable main bracket.
- Due to rubber damping sets, the farm customized cow headlock / cattle feeding panels noise could be highly reduced.
- Different type farm customized cow headlock / cattle feeding panels meet cows' in different period.
- Each group of the farm customized cow headlock / cattle feeding panels can control 48-60 cows. It is labor-saving and effective.
- Lock on each yoke allows each animal to be retained or removed in dividually.
- Due to accurate design and standard open, the farm customized cow headlock / cattle feeding panels is easy and safety for animal to access.
- Cow-friendly design for the farm customized cow headlock / cattle feeding panels, it is easy entry and exit-easy, head adjustment with no tools required.
- The farm customized cow headlock / cattle feeding panels be with scientific and reasonable pillar and adjustable pole, animal feels more comfortable.
- During feeding, if animals tumble, the adjustable pole could keep " ^ " type, then be safety out.

#### **Application:**

The farm customized cow headlock / cattle feeding panels is an ideal farm equipment for animals feeding, milking and fixing. This farm customized cow headlock / cattle feeding panels is good for animals regular check-up, epidemic prevention, breeding, treatment, calving and other sides.