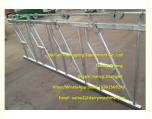

### Quick Details:

- Item: calf and cattle crush head lock dairy headlocks
- Width for pew cow: 0.6m
- One whole set headlock height: 1.1m
- Length for each set head lock: 3.00m / 6.00 m
- Suitable for weanling calves, 3-6 month animal
- Main Parts: adjustable pole, montant, mantlet, clamp, bolt & axis pin etc.
- Each set (6.00 meters steel pipe ength)could holds 10 cows.

#### **Description:**

The calf and cattle crush head lock dairy headlocks can guarantee feeding of cows, milking and fixing, which is good for cows regular check-up, epidemic prevention, breeding, treatment, calving and other sides. The calf and cattle crush head lock dairy headlocks is a kind of self-closing head lock, calf and cattle crush head lock dairy headlocks can greatly reduce the labor intensity. Simple structure, the operation is very simple and convenient, through the rocker, push and pull, the feeding pole will bed fixed.

#### Features:

- The calf and cattle crush head lock dairy headlocks has heavy-duty construction, with solid and stable main bracket.
- Due to rubber damping sets, the calf and cattle crush head lock dairy headlocks noise could be highly reduced.
- Different type calf and cattle crush head lock dairy headlocks meet cows' in different period.
- Each group of the calf and cattle crush head lock dairy headlocks can control 48-60 cows. It is labor-saving and effective.
- Lock on each yoke allows each animal to be retained or removed in dividually.