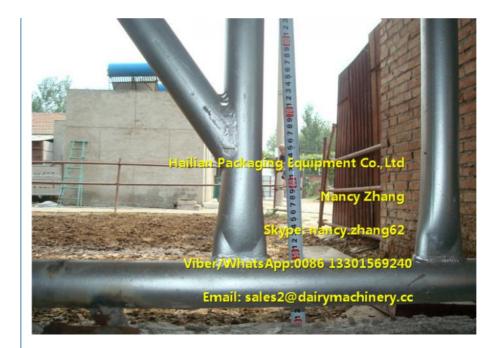

## **Product Specification**

- Item:
- Name:
- Material:
- Thickness:
- Height:
- Length:
- Highlight:
- Headlock Calf And Cattle Crush Head Lock Dairy Headlocks Hot-galvanized Pipe 3mm 1.10m
- 3m
- cattle crush head lock, cattle head lock

### Quick Details:

- Item: calf and cattle crush head lock dairy headlocks
- Width for pew cow: 0.6m
- One whole set headlock height: 1.1m
- Length for each set head lock: 3.00m / 6.00 m
- Suitable for weanling calves, 3-6 month animal
- Main Parts: adjustable pole, montant, mantlet, clamp, bolt & axis pin etc.
- Each set (6.00 meters steel pipe ength)could holds 10 cows.