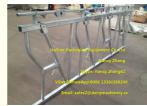

### Quick Details:

- Item: calf and cattle crush head lock dairy headlocks
- Width for pew cow: 0.6m
- One whole set headlock height: 1.1m
- Length for each set head lock: 3.00m / 6.00 m
- Suitable for weanling calves, 3-6 month animal
- Main Parts: adjustable pole, montant, mantlet, clamp, bolt & axis pin etc.
- Each set (6.00 meters steel pipe ength)could holds 10 cows.

#### **Description:**

The calf and cattle crush head lock dairy headlocks can guarantee feeding of cows, milking and fixing, which is good for cows regular check-up, epidemic prevention, breeding, treatment, calving and other sides. The calf and cattle crush head lock dairy headlocks is a kind of self-closing head lock, calf and cattle crush head lock dairy headlocks can greatly reduce the labor intensity. Simple structure, the operation is very simple and convenient, through the rocker, push and pull, the feeding pole will bed fixed.

#### Features:

- The calf and cattle crush head lock dairy headlocks has heavy-duty construction, with solid and stable main bracket.
- Due to rubber damping sets, the calf and cattle crush head lock dairy headlocks noise could be highly reduced.
- Different type calf and cattle crush head lock dairy headlocks meet cows' in different period.
- Each group of the calf and cattle crush head lock dairy headlocks can control 48-60 cows. It is labor-saving and effective.
- Lock on each yoke allows each animal to be retained or removed in dividually.