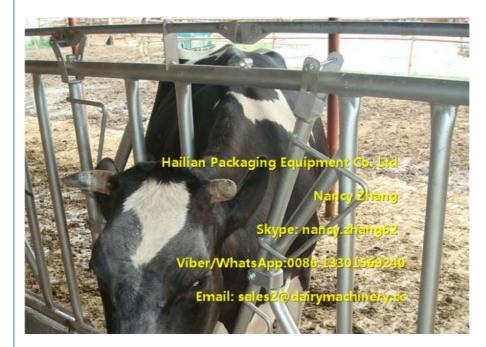

#### **Description:**

The calf and cattle crush head lock dairy headlocks can guarantee feeding of cows, milking and fixing, which is good for cows regular check-up, epidemic prevention, breeding, treatment, calving and other sides. The calf and cattle crush head lock dairy headlocks is a kind of self-closing head lock, calf and cattle crush head lock dairy headlocks can greatly reduce the labor intensity. Simple structure, the operation is very simple and convenient, through the rocker, push and pull, the feeding pole will bed fixed.

#### Features:

- The calf and cattle crush head lock dairy headlocks has heavy-duty construction, with solid and stable main bracket.
- Due to rubber damping sets, the calf and cattle crush head lock dairy headlocks noise could be highly reduced.
- Different type calf and cattle crush head lock dairy headlocks meet cows' in different period.
- Each group of the calf and cattle crush head lock dairy headlocks can control 48-60 cows. It is labor-saving and effective.
- Lock on each yoke allows each animal to be retained or removed in dividually.

- Due to accurate design and standard open, the calf and cattle crush head lock dairy headlocks is easy and safety for animal to access.

- Cow-friendly design for the calf and cattle crush head lock dairy headlocks, it is easy entry and exit-easy, head adjustment with no tools required.

- The calf and cattle crush head lock dairy headlocks be with scientific and reasonable pillar and adjustable pole, animal feels more comfortable.

- During feeding, if animals tumble, the adjustable pole could keep " ^ " type, then be safety out.
- This kind of calf and cattle crush head lock dairy headlocks could achieve group locking and also single manual release.