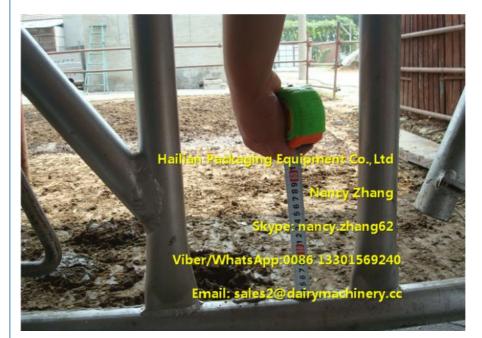

## **Product Specification**

- Item:
- Name:
- Material:
- Thickness:
- Height:
- Length:
- Highlight:
- Headlock Calf And Cattle Crush Head Lock Dairy Headlocks Hot-galvanized Pipe 3mm 1.10m
- 3m
- cattle crush head lock, cattle head lock

### Quick Details:

- Item: calf and cattle crush head lock dairy headlocks
- Width for pew cow: 0.6m
- One whole set headlock height: 1.1m
- Length for each set head lock: 3.00m / 6.00 m
- Suitable for weanling calves, 3-6 month animal
- Main Parts: adjustable pole, montant, mantlet, clamp, bolt & axis pin etc.
- Each set (6.00 meters steel pipe ength)could holds 10 cows.