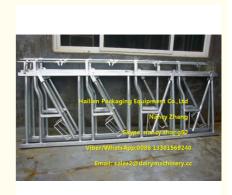

### Quick Details:

- Item: calf and cattle crush head lock dairy headlocks
- Width for pew cow: 0.6m
- One whole set headlock height: 1.1m
- Length for each set head lock: 3.00m / 6.00 m
- Suitable for weanling calves, 3-6 month animal
- Main Parts: adjustable pole, montant, mantlet, clamp, bolt & axis pin etc.
- Each set (6.00 meters steel pipe ength)could holds 10 cows.

#### **Description:**

The calf and cattle crush head lock dairy headlocks can guarantee feeding of cows, milking and fixing, which is good for cows regular check-up, epidemic prevention, breeding, treatment, calving and other sides. The calf and cattle crush head lock dairy headlocks is a kind of self-closing head lock, calf and cattle crush head lock dairy headlocks can greatly reduce the labor intensity. Simple structure, the operation is very simple and convenient, through the rocker, push and pull, the feeding pole will bed fixed.

#### Features:

- The calf and cattle crush head lock dairy headlocks has heavy-duty construction, with solid and stable main bracket.
- Due to rubber damping sets, the calf and cattle crush head lock dairy headlocks noise could be highly reduced.
- Different type calf and cattle crush head lock dairy headlocks meet cows' in different period.
- Each group of the calf and cattle crush head lock dairy headlocks can control 48-60 cows. It is labor-saving and effective.
- Lock on each yoke allows each animal to be retained or removed in dividually.