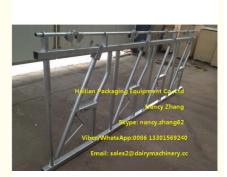

### Quick Details:

- Item: calf and cattle crush head lock dairy headlocks
- Width for pew cow: 0.6m
- One whole set headlock height: 1.1m
- Length for each set head lock: 3.00m / 6.00 m
- Suitable for weanling calves, 3-6 month animal
- Main Parts: adjustable pole, montant, mantlet, clamp, bolt & axis pin etc.
- Each set (6.00 meters steel pipe ength)could holds 10 cows.

#### **Description:**

The calf and cattle crush head lock dairy headlocks can guarantee feeding of cows, milking and fixing, which is good for cows regular check-up, epidemic prevention, breeding, treatment, calving and other sides. The calf and cattle crush head lock dairy headlocks is a kind of self-closing head lock, calf and cattle crush head lock dairy headlocks can greatly reduce the labor intensity. Simple structure, the operation is very simple and convenient, through the rocker, push and pull, the feeding pole will bed fixed.

#### Features:

- The calf and cattle crush head lock dairy headlocks has heavy-duty construction, with solid and stable main bracket.
- Due to rubber damping sets, the calf and cattle crush head lock dairy headlocks noise could be highly reduced.
- Different type calf and cattle crush head lock dairy headlocks meet cows' in different period.
- Each group of the calf and cattle crush head lock dairy headlocks can control 48-60 cows. It is labor-saving and effective.
- Lock on each yoke allows each animal to be retained or removed in dividually.