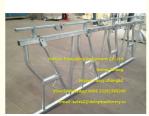

# 3mm Thickness Dairy Farms Cattle Headlock For Cows With 4 Dairy Cows Locking

# **Product Specification**

• Item: Headlock

Name: Dairy Farms Cattle HeadlockMaterial: Hot-galvanizing Steel Pipe

• Thickness: 3mm Thickness

Height: 1.16m Length: 3m

Highlight: cattle crush head lock, cattle head lock

#### **Quick Details:**

- Item: dairy farms cattle headlock
- Width for pew cow: 0.75m
- One whole set headlock height: 1.1m
- Length for each set head lock: 3.00m
- Suitable for weanling calves, 3-6 month animal
- Main Parts: adjustable pole, montant, mantlet, clamp, bolt & axis pin etc.
- Each set (6.00 meters steel pipe ength)could holds 4 cows.