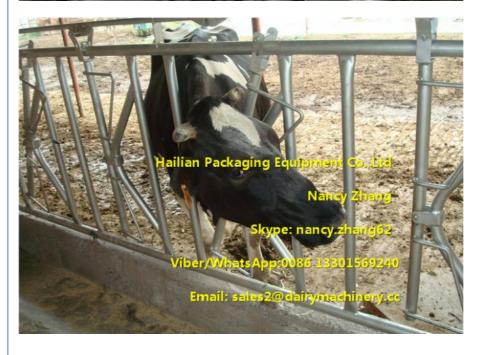

#### **Description:**

The dairy farms cattle headlock can guarantee feeding of cows, milking and fixing, which is good for cows regular check-up, epidemic prevention, breeding, treatment, calving and other sides. The dairy farms cattle headlock is a kind of self-closing head lock, dairy farms cattle headlock can greatly reduce the labor intensity. Simple structure, the dairy farms cattle headlock operation is very simple and convenient, through the rocker, push and pull, the feeding pole will bed fixed.

#### Features:

- The dairy farms cattle headlock has heavy-duty construction, with solid and stable main bracket.
- Due to rubber damping sets, the dairy farms cattle headlock noise could be highly reduced.
- Different type dairy farms cattle headlock meet cows' in different period.
- Each group of the dairy farms cattle headlock can control 48-60 cows. It is labor-saving and effective.
- Lock on each yoke allows each animal to be retained or removed in dividually.
- Due to accurate design and standard open, The dairy farms cattle headlock is easy and safety for animal to access.
- Cow-friendly design for the dairy farms cattle headlock, it is easy entry and exit-easy, head adjustment with no tools required.
- The dairy farms cattle headlock be with scientific and reasonable pillar and adjustable pole, animal feels more comfortable.
- During feeding, if animals tumble, the adjustable pole could keep " \( \Lambda \)" type, then be safety out.
- This kind of the dairy farms cattle headlock could achieve group locking and also single manual release.

#### Application:

The dairy farms cattle headlock is an ideal farm equipment for animals feeding, milking and fixing. This dairy farms cattle headlock is good for animals regular check-up, epidemic prevention, breeding, treatment, calving and other sides.