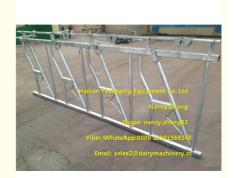

# 3mm Thickness Dairy Farms Cattle Headlock For Cows With 4 Dairy Cows Locking

# **Product Specification**

• Item: Headlock

Name: Dairy Farms Cattle HeadlockMaterial: Hot-galvanizing Steel Pipe

• Thickness: 3mm Thickness

Height: 1.16m Length: 3m

Highlight: cattle crush head lock, cattle head lock

#### **Quick Details:**

- Item: dairy farms cattle headlock
- Width for pew cow: 0.75m
- One whole set headlock height: 1.1m
- Length for each set head lock: 3.00m
- Suitable for weanling calves, 3-6 month animal
- Main Parts: adjustable pole, montant, mantlet, clamp, bolt & axis pin etc.
- Each set (6.00 meters steel pipe ength)could holds 4 cows.