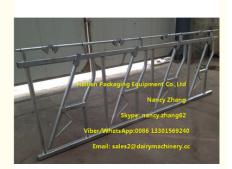

# 3mm Thickness Dairy Farms Cattle Headlock For Cows With 4 Dairy Cows Locking

# **Product Specification**

• Item: Headlock

Name: Dairy Farms Cattle HeadlockMaterial: Hot-galvanizing Steel Pipe

• Thickness: 3mm Thickness

Height: 1.16m Length: 3m

Highlight: cattle crush head lock, cattle head lock

#### **Quick Details:**

- Item: dairy farms cattle headlock
- Width for pew cow: 0.75m
- One whole set headlock height: 1.1m
- Length for each set head lock: 3.00m
- Suitable for weanling calves, 3-6 month animal
- Main Parts: adjustable pole, montant, mantlet, clamp, bolt & axis pin etc.
- Each set (6.00 meters steel pipe ength)could holds 4 cows.