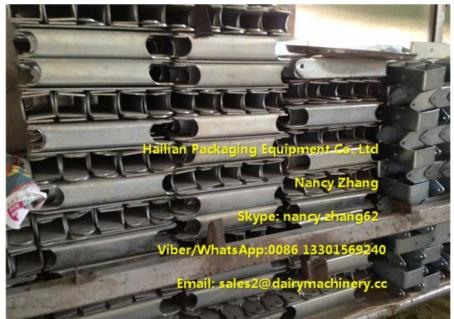

# **Product Specification**

• Item: Headlock

Name: Dairy Farms Cattle HeadlockMaterial: Hot-galvanizing Steel Pipe

• Thickness: 3mm Thickness

Height: 1.16m Length: 3m

Highlight: cattle crush head lock, cattle head lock

#### **Quick Details:**

- Item: dairy farms cattle headlock
- Width for pew cow: 0.75m
- One whole set headlock height: 1.1m
- Length for each set head lock: 3.00m
- Suitable for weanling calves, 3-6 month animal
- Main Parts: adjustable pole, montant, mantlet, clamp, bolt & axis pin etc.
- Each set (6.00 meters steel pipe ength)could holds 4 cows.