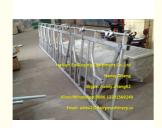

#### **Quick Details:**

- Item: farm equipment cow head lock
- Width for pew cow: 0.75m
- One whole set headlock height: 1.1m
- Length for each set head lock: 6.00 m
- Suitable for lactating cows, cattle
- Main Parts: adjustable pole, montant, mantlet, clamp, bolt & axis pin etc.
- Each set (6.00 meters steel pipe ength)could holds 8 cows.

#### **Description:**

Dairy cows cattle head lockcan guarantee feeding of cows, milking and fixing, which is good for cows regular check-up, epidemic prevention, breeding, treatment, calving and other sides. The dairy cows cattle head lock is a kind of self-closing head lock, dairy cows cattle head lock can greatly reduce the labor intensity. Simple structure, the dairy cows cattle head lock operation is very simple and convenient, through the rocker, push and pull, the feeding pole will bed fixed.

#### Features:

- Dairy cows cattle head lock has heavy-duty construction, with solid and stable main bracket.
- Due to rubber damping sets, the dairy cows cattle head lock noise could be highly reduced.
- Different type dairy cows cattle head lock meet cows' in different period.
- Each group of the dairy cows cattle head lockcan control 48-60 cows. It is labor-saving and effective.
- Lock on each yoke allows each animal to be retained or removed in dividually.
- Due to accurate design and standard open, dairy cows cattle head lock is easy and safety for animal to access.
- Cow-friendly design for the dairy cows cattle head lock, it is easy entry and exit-easy, head adjustment with no tools required.
- Dairy cows cattle head lock be with scientific and reasonable pillar and adjustable pole, animal feels more comfortable.
- During feeding, if animals tumble, the adjustable pole could keep " \( \Lambda \) " type, then be safety out.
- This kind of dairy cows cattle head lock could achieve group locking and also single manual release.