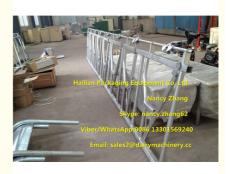

#### **Quick Details:**

- Item: farm equipment cow head lock
- Width for pew cow: 0.75m
- One whole set headlock height: 1.1m
- Length for each set head lock: 6.00 m
- Suitable for lactating cows, cattle
- Main Parts: adjustable pole, montant, mantlet, clamp, bolt & axis pin etc.
- Each set (6.00 meters steel pipe ength)could holds 8 cows.

#### **Description:**

Dairy cows cattle head lockcan guarantee feeding of cows, milking and fixing, which is good for cows regular check-up, epidemic prevention, breeding, treatment, calving and other sides. The dairy cows cattle head lock is a kind of self-closing head lock, dairy cows cattle head lock can greatly reduce the labor intensity. Simple structure, the dairy cows cattle head lock operation is very simple and convenient, through the rocker, push and pull, the feeding pole will bed fixed.

#### Features:

- Dairy cows cattle head lock has heavy-duty construction, with solid and stable main bracket.
- Due to rubber damping sets, the dairy cows cattle head lock noise could be highly reduced.
- Different type dairy cows cattle head lock meet cows' in different period.
- Each group of the dairy cows cattle head lockcan control 48-60 cows. It is labor-saving and effective.
- Lock on each yoke allows each animal to be retained or removed in dividually.
- Due to accurate design and standard open, dairy cows cattle head lock is easy and safety for animal to access.
- Cow-friendly design for the dairy cows cattle head lock, it is easy entry and exit-easy, head adjustment with no tools required.
- Dairy cows cattle head lock be with scientific and reasonable pillar and adjustable pole, animal feels more comfortable.
- During feeding, if animals tumble, the adjustable pole could keep " \( \Lambda \) " type, then be safety out.
- This kind of dairy cows cattle head lock could achieve group locking and also single manual release.