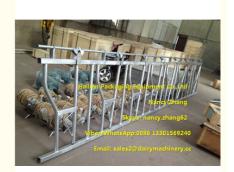

#### **Quick Details:**

- Item: farm equipment cow head lock
- Width for pew cow: 0.75m
- One whole set headlock height: 1.1m
- Length for each set head lock: 6.00 m
- Suitable for lactating cows, cattle
- Main Parts: adjustable pole, montant, mantlet, clamp, bolt & axis pin etc.
- Each set (6.00 meters steel pipe ength)could holds 8 cows.

#### **Description:**

Dairy cows cattle head lockcan guarantee feeding of cows, milking and fixing, which is good for cows regular check-up, epidemic prevention, breeding, treatment, calving and other sides. The dairy cows cattle head lock is a kind of self-closing head lock, dairy cows cattle head lock can greatly reduce the labor intensity. Simple structure, the dairy cows cattle head lock operation is very simple and convenient, through the rocker, push and pull, the feeding pole will bed fixed.

#### Features:

- Dairy cows cattle head lock has heavy-duty construction, with solid and stable main bracket.
- Due to rubber damping sets, the dairy cows cattle head lock noise could be highly reduced.
- Different type dairy cows cattle head lock meet cows' in different period.
- Each group of the dairy cows cattle head lockcan control 48-60 cows. It is labor-saving and effective.
- Lock on each yoke allows each animal to be retained or removed in dividually.
- Due to accurate design and standard open, dairy cows cattle head lock is easy and safety for animal to access.
- Cow-friendly design for the dairy cows cattle head lock, it is easy entry and exit-easy, head adjustment with no tools required.
- Dairy cows cattle head lock be with scientific and reasonable pillar and adjustable pole, animal feels more comfortable.
- During feeding, if animals tumble, the adjustable pole could keep " \( \Lambda \) " type, then be safety out.
- This kind of dairy cows cattle head lock could achieve group locking and also single manual release.