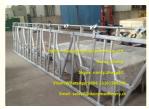

#### **Quick Details:**

- Item: farm equipment cow head lock
- Width for pew cow: 0.75m
- One whole set headlock height: 1.1m
- Length for each set head lock: 6.00 m
- Suitable for lactating cows, cattle
- Main Parts: adjustable pole, montant, mantlet, clamp, bolt & axis pin etc.
- Each set (6.00 meters steel pipe ength)could holds 8 cows.

#### **Description:**

Dairy cows cattle head lockcan guarantee feeding of cows, milking and fixing, which is good for cows regular check-up, epidemic prevention, breeding, treatment, calving and other sides. The dairy cows cattle head lock is a kind of self-closing head lock, dairy cows cattle head lock can greatly reduce the labor intensity. Simple structure, the dairy cows cattle head lock operation is very simple and convenient, through the rocker, push and pull, the feeding pole will bed fixed.

#### Features:

- Dairy cows cattle head lock has heavy-duty construction, with solid and stable main bracket.
- Due to rubber damping sets, the dairy cows cattle head lock noise could be highly reduced.
- Different type dairy cows cattle head lock meet cows' in different period.
- Each group of the dairy cows cattle head lockcan control 48-60 cows. It is labor-saving and effective.
- Lock on each yoke allows each animal to be retained or removed in dividually.
- Due to accurate design and standard open, dairy cows cattle head lock is easy and safety for animal to access.
- Cow-friendly design for the dairy cows cattle head lock, it is easy entry and exit-easy, head adjustment with no tools required.
- Dairy cows cattle head lock be with scientific and reasonable pillar and adjustable pole, animal feels more comfortable.
- During feeding, if animals tumble, the adjustable pole could keep " \( \Lambda \) " type, then be safety out.
- This kind of dairy cows cattle head lock could achieve group locking and also single manual release.