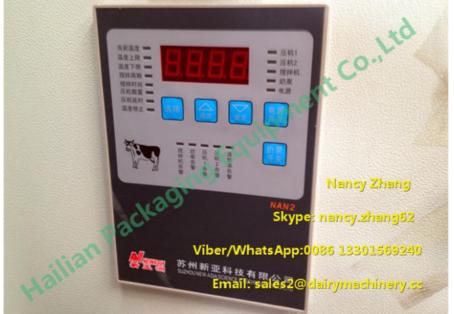

#### Features:

- design of horizontal cylindrical stainless steel tank body, easy and convenient opening.
- with smooth head, without any dead angle, and be convenient for cleaning.
- suitable for big dairy and large scale milk station, with the features of good unity, space saving, easy to install, a rapid refrigeration and easy to operate.
- with polyurethane foam (60-80mm thickness) to keep thermal insulation.
  - with metal support which could fully support the tank body.
  - with control panel and digital could be display.
  - with double-walled stainless steel, resistance to high temperature and corrosion resistance.
  - with American Copeland brand compressor, which has a long time use life.

#### Specification:

| Volume                | 6000Liter                     |
|-----------------------|-------------------------------|
| Туре                  | horizontal                    |
| Compressor Power      | 12kw                          |
| Compressor Brand      | Copeland                      |
| Layer                 | double-walled, SS304 material |
| Thickness             | Inner: 2.00mm; Outer:1.50mm   |
| Refrigerator          | 22R                           |
| Cooling Capacity      | 37300w                        |
| Temperature           | adjust automatic              |
| Temperature range     | -10 º C -50 º C               |
| Agitator              | manual or automatic           |
| Agitator power        | 500w                          |
| Agitator rotate speed | 30-37r/min                    |
| Dimension(LxWxH)      | 3500mm*2100mm*1650mm          |
| Weight                | 1150kgs                       |
| Insulated Layer       | 60-80mm                       |
| Support material      | metal                         |