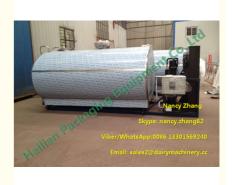

# Dairy Cow Farm Milk Cooler Tank CE Certificate With 6000L Capacity

#### Quick Detail:

- Item: dairy cow farm milk cooling tank
- Capacity: 6000L
- Material: double-wall SS304 stainless steel material
- Compressor: with Copeland compressor
- Insulation layer: 60mm 80mm thickness
- Insulation material: poly prethane material
- Structure: horizontal type milk chiller tank
- Refrigerant: R404A(recommended) or R22

#### **Description:**

The dairy cow farm milk cooling tank is mainly used in cooling and storage fresh milk, plasma, raw juice and other liquid which need cooling. The dairy cow farm milk cooling tank body has 2 layers, 1.50mm outer thickness and 2.00mm inner thickness, and the dairy cow farm milk cooling tank has 60-80mm thickness insulation layer which has good heat preservation effect, also the fresh effect. We utilize the international advanced technology and equip with the importing compress machine which could keep the dairy cow farm milk cooling tank with a long time service life. One micro computer monitor could help the end user in operating the cooling system. People could control the cooling temperature through control panel and achieve ideal cooling effect. The dairy cow farm milk cooling tank has manual agitator, or automatic agitator in helping user to mixing the liquid.

#### Specification:

| Volume                | 6000Liter                     |
|-----------------------|-------------------------------|
| Туре                  | horizontal                    |
| Compressor Power      | 12kw                          |
| Compressor Brand      | Copeland                      |
| Layer                 | double-walled, SS304 material |
| Thickness             | Inner: 2.00mm; Outer:1.50mm   |
| Refrigerator          | 22R                           |
| Cooling Capacity      | 37300w                        |
| Temperature           | adjust automatic              |
| Temperature range     | -10 º C -50 º C               |
| Agitator              | manual or automatic           |
| Agitator power        | 500w                          |
| Agitator rotate speed | 30-37r/min                    |
| Dimension(LxWxH)      | 3500mm*2100mm*1650mm          |
| Weight                | 1150kgs                       |
| Insulated Layer       | 60-80mm                       |
| Support material      | metal                         |