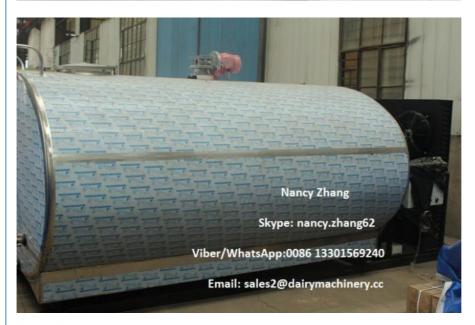

#### Quick Detail:

- Item: dairy cow farm milk cooling tank
- Capacity: 6000L
- Material: double-wall SS304 stainless steel material
- Compressor: with Copeland compressor
- Insulation layer: 60mm 80mm thickness
- Insulation material: poly prethane material
- Structure: horizontal type milk chiller tank
- Refrigerant: R404A(recommended) or R22

#### **Description:**

The dairy cow farm milk cooling tank is mainly used in cooling and storage fresh milk, plasma, raw juice and other liquid which need cooling. The dairy cow farm milk cooling tank body has 2 layers, 1.50mm outer thickness and 2.00mm inner thickness, and the dairy cow farm milk cooling tank has 60-80mm thickness insulation layer which has good heat preservation effect, also the fresh effect. We utilize the international advanced technology and equip with the importing compress machine which could keep the dairy cow farm milk cooling tank with a long time service life. One micro computer monitor could help the end user in operating the cooling system. People could control the cooling temperature through control panel and achieve ideal cooling effect. The dairy cow farm milk cooling tank has manual agitator, or automatic agitator in helping user to mixing the liquid.

#### Specification:

| Volume                | 6000Liter                     |
|-----------------------|-------------------------------|
| Туре                  | horizontal                    |
| Compressor Power      | 12kw                          |
| Compressor Brand      | Copeland                      |
| Layer                 | double-walled, SS304 material |
| Thickness             | Inner: 2.00mm; Outer:1.50mm   |
| Refrigerator          | 22R                           |
| Cooling Capacity      | 37300w                        |
| Temperature           | adjust automatic              |
| Temperature range     | -10 º C -50 º C               |
| Agitator              | manual or automatic           |
| Agitator power        | 500w                          |
| Agitator rotate speed | 30-37r/min                    |
| Dimension(LxWxH)      | 3500mm*2100mm*1650mm          |
| Weight                | 1150kgs                       |
| Insulated Layer       | 60-80mm                       |
| Support material      | metal                         |