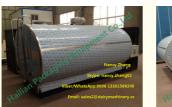

# Dairy Cow Farm Milk Cooler Tank CE Certificate With 6000L Capacity

#### Quick Detail:

- Item: dairy cow farm milk cooling tank
- Capacity: 6000L
- Material: double-wall SS304 stainless steel material
- Compressor: with Copeland compressor
- Insulation layer: 60mm 80mm thickness
- Insulation material: poly prethane material
- Structure: horizontal type milk chiller tank
- Refrigerant: R404A(recommended) or R22

#### Specification:

| Volume                | 6000Liter                     |
|-----------------------|-------------------------------|
| Туре                  | horizontal                    |
| Compressor Power      | 12kw                          |
| Compressor Brand      | Copeland                      |
| Layer                 | double-walled, SS304 material |
| Thickness             | Inner: 2.00mm; Outer:1.50mm   |
| Refrigerator          | 22R                           |
| Cooling Capacity      | 37300w                        |
| Temperature           | adjust automatic              |
| Temperature range     | -10 º C -50 º C               |
| Agitator              | manual or automatic           |
| Agitator power        | 500w                          |
| Agitator rotate speed | 30-37r/min                    |
| Dimension(LxWxH)      | 3500mm*2100mm*1650mm          |
| Weight                | 1150kgs                       |
| Insulated Layer       | 60-80mm                       |
| Support material      | metal                         |