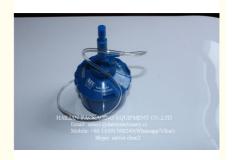

# CE Milking Parlor Vacuum Regulator , Pressure Vacuum Valve For 50 to 3500L / Min

# **Product Description**

CE Milking Parlor Vacuum Regulator , Pressure Vacuum Valve For 50 to 3500L / Min

### Introduction of Milking Parlor Vacuum Regulator , Pressure Vacuum Valve:

Milking Parlor Vacuum Regulator , Pressure Vacuum Valve is used for Milking Parlor and Milking System. Besides vacuum regulator, our company also manufacture vacuum meter and small vacuum regulator for mobile milking machine and milking parlor system.