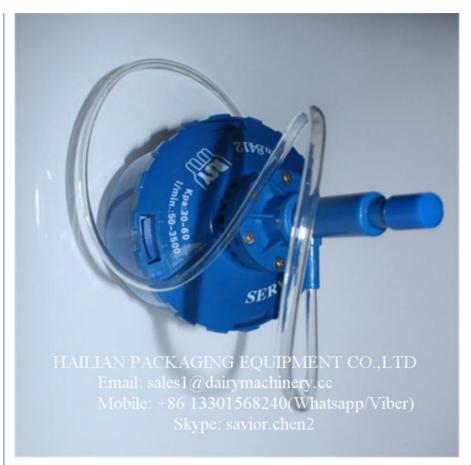

# CE Milking Parlor Vacuum Regulator , Pressure Vacuum Valve For 50 to 3500L / Min

# **Product Description**

CE Milking Parlor Vacuum Regulator , Pressure Vacuum Valve For 50 to 3500L / Min

### Introduction of Milking Parlor Vacuum Regulator , Pressure Vacuum Valve:

Milking Parlor Vacuum Regulator , Pressure Vacuum Valve is used for Milking Parlor and Milking System. Besides vacuum regulator, our company also manufacture vacuum meter and small vacuum regulator for mobile milking machine and milking parlor system.