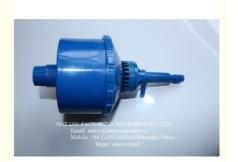

# CE Milking Parlor Vacuum Regulator , Pressure Vacuum Valve For 50 to 3500L / Min

# **Product Description**

CE Milking Parlor Vacuum Regulator , Pressure Vacuum Valve For 50 to 3500L / Min

### Introduction of Milking Parlor Vacuum Regulator , Pressure Vacuum Valve:

Milking Parlor Vacuum Regulator , Pressure Vacuum Valve is used for Milking Parlor and Milking System. Besides vacuum regulator, our company also manufacture vacuum meter and small vacuum regulator for mobile milking machine and milking parlor system.