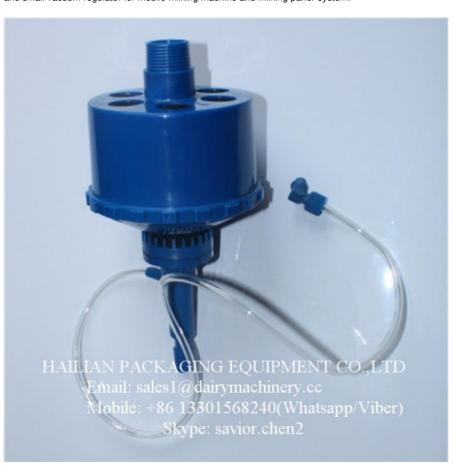

# CE Milking Parlor Vacuum Regulator , Pressure Vacuum Valve For 50 to 3500L / Min

# **Product Description**

CE Milking Parlor Vacuum Regulator , Pressure Vacuum Valve For 50 to 3500L / Min

### Introduction of Milking Parlor Vacuum Regulator , Pressure Vacuum Valve:

Milking Parlor Vacuum Regulator , Pressure Vacuum Valve is used for Milking Parlor and Milking System. Besides vacuum regulator, our company also manufacture vacuum meter and small vacuum regulator for mobile milking machine and milking parlor system.