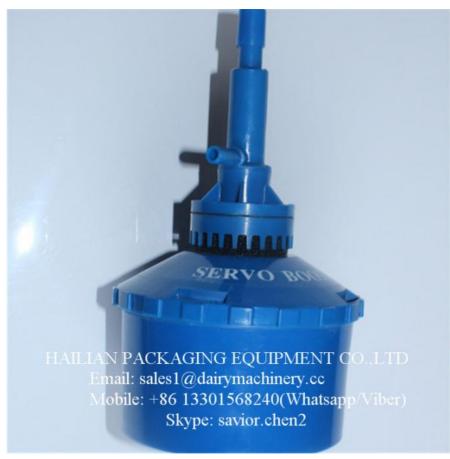

# CE Milking Parlor Vacuum Regulator , Pressure Vacuum Valve For 50 to 3500L / Min

# **Product Description**

CE Milking Parlor Vacuum Regulator , Pressure Vacuum Valve For 50 to 3500L / Min

### Introduction of Milking Parlor Vacuum Regulator , Pressure Vacuum Valve:

Milking Parlor Vacuum Regulator , Pressure Vacuum Valve is used for Milking Parlor and Milking System. Besides vacuum regulator, our company also manufacture vacuum meter and small vacuum regulator for mobile milking machine and milking parlor system.