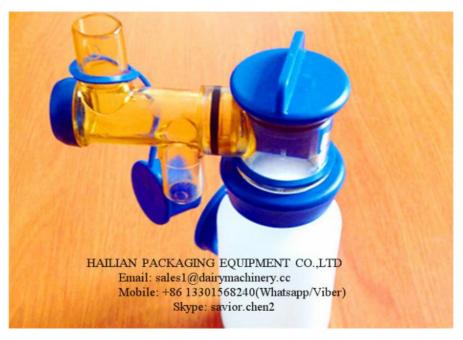

# **Product Specification**

Model: HL-MP47A
Capacity: 200 MI
Height: 85 Mm
Bottle Diameter: 58 Mm
Bottle Upper Mouth Diameter: 42 Mm

Weight: 0.278 KG

Highlight: milking equipment parts,
 milking machine spare parts

#### Specification of Milk Sampler For Dairy Farm:

| Model                       | HL-MP47A                 |
|-----------------------------|--------------------------|
| Capacity                    | 200 ml                   |
| Height                      | 85 mm                    |
| Bottle Diameter             | 58 mm                    |
| Bottle Upper Mouth Diameter | 42 mm                    |
| Weight                      | 0.278 KG                 |
| Application                 | Dairy Farm Milk Sampling |