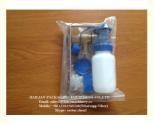

## **Basic Information**

Place of Origin: Jiangsu, China

Brand Name: HL

Certification: CE ISO SGS
Model Number: HL-MP47A
Minimum Order Quantity: 1 Set
Price: Negotiation

Packaging Details: Standard PackagingDelivery Time: 1 to 3 Working Days

• Payment Terms: T/T, Western Union, MoneyGram

• Supply Ability: 20000/Month