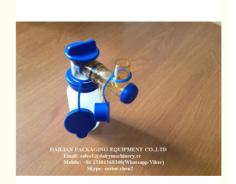

#### Milk Sampler For Dairy Farm , Westfalia Milking Machine Spares

#### Introduction of Milk Sampler For Dairy Farm:

Milk samplers collect milk samples from farms, dairy plants and tank cars and trucks for laboratory analysis. They remove samples from bulk t anks, tankers or milking machines, using dipper or pipette, and pour samples into sterile bottles. Workers weigh samples, label bottles with origin of sample and pack samples in dry ice. Milk samplers transport samples to laboratory for bacteriological and butterfat content analysis, contact p otential customers to explain benefits of testing program to sell milk testing service and may assist customers in interpreting sample test results t o maximize benefits to customers. Samplers may also maintain individual milk production records for each cow in a customer's herd.

#### Specification of Milk Sampler For Dairy Farm:

| Model                       | HL-MP47A                 |
|-----------------------------|--------------------------|
| Capacity                    | 200 ml                   |
| Height                      | 85 mm                    |
| Bottle Diameter             | 58 mm                    |
| Bottle Upper Mouth Diameter | 42 mm                    |
| Weight                      | 0.278 KG                 |
| Application                 | Dairy Farm Milk Sampling |