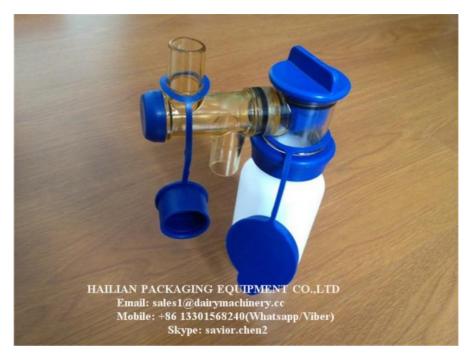

# **Product Specification**

Model: HL-MP47A
Capacity: 200 MI
Height: 85 Mm
Bottle Diameter: 58 Mm
Bottle Upper Mouth Diameter: 42 Mm

Weight: 0.278 KG

Highlight: milking equipment parts,
 milking machine spare parts

#### Specification of Milk Sampler For Dairy Farm:

| Model                       | HL-MP47A                 |
|-----------------------------|--------------------------|
| Capacity                    | 200 ml                   |
| Height                      | 85 mm                    |
| Bottle Diameter             | 58 mm                    |
| Bottle Upper Mouth Diameter | 42 mm                    |
| Weight                      | 0.278 KG                 |
| Application                 | Dairy Farm Milk Sampling |