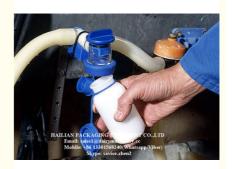

#### Introduction of Milk Sampler For Dairy Farm:

Milk samplers collect milk samples from farms, dairy plants and tank cars and trucks for laboratory analysis. They remove samples from bulk t anks, tankers or milking machines, using dipper or pipette, and pour samples into sterile bottles. Workers weigh samples, label bottles with origin of sample and pack samples in dry ice. Milk samplers transport samples to laboratory for bacteriological and butterfat content analysis, contact p otential customers to explain benefits of testing program to sell milk testing service and may assist customers in interpreting sample test results t o maximize benefits to customers. Samplers may also maintain individual milk production records for each cow in a customer's herd.

#### Application and Features of Milk Sampler For Dairy Farm:

Dairies for milk sampling, analysis of samples of milk, adapted to provide group management information, such as somatic cell count, bacteriol ogy, milk progesterone, urea and protein, and so on. So you know, the content of milk.

- 1. For milk samples with different milk content in different time sampling intervals, for the same cow, in different time intervals can be taken 200M L milk.
- 2. Can be used in fish bone, and other pipeline milking parlor.
- 3. The durable, corrosion, acid and alkali resistance.
- 4. Health-grade material, clean, easy to clean, easy to follow, easy to operate.
- 5. Easy to clean, suitable for CIP cleaning system for cleaning.
- 6. The independent milk sampler, low cost, high return.