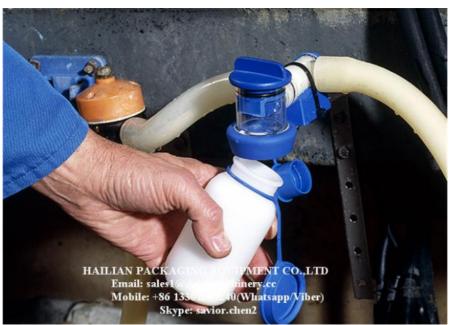

#### Introduction of Milk Sampler For Dairy Farm:

Milk samplers collect milk samples from farms, dairy plants and tank cars and trucks for laboratory analysis. They remove samples from bulk t anks, tankers or milking machines, using dipper or pipette, and pour samples into sterile bottles. Workers weigh samples, label bottles with origin of sample and pack samples in dry ice. Milk samplers transport samples to laboratory for bacteriological and butterfat content analysis, contact p otential customers to explain benefits of testing program to sell milk testing service and may assist customers in interpreting sample test results t o maximize benefits to customers. Samplers may also maintain individual milk production records for each cow in a customer's herd.

#### Application and Features of Milk Sampler For Dairy Farm:

Dairies for milk sampling, analysis of samples of milk, adapted to provide group management information, such as somatic cell count, bacteriol ogy, milk progesterone, urea and protein, and so on. So you know, the content of milk.

- 1. For milk samples with different milk content in different time sampling intervals, for the same cow, in different time intervals can be taken 200M L milk.
- 2. Can be used in fish bone, and other pipeline milking parlor.
- 3. The durable, corrosion, acid and alkali resistance.
- 4. Health-grade material, clean, easy to clean, easy to follow, easy to operate.
- 5. Easy to clean, suitable for CIP cleaning system for cleaning.
- 6. The independent milk sampler, low cost, high return.