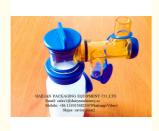

# **Product Specification**

Model: HL-MP47A
Capacity: 200 MI
Height: 85 Mm
Bottle Diameter: 58 Mm
Bottle Upper Mouth Diameter: 42 Mm

Weight: 0.278 KG

Highlight: milking equipment parts,
 milking machine spare parts

#### Specification of Milk Sampler For Dairy Farm:

| Model                       | HL-MP47A                 |
|-----------------------------|--------------------------|
| Capacity                    | 200 ml                   |
| Height                      | 85 mm                    |
| Bottle Diameter             | 58 mm                    |
| Bottle Upper Mouth Diameter | 42 mm                    |
| Weight                      | 0.278 KG                 |
| Application                 | Dairy Farm Milk Sampling |