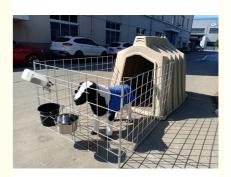

# 2200 X 1500 X 1550mm Calf Housing Plastic Calf Shelters For Calves Sheep And Goats

## Technical Data of Plastic Calf Hutch For Dairy Farm:

| Model              | HL-MP10A         |  |
|--------------------|------------------|--|
| Dimension          | 2200x1500x1550mm |  |
| Material           | Poly Ethylene    |  |
| Thickness          | 4-5mm            |  |
| Weight             | 85kg             |  |
| QTY/40HP Container | 100pcs           |  |

#### Material of Calf Housing For Calves Sheep and Goats , Dairy Farm Calf Hutch : Poly Ethylene