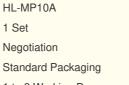

# 2200 X 1500 X 1550mm Calf Housing Plastic Calf Shelters For Calves Sheep And Goats

## Technical Data of Plastic Calf Hutch For Dairy Farm:

| Model              | HL-MP10A         |  |
|--------------------|------------------|--|
| Dimension          | 2200x1500x1550mm |  |
| Material           | Poly Ethylene    |  |
| Thickness          | 4-5mm            |  |
| Weight             | 85kg             |  |
| QTY/40HP Container | 100pcs           |  |

#### Material of Calf Housing For Calves Sheep and Goats , Dairy Farm Calf Hutch : Poly Ethylene