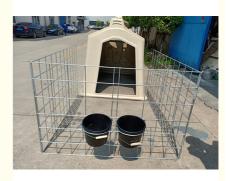

# 2200mm Length Poly Ethylene Calf Hutches Calf Housing Equipment For Dairy Farm

# **Product Specification**

Model Number: HL-MP10A
Item: Calf Hutch
Material: Poly Ethylene
Thickness: 4-5mm

• Size: 2200x1500x1550mm

• Weight: 85 Kg

Highlight: automatic calf feeders, calf milk feeders

#### Features of Cow Hutch / Calf Cubicles:

- -Resistance to high temperature and low temperature;
- -Resistance to acid and alkali
- -Not easy to corrode, at least 30 years using life;
- -Removable;
- -Available for choice of bucket, cattle bottle, feeding bucket and fence etc.