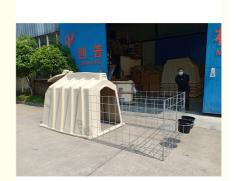

# 2200mm Length Poly Ethylene Calf Hutches Calf Housing Equipment For Dairy Farm

# **Product Specification**

Model Number: HL-MP10A
Item: Calf Hutch
Material: Poly Ethylene
Thickness: 4-5mm

• Size: 2200x1500x1550mm

• Weight: 85 Kg

Highlight: automatic calf feeders, calf milk feeders

#### Features of Cow Hutch / Calf Cubicles:

- -Resistance to high temperature and low temperature;
- -Resistance to acid and alkali
- -Not easy to corrode, at least 30 years using life;
- -Removable;
- -Available for choice of bucket, cattle bottle, feeding bucket and fence etc.