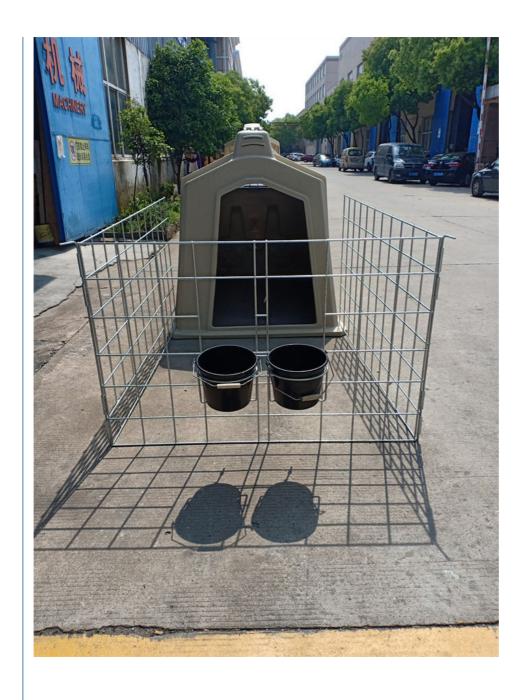

# 2200mm Length Poly Ethylene Calf Hutches Calf Housing Equipment For Dairy Farm

# **Product Specification**

Model Number: HL-MP10A
Item: Calf Hutch
Material: Poly Ethylene
Thickness: 4-5mm

• Size: 2200x1500x1550mm

• Weight: 85 Kg

Highlight: automatic calf feeders, calf milk feeders

#### Features of Cow Hutch / Calf Cubicles:

- -Resistance to high temperature and low temperature;
- -Resistance to acid and alkali
- -Not easy to corrode, at least 30 years using life;
- -Removable;
- -Available for choice of bucket, cattle bottle, feeding bucket and fence etc.