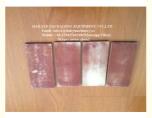

#### Specification of 550L Rotary Vane For Vacuum Pump , Milking Machine Vacuum Pump Parts:

| Model Code      | Suitable Vacuum Pump                                         | Rotary vane Size(Length*Width*Thickness) |
|-----------------|--------------------------------------------------------------|------------------------------------------|
|                 | 250L                                                         | 100x37x5mm                               |
| HL-V01          | 550L                                                         | 110x55x6mm                               |
|                 | 850L                                                         | 150X55X6mm                               |
|                 | 1200L                                                        | 164x60x6mm                               |
|                 | 1500L                                                        | 200x60x6mm                               |
|                 | 2100L                                                        | 280X60X6mm                               |
| Special Request | If your quantity is large, the Pallet size can be customized |                                          |