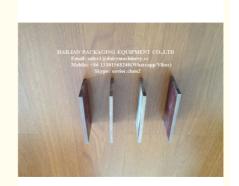

# 100 x 37 x 5mm Rotary Vane For Vacuum Pump , Vacuum Pump Parts Low Density

#### 100 x 37 x 5mm Rotary Vane For Vacuum Pump , Vacuum Pump Parts Low Density

#### Specification of 550L Rotary Vane For Vacuum Pump , Milking Machine Vacuum Pump Parts:

| Model Code      | Suitable Vacuum Pump                                         | Rotary vane Size(Length*Width*Thickness) |
|-----------------|--------------------------------------------------------------|------------------------------------------|
|                 | 250L                                                         | 100x37x5mm                               |
| HL-V01          | 550L                                                         | 110x55x6mm                               |
|                 | 850L                                                         | 150X55X6mm                               |
|                 | 1200L                                                        | 164x60x6mm                               |
|                 | 1500L                                                        | 200x60x6mm                               |
|                 | 2100L                                                        | 280X60X6mm                               |
| Special Request | If your quantity is large, the Pallet size can be customized |                                          |