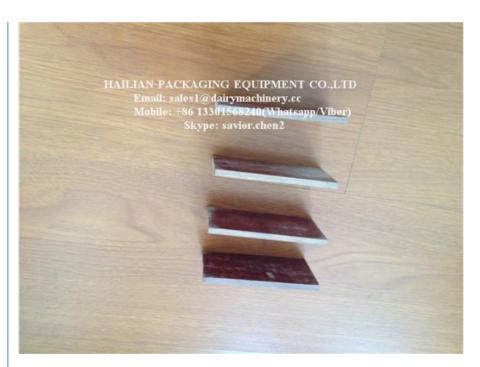

# 100 x 37 x 5mm Rotary Vane For Vacuum Pump , Vacuum Pump Parts Low Density

#### 100 x 37 x 5mm Rotary Vane For Vacuum Pump , Vacuum Pump Parts Low Density

#### Specification of 550L Rotary Vane For Vacuum Pump , Milking Machine Vacuum Pump Parts:

| Model Code      | Suitable Vacuum Pump                                         | Rotary vane Size(Length*Width*Thickness) |
|-----------------|--------------------------------------------------------------|------------------------------------------|
|                 | 250L                                                         | 100x37x5mm                               |
| HL-V01          | 550L                                                         | 110x55x6mm                               |
|                 | 850L                                                         | 150X55X6mm                               |
|                 | 1200L                                                        | 164x60x6mm                               |
|                 | 1500L                                                        | 200x60x6mm                               |
|                 | 2100L                                                        | 280X60X6mm                               |
| Special Request | If your quantity is large, the Pallet size can be customized |                                          |