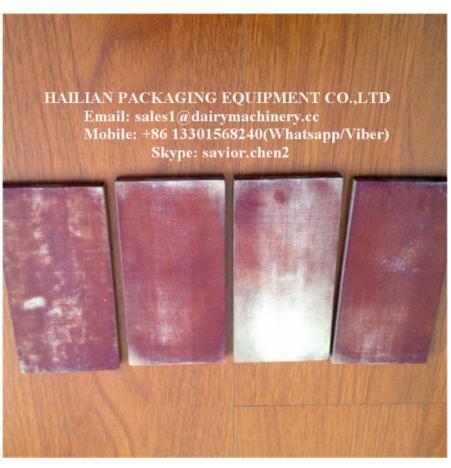

# 100 x 37 x 5mm Rotary Vane For Vacuum Pump , Vacuum Pump Parts Low Density

#### 100 x 37 x 5mm Rotary Vane For Vacuum Pump , Vacuum Pump Parts Low Density

#### Specification of 550L Rotary Vane For Vacuum Pump , Milking Machine Vacuum Pump Parts:

| Model Code      | Suitable Vacuum Pump                                         | Rotary vane Size(Length*Width*Thickness) |
|-----------------|--------------------------------------------------------------|------------------------------------------|
|                 | 250L                                                         | 100x37x5mm                               |
| HL-V01          | 550L                                                         | 110x55x6mm                               |
|                 | 850L                                                         | 150X55X6mm                               |
|                 | 1200L                                                        | 164x60x6mm                               |
|                 | 1500L                                                        | 200x60x6mm                               |
|                 | 2100L                                                        | 280X60X6mm                               |
| Special Request | If your quantity is large, the Pallet size can be customized |                                          |