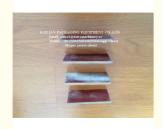

#### Specification of 550L Rotary Vane For Vacuum Pump , Milking Machine Vacuum Pump Parts:

| Model Code      | Suitable Vacuum Pump                                         | Rotary vane Size(Length*Width*Thickness) |
|-----------------|--------------------------------------------------------------|------------------------------------------|
|                 | 250L                                                         | 100x37x5mm                               |
| HL-V01          | 550L                                                         | 110x55x6mm                               |
|                 | 850L                                                         | 150X55X6mm                               |
|                 | 1200L                                                        | 164x60x6mm                               |
|                 | 1500L                                                        | 200x60x6mm                               |
|                 | 2100L                                                        | 280X60X6mm                               |
| Special Request | If your quantity is large, the Pallet size can be customized |                                          |