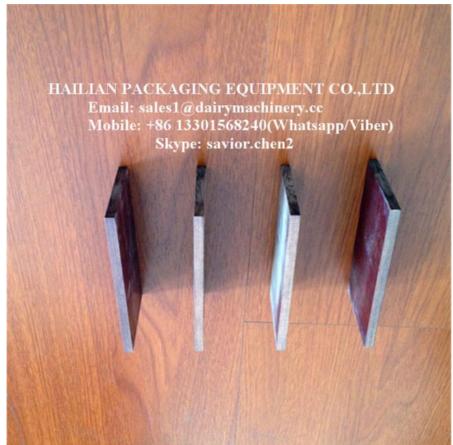

# 100 x 37 x 5mm Rotary Vane For Vacuum Pump , Vacuum Pump Parts Low Density

#### 100 x 37 x 5mm Rotary Vane For Vacuum Pump , Vacuum Pump Parts Low Density

#### Specification of 550L Rotary Vane For Vacuum Pump , Milking Machine Vacuum Pump Parts:

| Model Code      | Suitable Vacuum Pump                                         | Rotary vane Size(Length*Width*Thickness) |
|-----------------|--------------------------------------------------------------|------------------------------------------|
|                 | 250L                                                         | 100x37x5mm                               |
| HL-V01          | 550L                                                         | 110x55x6mm                               |
|                 | 850L                                                         | 150X55X6mm                               |
|                 | 1200L                                                        | 164x60x6mm                               |
|                 | 1500L                                                        | 200x60x6mm                               |
|                 | 2100L                                                        | 280X60X6mm                               |
| Special Request | If your quantity is large, the Pallet size can be customized |                                          |