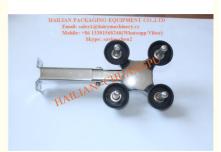

### Description of Stainless Steel Washing Plate , Milking Machine Parts:

Stainless Steel Washing Plate , Milking Machine Parts is Automatic Washing for Milking Machinery, Milking Equipments, Milking Parlor. It can be foldable, automatic washing, make the milking washing working more efficient and labor-saving.

#### Stainless Steel Washing Plate , Milking Machine Parts Short Details:

- 1. Item: Stainless Steel Washing Plate , Milking Machine Parts
- 2. Model: HL-MP04C
- 3. Type: Can be foldable,
- 4. Use for: Automatic Washing for Milking Machinery, Milking Equipments, Milking Parlor

#### Specifications of Stainless Steel Washing Plate , Milking Machine Parts:

| Model             | HL-MP04C                                                                        |
|-------------------|---------------------------------------------------------------------------------|
| Item Name         | Milking Washing Plate                                                           |
| Material          | Stainless Steel and Rubber                                                      |
| Size              | 350X160mmx210mm                                                                 |
| Weight            | 1.76KG                                                                          |
| Original          | China, Jiangsu                                                                  |
| Application       | Automatic Washing for Milking Machinery, Milki<br>ng Equipments, Milking Parlor |
| Туре              | Can be foldable, save more space                                                |
| More Similar Type | HL-MP03A,HL-MP03,HL-MP04,<br>HL-MP04A,HL-MP04B                                  |