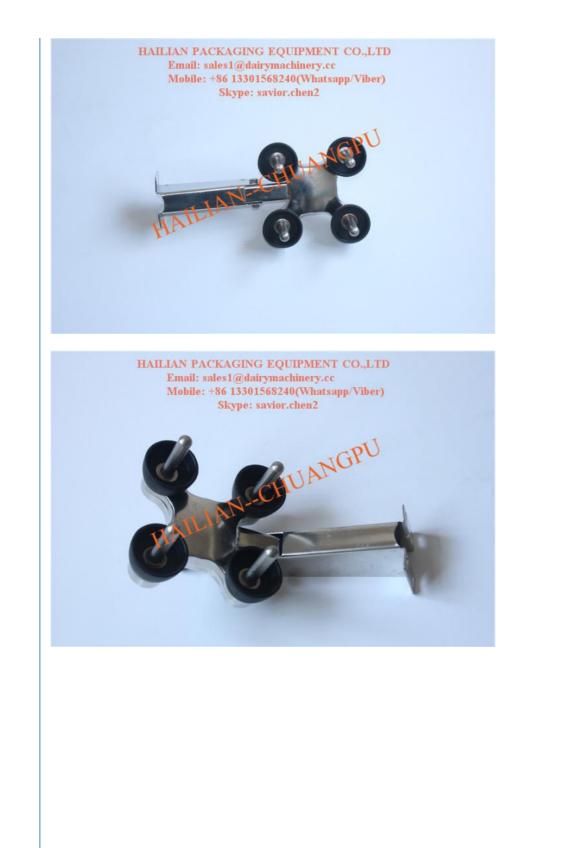

# More Images

for more products please visit us on mobilemilkingmachine.com

### Description of Stainless Steel Washing Plate , Milking Machine Parts:

Stainless Steel Washing Plate , Milking Machine Parts is Automatic Washing for Milking Machinery, Milking Equipments, Milking Parlor. It can be foldable, automatic washing, make the milking washing working more efficient and labor-saving.

#### Stainless Steel Washing Plate , Milking Machine Parts Short Details:

- 1. Item: Stainless Steel Washing Plate , Milking Machine Parts
- 2. Model: HL-MP04C
- 3. Type: Can be foldable,
- 4. Use for: Automatic Washing for Milking Machinery, Milking Equipments, Milking Parlor