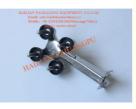

### Description of Stainless Steel Washing Plate , Milking Machine Parts:

Stainless Steel Washing Plate , Milking Machine Parts is Automatic Washing for Milking Machinery, Milking Equipments, Milking Parlor. It can be foldable, automatic washing, make the milking washing working more efficient and labor-saving.

#### Stainless Steel Washing Plate , Milking Machine Parts Short Details:

- 1. Item: Stainless Steel Washing Plate , Milking Machine Parts
- 2. Model: HL-MP04C
- 3. Type: Can be foldable,
- 4. Use for: Automatic Washing for Milking Machinery, Milking Equipments, Milking Parlor

#### Specifications of Stainless Steel Washing Plate , Milking Machine Parts:

| Model             | HL-MP04C                                                                        |
|-------------------|---------------------------------------------------------------------------------|
| Item Name         | Milking Washing Plate                                                           |
| Material          | Stainless Steel and Rubber                                                      |
| Size              | 350X160mmx210mm                                                                 |
| Weight            | 1.76KG                                                                          |
| Original          | China, Jiangsu                                                                  |
| Application       | Automatic Washing for Milking Machinery, Milki<br>ng Equipments, Milking Parlor |
| Туре              | Can be foldable, save more space                                                |
| More Similar Type | HL-MP03A,HL-MP03,HL-MP04,<br>HL-MP04A,HL-MP04B                                  |