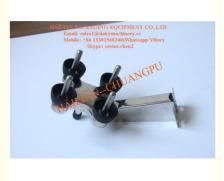

### Description of Stainless Steel Washing Plate , Milking Machine Parts:

Stainless Steel Washing Plate , Milking Machine Parts is Automatic Washing for Milking Machinery, Milking Equipments, Milking Parlor. It can be foldable, automatic washing, make the milking washing working more efficient and labor-saving.

#### Stainless Steel Washing Plate , Milking Machine Parts Short Details:

- 1. Item: Stainless Steel Washing Plate , Milking Machine Parts
- 2. Model: HL-MP04C
- 3. Type: Can be foldable,
- 4. Use for: Automatic Washing for Milking Machinery, Milking Equipments, Milking Parlor

#### Specifications of Stainless Steel Washing Plate , Milking Machine Parts:

| Model             | HL-MP04C                                                                        |
|-------------------|---------------------------------------------------------------------------------|
| Item Name         | Milking Washing Plate                                                           |
| Material          | Stainless Steel and Rubber                                                      |
| Size              | 350X160mmx210mm                                                                 |
| Weight            | 1.76KG                                                                          |
| Original          | China, Jiangsu                                                                  |
| Application       | Automatic Washing for Milking Machinery, Milki<br>ng Equipments, Milking Parlor |
| Туре              | Can be foldable, save more space                                                |
| More Similar Type | HL-MP03A,HL-MP03,HL-MP04,<br>HL-MP04A,HL-MP04B                                  |