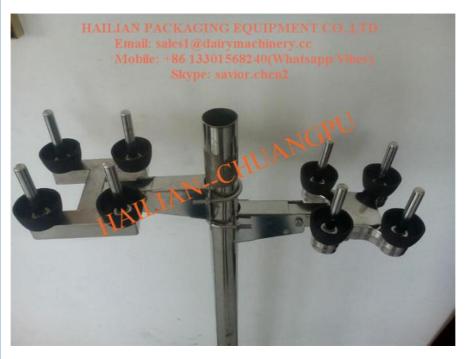

### Description of Stainless Steel Washing Plate , Milking Machine Parts:

Stainless Steel Washing Plate , Milking Machine Parts is Automatic Washing for Milking Machinery, Milking Equipments, Milking Parlor. It can be foldable, automatic washing, make the milking washing working more efficient and labor-saving.

#### Stainless Steel Washing Plate , Milking Machine Parts Short Details:

- 1. Item: Stainless Steel Washing Plate , Milking Machine Parts
- 2. Model: HL-MP04C
- 3. Type: Can be foldable,
- 4. Use for: Automatic Washing for Milking Machinery, Milking Equipments, Milking Parlor

#### Specifications of Stainless Steel Washing Plate , Milking Machine Parts:

| Model             | HL-MP04C                                                                        |
|-------------------|---------------------------------------------------------------------------------|
| Item Name         | Milking Washing Plate                                                           |
| Material          | Stainless Steel and Rubber                                                      |
| Size              | 350X160mmx210mm                                                                 |
| Weight            | 1.76KG                                                                          |
| Original          | China, Jiangsu                                                                  |
| Application       | Automatic Washing for Milking Machinery, Milki<br>ng Equipments, Milking Parlor |
| Туре              | Can be foldable, save more space                                                |
| More Similar Type | HL-MP03A,HL-MP03,HL-MP04,<br>HL-MP04A,HL-MP04B                                  |