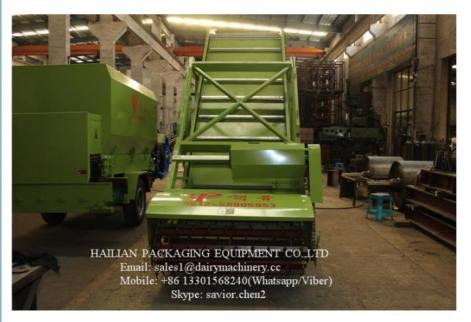

# Convenient Labor Saving Pushing Up Silage Loader / Silo Loader

#### Convenient Labor Saving Pushing Up Silage Loader / Silo Loader