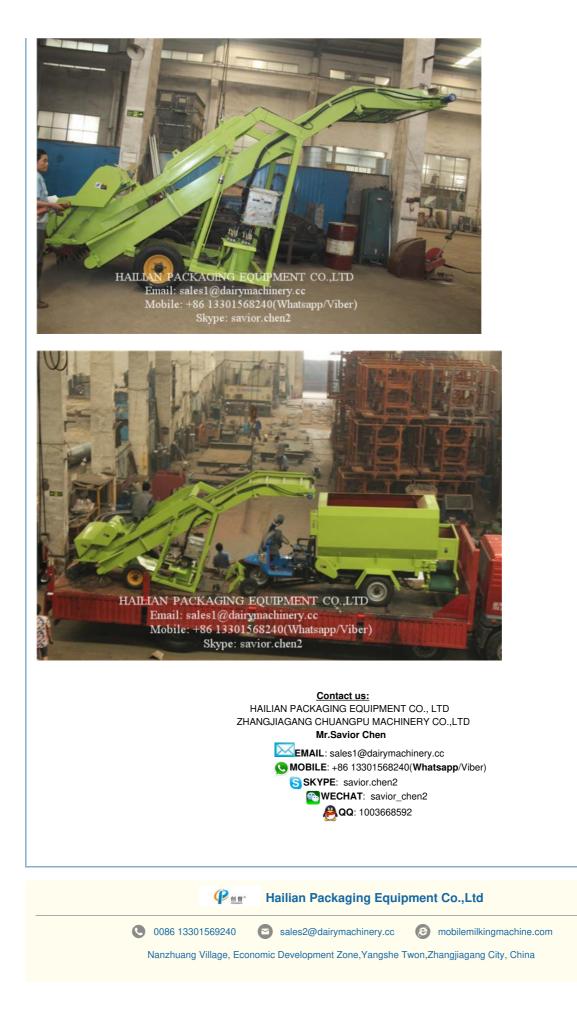

### More Images

#### Convenient Labor Saving Pushing Up Silage Loader / Silo Loader