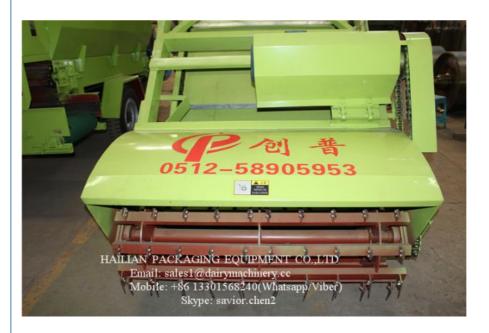

#### Features of Silage Loader For Sale, Grass Feed Loading Machine:

- 1. Feed/Silage Loading section is level,to prevent secondary fermentation forage;
- 2. Feed/Silage Loading roller blade is made of high quality alloy blades, durable and smooth cutting;
- 3. Feed/Silage Loading height 5 m, loading height of 2.9 meters, and it can be working with the vehicle-mounted, towed working;
- 4. Feed/Silage Loading efficiency ≥30 tons / hour, more efficient than similar products;
- 5. The chain scraper is made of thicker square tube, to prevent stress and deformation;
- 6. The whole frame is made of thick material, the weight two tons of machine itself can eliminate accidents caused by the machine wobble while working;
- 7. The device uses a hydraulic brake, automatic braking when working;
- 8. Self-propelled design, easy to operate on farm;
- 9. Feed/Silage Loader is highly suitable for a variety of silo;
- 10. Reducing labor, labor time, reduce labor intensity;
- 11. Electric drive, significantly reducing the cost of Feed/Silage Loading;
- 12. Improve silage quality and prevent secondary fermentation;
- 13. Reduce the incidence of cows;

#### Technical Data of Silage Loader For Sale, Grass Feed Loading Machine:

| Model                               | HL-Q5000                                     |
|-------------------------------------|----------------------------------------------|
| Feed/Silage Loading Height          | 5000mm                                       |
| Feed/Silage Loading Revolving Speed | 210r/min                                     |
| Feed/Silage Loading Power           | 7.5KW                                        |
| Quantity of Taking Blades           | 84 pcs                                       |
| Hydraulic Power                     | 5.5KW                                        |
| Walking Speed                       | 5KM/Hour                                     |
| Walking Type                        | Hydraulic Motor + Different Speed Drive Axle |
| Transferring Type                   | Hydraulic Motor + Chain                      |
| Turning Type                        | Hydro-cylinder + Swinging Steering Axle      |
| Lifting Type                        | Hydro-cylinder                               |
| Tyre Model                          | Front Tyre:650-16 Back Tyre:550-16           |
| Operating and Control Type          | Handle Button Switch                         |
| Dimension(L*W*H)                    | 5750*1600*3300 mm                            |
| Machine Weight                      | 2250KG                                       |