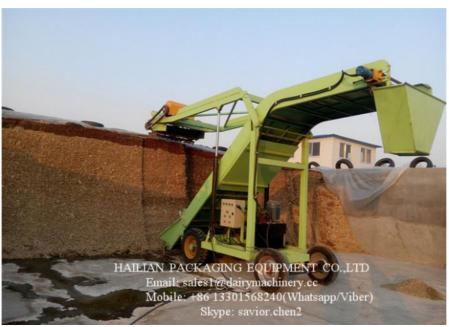

#### Features of Silage Loader For Sale, Grass Feed Loading Machine:

- 1. Feed/Silage Loading section is level,to prevent secondary fermentation forage;
- 2. Feed/Silage Loading roller blade is made of high quality alloy blades, durable and smooth cutting;
- 3. Feed/Silage Loading height 5 m, loading height of 2.9 meters, and it can be working with the vehicle-mounted, towed working;
- 4. Feed/Silage Loading efficiency ≥30 tons / hour, more efficient than similar products;
- 5. The chain scraper is made of thicker square tube, to prevent stress and deformation;
- 6. The whole frame is made of thick material, the weight two tons of machine itself can eliminate accidents caused by the machine wobble while working;
- 7. The device uses a hydraulic brake, automatic braking when working;
- 8. Self-propelled design, easy to operate on farm;
- 9. Feed/Silage Loader is highly suitable for a variety of silo;
- 10. Reducing labor, labor time, reduce labor intensity;
- 11. Electric drive, significantly reducing the cost of Feed/Silage Loading;
- 12. Improve silage quality and prevent secondary fermentation;
- 13. Reduce the incidence of cows;

#### Technical Data of Silage Loader For Sale, Grass Feed Loading Machine:

| Model                               | HL-Q5000                                     |
|-------------------------------------|----------------------------------------------|
| Feed/Silage Loading Height          | 5000mm                                       |
| Feed/Silage Loading Revolving Speed | 210r/min                                     |
| Feed/Silage Loading Power           | 7.5KW                                        |
| Quantity of Taking Blades           | 84 pcs                                       |
| Hydraulic Power                     | 5.5KW                                        |
| Walking Speed                       | 5KM/Hour                                     |
| Walking Type                        | Hydraulic Motor + Different Speed Drive Axle |
| Transferring Type                   | Hydraulic Motor + Chain                      |
| Turning Type                        | Hydro-cylinder + Swinging Steering Axle      |
| Lifting Type                        | Hydro-cylinder                               |
| Tyre Model                          | Front Tyre:650-16 Back Tyre:550-16           |
| Operating and Control Type          | Handle Button Switch                         |
| Dimension(L*W*H)                    | 5750*1600*3300 mm                            |
| Machine Weight                      | 2250KG                                       |