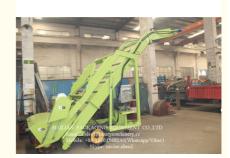

# Grass Feed Loading Machine / Silage Loader For Farm Vertical TMR Mixers

## **Product Specification**

Model Number: HL-Q5000

• Item: Silage Loader For Sale , Grass Feed Loading

Machine 5000mm

Feed/Silage Loading

Height:

• Power(kw): 7.5KW

• Size(LxWxH)(mm): 5750\*1600\*3300 Mm

#### Features of Silage Loader For Sale, Grass Feed Loading Machine:

- 1. Feed/Silage Loading section is level,to prevent secondary fermentation forage;
- 2. Feed/Silage Loading roller blade is made of high quality alloy blades, durable and smooth cutting;
- 3. Feed/Silage Loading height 5 m, loading height of 2.9 meters, and it can be working with the vehicle-mounted, towed working;
- 4. Feed/Silage Loading efficiency ≥30 tons / hour, more efficient than similar products;
- 5. The chain scraper is made of thicker square tube, to prevent stress and deformation;
- 6. The whole frame is made of thick material, the weight two tons of machine itself can eliminate accidents caused by the machine wobble while working;
- 7. The device uses a hydraulic brake, automatic braking when working;
- 8. Self-propelled design, easy to operate on farm;
- 9. Feed/Silage Loader is highly suitable for a variety of silo;
- 10. Reducing labor, labor time, reduce labor intensity;
- 11. Electric drive, significantly reducing the cost of Feed/Silage Loading;
- 12. Improve silage quality and prevent secondary fermentation;
- 13. Reduce the incidence of cows;