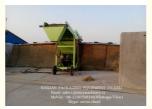

# Grass Feed Loading Machine / Silage Loader For Farm Vertical TMR Mixers

## **Product Specification**

Model Number: HL-Q5000

• Item: Silage Loader For Sale , Grass Feed Loading

Machine 5000mm

Feed/Silage Loading

Height:

• Power(kw): 7.5KW

• Size(LxWxH)(mm): 5750\*1600\*3300 Mm

#### Features of Silage Loader For Sale, Grass Feed Loading Machine:

- 1. Feed/Silage Loading section is level,to prevent secondary fermentation forage;
- 2. Feed/Silage Loading roller blade is made of high quality alloy blades, durable and smooth cutting;
- 3. Feed/Silage Loading height 5 m, loading height of 2.9 meters, and it can be working with the vehicle-mounted, towed working;
- 4. Feed/Silage Loading efficiency ≥30 tons / hour, more efficient than similar products;
- 5. The chain scraper is made of thicker square tube, to prevent stress and deformation;
- 6. The whole frame is made of thick material, the weight two tons of machine itself can eliminate accidents caused by the machine wobble while working;
- 7. The device uses a hydraulic brake, automatic braking when working;
- 8. Self-propelled design, easy to operate on farm;
- 9. Feed/Silage Loader is highly suitable for a variety of silo;
- 10. Reducing labor, labor time, reduce labor intensity;
- 11. Electric drive, significantly reducing the cost of Feed/Silage Loading;
- 12. Improve silage quality and prevent secondary fermentation;
- 13. Reduce the incidence of cows;