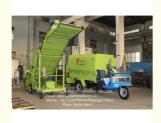

# Grass Feed Loading Machine / Silage Loader For Farm Vertical TMR Mixers

## **Product Specification**

Model Number: HL-Q5000

• Item: Silage Loader For Sale , Grass Feed Loading

Machine 5000mm

Feed/Silage Loading

Height:

• Power(kw): 7.5KW

• Size(LxWxH)(mm): 5750\*1600\*3300 Mm

#### Features of Silage Loader For Sale, Grass Feed Loading Machine:

- 1. Feed/Silage Loading section is level,to prevent secondary fermentation forage;
- 2. Feed/Silage Loading roller blade is made of high quality alloy blades, durable and smooth cutting;
- 3. Feed/Silage Loading height 5 m, loading height of 2.9 meters, and it can be working with the vehicle-mounted, towed working;
- 4. Feed/Silage Loading efficiency ≥30 tons / hour, more efficient than similar products;
- 5. The chain scraper is made of thicker square tube, to prevent stress and deformation;
- 6. The whole frame is made of thick material, the weight two tons of machine itself can eliminate accidents caused by the machine wobble while working;
- 7. The device uses a hydraulic brake, automatic braking when working;
- 8. Self-propelled design, easy to operate on farm;
- 9. Feed/Silage Loader is highly suitable for a variety of silo;
- 10. Reducing labor, labor time, reduce labor intensity;
- 11. Electric drive, significantly reducing the cost of Feed/Silage Loading;
- 12. Improve silage quality and prevent secondary fermentation;
- 13. Reduce the incidence of cows;