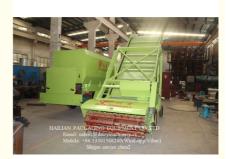

# Grass Feed Loading Machine / Silage Loader For Farm Vertical TMR Mixers

## **Product Specification**

Model Number: HL-Q5000

• Item: Silage Loader For Sale , Grass Feed Loading

Machine 5000mm

Feed/Silage Loading

Height:

• Power(kw): 7.5KW

• Size(LxWxH)(mm): 5750\*1600\*3300 Mm

#### Features of Silage Loader For Sale, Grass Feed Loading Machine:

- 1. Feed/Silage Loading section is level,to prevent secondary fermentation forage;
- 2. Feed/Silage Loading roller blade is made of high quality alloy blades, durable and smooth cutting;
- 3. Feed/Silage Loading height 5 m, loading height of 2.9 meters, and it can be working with the vehicle-mounted, towed working;
- 4. Feed/Silage Loading efficiency ≥30 tons / hour, more efficient than similar products;
- 5. The chain scraper is made of thicker square tube, to prevent stress and deformation;
- 6. The whole frame is made of thick material, the weight two tons of machine itself can eliminate accidents caused by the machine wobble while working;
- 7. The device uses a hydraulic brake, automatic braking when working;
- 8. Self-propelled design, easy to operate on farm;
- 9. Feed/Silage Loader is highly suitable for a variety of silo;
- 10. Reducing labor, labor time, reduce labor intensity;
- 11. Electric drive, significantly reducing the cost of Feed/Silage Loading;
- 12. Improve silage quality and prevent secondary fermentation;
- 13. Reduce the incidence of cows;