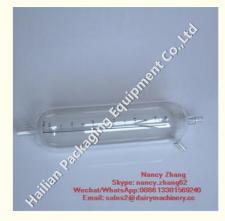

## Product Specification

| Volume:       | 6L (with Scale)                   |
|---------------|-----------------------------------|
| Model:        | HL-G07                            |
| Another Name: | Glass Milk Meter (Glass Milk Jar) |
| User Target:  | Goat And Sheep                    |
| Packing:      | Single Packaging, Foam Interlayer |
| Port:         | Ningbo Or Shanghai                |
| Logo On Body: | Acceptable                        |
| Packing Size: | 640x220x230mm                     |
|               |                                   |

### **Product Description:**

The Milk Meter is an essential tool for dairy farmers to accurately measure milk volume during milking sessions. With a thickness ranging from 4-6mm, this Moo Measurement Tool is designed to be durable and long-lasting, making it a reliable addition to any milking parlor. Measuring at a convenient packing size of 640x220x230mm, the Milk Meter is compact and easy to store when not in use. Its compact design ensures that it does not take up much space in the milking parlor, allowing for efficient milking operations.

The Milk Meter has a volume capacity of 6L, equipped with a scale for precise measurement of milk output. This feature allows dairy farmers to monitor milk production accurately, aiding in the management of dairy herds and milk yield optimization.