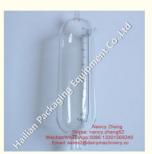

## Product Specification

| Volume:       | 6L (with Scale)                   |
|---------------|-----------------------------------|
| Model:        | HL-G07                            |
| Another Name: | Glass Milk Meter (Glass Milk Jar) |
| User Target:  | Goat And Sheep                    |
| Packing:      | Single Packaging, Foam Interlayer |
| Port:         | Ningbo Or Shanghai                |
| Logo On Body: | Acceptable                        |
| Packing Size: | 640x220x230mm                     |
|               |                                   |

### **Technical Parameters:**

| Installation Method | Using Bracket To Support And Fix In Milking Parlor |
|---------------------|----------------------------------------------------|
| Packing             | Single Packaging, Foam Interlayer                  |
| Model               | HL-G07                                             |
| Port                | Ningbo Or Shanghai                                 |
| User Target         | Goat And Sheep                                     |
| Another Name        | Glass Milk Meter (Glass Milk Jar)                  |
| Material            | High Borosilicate                                  |
| Thickness           | 4-6mm                                              |
| Logo on Body        | Acceptable                                         |
| Packing Size        | 640x220x230mm                                      |