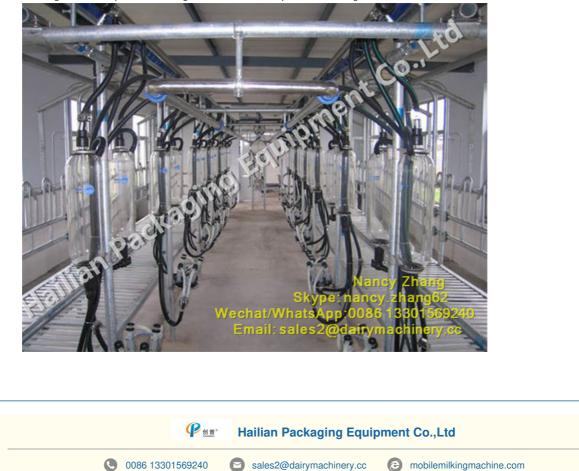

eld from each goat or sheep, providing valuable data for analysis and decision-making.

Whether in a small-scale farm or a commercial dairy operation, the Chuangpu Milk Meter HL-G07 is ideal for various application occasions and scenarios. Farmers can use it during regular milking sessions to track individual milk production, optimize feeding and breeding programs, and calculate overall milk yield using the built-in milk yield calculator.

With ports located in Ningbo or Shanghai, the Chuangpu Milk Meter HL-G07 is easily accessible to farmers in different regions, ensuring timely delivery and support services. Its reliable performance, accurate measurements, and user-friendly features make it a must-have tool for goat and sheep farmers looking to enhance their milk production management.



Nanzhuang Village, Economic Development Zone, Yangshe Twon, Zhangjiagang City, China