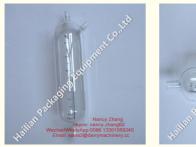

## Product Specification

| Volume:       | 6L (with Scale)                   |
|---------------|-----------------------------------|
| Model:        | HL-G07                            |
| Another Name: | Glass Milk Meter (Glass Milk Jar) |
| User Target:  | Goat And Sheep                    |
| Packing:      | Single Packaging, Foam Interlayer |
| Port:         | Ningbo Or Shanghai                |
| Logo On Body: | Acceptable                        |
| Packing Size: | 640x220x230mm                     |
|               |                                   |

### **Technical Parameters:**

| Installation Method | Using Bracket To Support And Fix In Milking Parlor |
|---------------------|----------------------------------------------------|
| Packing             | Single Packaging, Foam Interlayer                  |
| Model               | HL-G07                                             |
| Port                | Ningbo Or Shanghai                                 |
| User Target         | Goat And Sheep                                     |
| Another Name        | Glass Milk Meter (Glass Milk Jar)                  |
| Material            | High Borosilicate                                  |
| Thickness           | 4-6mm                                              |
| Logo on Body        | Acceptable                                         |
| Packing Size        | 640x220x230mm                                      |