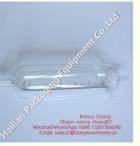

## Product Specification

| Volume:       | 6L (with Scale)                   |
|---------------|-----------------------------------|
| Model:        | HL-G07                            |
| Another Name: | Glass Milk Meter (Glass Milk Jar) |
| User Target:  | Goat And Sheep                    |
| Packing:      | Single Packaging, Foam Interlayer |
| Port:         | Ningbo Or Shanghai                |
| Logo On Body: | Acceptable                        |
| Packing Size: | 640x220x230mm                     |
|               |                                   |

### **Technical Parameters:**

| Installation Method | Using Bracket To Support And Fix In Milking Parlor |
|---------------------|----------------------------------------------------|
| Packing             | Single Packaging, Foam Interlayer                  |
| Model               | HL-G07                                             |
| Port                | Ningbo Or Shanghai                                 |
| User Target         | Goat And Sheep                                     |
| Another Name        | Glass Milk Meter (Glass Milk Jar)                  |
| Material            | High Borosilicate                                  |
| Thickness           | 4-6mm                                              |
| Logo on Body        | Acceptable                                         |
| Packing Size        | 640x220x230mm                                      |