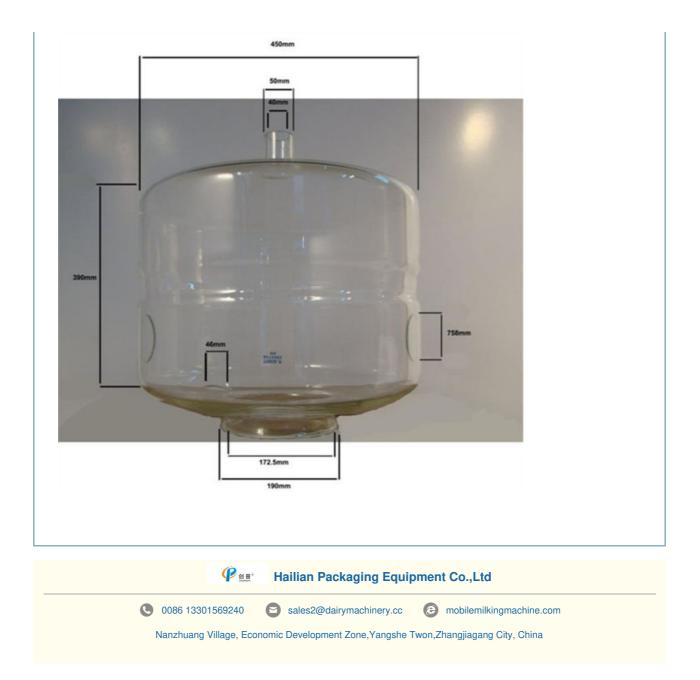

## **Product Specification**

| Model:                           | HL-G06A                                             |
|----------------------------------|-----------------------------------------------------|
| Port:                            | Ningbo Or Shanghai                                  |
| Volume:                          | 50L (without Scale)                                 |
| Material:                        | High Borosilicate                                   |
| • Top Dia.:                      | 190mm                                               |
| User Target:                     | Cow                                                 |
| Weight:                          | 12 Kg (reference)                                   |
| <ul> <li>Application:</li> </ul> | For Collecting Milk And Measuring In Milking Parlor |

## **Product Description:**

The Milk Meter product is a must-have for dairy farmers and enthusiasts looking for a reliable and accurate Milk Measuring Bottle. This -----Moo Measurement Tool is designed with precision and durability in mind, making it an essential accessory for any dairy operation. Constructed with High Borosilicate glass material, this Glass Milk Meter ensures both strength and clarity for easy measurement readings. The thickness of the glass ranges from 4-6mm, providing a sturdy and long-lasting product that can withstand daily use on the farm. The top diameter of the Milk Meter is 190mm, allowing for convenient pouring and measuring of milk quantities. The wider opening also makes it easy to clean and maintain hygiene standards. The bottom diameter measures 50mm, providing a stable base for accurate measurements without the risk of tipping over.

#### Features:

Product Name: Milk-Meter ------Hole on Body: 4 Holes Logo on Body: Acceptable Another Name: Glass Milk Meter (Glass Milk Jar) Volume: 50L (without Scale) Top Dia.: 190mm

#### **Technical Parameters:**

| Packing             | Single Packaging, Foam Interlayer                   |
|---------------------|-----------------------------------------------------|
| Hole on Body        | 4 Holes                                             |
| Top Dia.            | 190mm                                               |
| Volume              | 50L (without Scale)                                 |
| Weight              | 12 Kg (reference)                                   |
| Bottom Dia.         | 50mm                                                |
| Installation Method | Using Bracket To Support And Fix In Milking Parlor  |
| User Target         | Cow                                                 |
| Application         | For Collecting Milk And Measuring In Milking Parlor |
| Another Name        | Glass Milk Meter (Glass Milk Jar)                   |

Originating from China, the Chuangpu Milk Meter features a top diameter of 190mm and a bottom diameter of 50mm. The product is packed securely in single packaging with foam interlayer to prevent damage during transportation and handling.