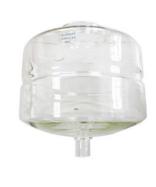

## **Product Description:**

The Milk Meter product is a must-have for dairy farmers and enthusiasts looking for a reliable and accurate Milk Measuring Bottle. This -----Moo Measurement Tool is designed with precision and durability in mind, making it an essential accessory for any dairy operation. Constructed with High Borosilicate glass material, this Glass Milk Meter ensures both strength and clarity for easy measurement readings. The thickness of the glass ranges from 4-6mm, providing a sturdy and long-lasting product that can withstand daily use on the farm. The top diameter of the Milk Meter is 190mm, allowing for convenient pouring and measuring of milk quantities. The wider opening also makes it easy to clean and maintain hygiene standards. The bottom diameter measures 50mm, providing a stable base for accurate measurements without the risk of tipping over.

#### Features:

Product Name: Milk-Meter ------Hole on Body: 4 Holes Logo on Body: Acceptable Another Name: Glass Milk Meter (Glass Milk Jar) Volume: 50L (without Scale) Top Dia.: 190mm