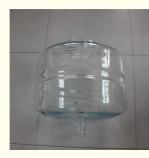

## **Product Description:**

The Milk Meter product is a must-have for dairy farmers and enthusiasts looking for a reliable and accurate Milk Measuring Bottle. This -----Moo Measurement Tool is designed with precision and durability in mind, making it an essential accessory for any dairy operation. Constructed with High Borosilicate glass material, this Glass Milk Meter ensures both strength and clarity for easy measurement readings. The thickness of the glass ranges from 4-6mm, providing a sturdy and long-lasting product that can withstand daily use on the farm. The top diameter of the Milk Meter is 190mm, allowing for convenient pouring and measuring of milk quantities. The wider opening also makes it easy to clean and maintain hygiene standards. The bottom diameter measures 50mm, providing a stable base for accurate measurements without the risk of tipping over.

#### Features:

Product Name: Milk-Meter ------Hole on Body: 4 Holes Logo on Body: Acceptable Another Name: Glass Milk Meter (Glass Milk Jar) Volume: 50L (without Scale) Top Dia.: 190mm