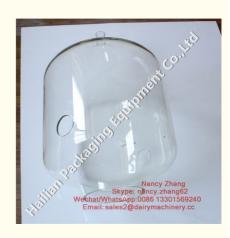

# **Product Specification**

· Application: For Collecting Milk And Measuring In Milking

Parlor

• Top Dia.: 198mm

Using Bracket To Support And Fix In Milking • Installation Method:

• Logo On Body: Acceptable Model: HL-G06

#### Features:

Product Name: Milk Meter

Application: For Collecting Milk And Measuring In Milking Parlor

Volume: 50L (without Scale)

Top Dia.: 198mm User Target: Cow Logo on Body: Acceptable

#### **Technical Parameters:**

| Thickness      | 4-6mm                                               |
|----------------|-----------------------------------------------------|
| Weight         | 12 Kg (reference)                                   |
| Model          | HL-G06                                              |
| Another Name   | Glass Milk Meter (Glass Milk Jar)                   |
| Application    | For Collecting Milk And Measuring In Milking Parlor |
| Packing        | Single Packaging, Foam Interlayer                   |
| Logo on Body   | Acceptable                                          |
| User Target    | Cow                                                 |
| Body Hole Dia. | 60mm                                                |
| Material       | High Borosilicate                                   |