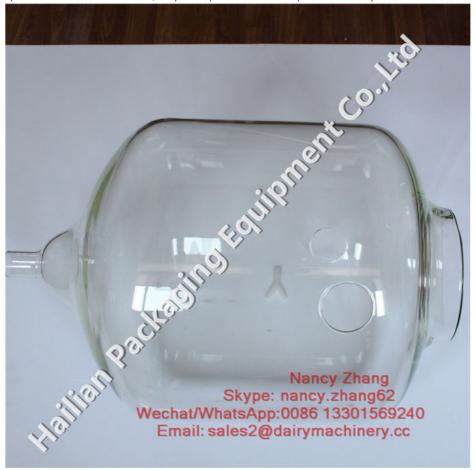

#### **Product Description:**

The Glass Bottle for Milk Measuring is an essential tool for dairy farmers looking to efficiently collect and measure milk in their milking parlors. This innovative product, also known as the Glass Milk Meter or Glass Milk Jar, is designed with the specific needs of cow users in mind.

The Milk Meter comes in Single Packaging, ensuring that each unit is securely protected during transportation and storage. With a Foam Interlayer, the product is further safeguarded against any potential damage that may occur during handling or shipping. Constructed from High Borosilicate material, the Milk Meter is durable and reliable for long-term use in farm settings. This high-quality material ensures that the product maintains its integrity even when exposed to the rigors of daily milk collection and measurement. Designed specifically for cows, the Glass Bottle for Milk Measuring serves as a Farm Production Sensor, allowing dairy farmers to accurately monitor and record milk production levels. By using this product, farmers can streamline their milking process and gather valuable data for optimizing their dairy operations.

#### **Technical Parameters:**

| Thickness      | 4-6mm                                               |
|----------------|-----------------------------------------------------|
| Weight         | 12 Kg (reference)                                   |
| Model          | HL-G06                                              |
| Another Name   | Glass Milk Meter (Glass Milk Jar)                   |
| Application    | For Collecting Milk And Measuring In Milking Parlor |
| Packing        | Single Packaging, Foam Interlayer                   |
| Logo on Body   | Acceptable                                          |
| User Target    | Cow                                                 |
| Body Hole Dia. | 60mm                                                |
| Material       | High Borosilicate                                   |