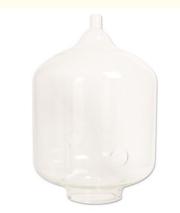

# **Product Specification**

· Application: For Collecting Milk And Measuring In Milking

Parlor

• Top Dia.: 198mm

Using Bracket To Support And Fix In Milking • Installation Method:

• Logo On Body: Acceptable Model: HL-G06

#### Features:

Product Name: Milk Meter

Application: For Collecting Milk And Measuring In Milking Parlor

Volume: 50L (without Scale)

Top Dia.: 198mm User Target: Cow Logo on Body: Acceptable

#### **Technical Parameters:**

| Thickness      | 4-6mm                                               |
|----------------|-----------------------------------------------------|
| Weight         | 12 Kg (reference)                                   |
| Model          | HL-G06                                              |
| Another Name   | Glass Milk Meter (Glass Milk Jar)                   |
| Application    | For Collecting Milk And Measuring In Milking Parlor |
| Packing        | Single Packaging, Foam Interlayer                   |
| Logo on Body   | Acceptable                                          |
| User Target    | Cow                                                 |
| Body Hole Dia. | 60mm                                                |
| Material       | High Borosilicate                                   |