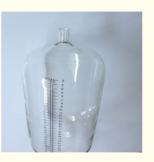

### **Technical Parameters:**

| Attribute   | Value                                               |
|-------------|-----------------------------------------------------|
| Application | For Collecting Milk And Measuring In Milking Parlor |
| Down Dia.   | 38mm                                                |
| Upper Dia.  | 35mm                                                |
| Port        | Ningbo Or Shanghai                                  |
| Material    | High Borosilicate                                   |
| Weight      | 7.6 Kg (reference)                                  |
| Model       | HL-G02                                              |
| Packing     | Single Packaging, Foam Interlayer                   |
| Display     | Scale                                               |
| Volume      | 26L                                                 |