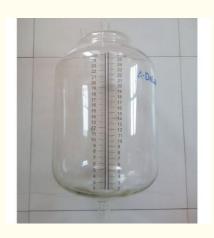

### **Product Description:**

The Milk Meter, also known as the Delaval Glass Milk Meter or Glass Milk Jar, is a crucial tool for dairy farms looking to accurately measure milk flow and production. Weighing approximately 7.6 Kg, this device is designed to provide precise measurements and data for farm production sensors.

### **Technical Parameters:**

| Attribute   | Value                                               |
|-------------|-----------------------------------------------------|
| Application | For Collecting Milk And Measuring In Milking Parlor |
| Down Dia.   | 38mm                                                |
| Upper Dia.  | 35mm                                                |
| Port        | Ningbo Or Shanghai                                  |
| Material    | High Borosilicate                                   |
| Weight      | 7.6 Kg (reference)                                  |
| Model       | HL-G02                                              |
| Packing     | Single Packaging, Foam Interlayer                   |
| Display     | Scale                                               |
| Volume      | 26L                                                 |