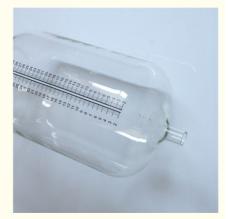

### **Technical Parameters:**

| Attribute   | Value                                               |
|-------------|-----------------------------------------------------|
| Application | For Collecting Milk And Measuring In Milking Parlor |
| Down Dia.   | 38mm                                                |
| Upper Dia.  | 35mm                                                |
| Port        | Ningbo Or Shanghai                                  |
| Material    | High Borosilicate                                   |
| Weight      | 7.6 Kg (reference)                                  |
| Model       | HL-G02                                              |
| Packing     | Single Packaging, Foam Interlayer                   |
| Display     | Scale                                               |
| Volume      | 26L                                                 |