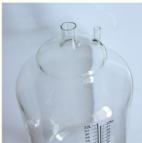

### **Product Description:**

The Milk Meter, also known as the Delaval Glass Milk Meter or Glass Milk Jar, is a crucial tool for dairy farms looking to accurately measure milk flow and production. Weighing approximately 7.6 Kg, this device is designed to provide precise measurements and data for farm production sensors.

Equipped with a scale display, the Milk Meter ensures easy and convenient reading of milk flow rates. Its innovative design allows for efficient monitoring of milk quantities, making it an essential instrument for dairy farmers seeking to optimize their production processes. The Milk Meter features a down diameter of 38mm, enhancing its compatibility with various dairy equipment and systems. With its reliable performance and durable construction, this product is a dependable solution for measuring and managing milk flow on the farm. Whether used in Ningbo or Shanghai, the Milk Meter delivers consistent and accurate results, contributing to improved efficiency and productivity in dairy operations. With its precision engineering and user-friendly interface, this device streamlines the milk measurement process, empowering farmers to make informed decisions and enhance overall farm performance.

#### Features:

Product Name: Milk-Meter ------Down Dia.: 38mm Model: HL-G02 Packing: Single Packaging, Foam Interlayer Logo on Body: Acceptable Weight: 7.6 Kg (reference)

### **Technical Parameters:**

| Attribute   | Value                                               |
|-------------|-----------------------------------------------------|
| Application | For Collecting Milk And Measuring In Milking Parlor |
| Down Dia.   | 38mm                                                |
| Upper Dia.  | 35mm                                                |
| Port        | Ningbo Or Shanghai                                  |
| Material    | High Borosilicate                                   |
| Weight      | 7.6 Kg (reference)                                  |
| Model       | HL-G02                                              |
| Packing     | Single Packaging, Foam Interlayer                   |
| Display     | Scale                                               |
| Volume      | 26L                                                 |