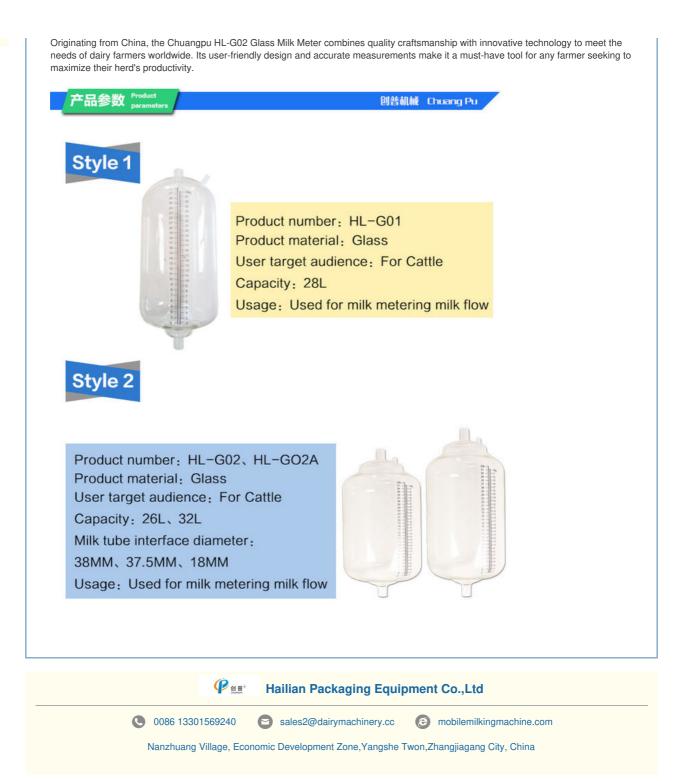

#### Features:

Product Name: Milk-Meter ------Down Dia.: 38mm Model: HL-G02 Packing: Single Packaging, Foam Interlayer Logo on Body: Acceptable Weight: 7.6 Kg (reference)

### **Technical Parameters:**

| Attribute   | Value                                               |
|-------------|-----------------------------------------------------|
| Application | For Collecting Milk And Measuring In Milking Parlor |
| Down Dia.   | 38mm                                                |
| Upper Dia.  | 35mm                                                |
| Port        | Ningbo Or Shanghai                                  |
| Material    | High Borosilicate                                   |
| Weight      | 7.6 Kg (reference)                                  |
| Model       | HL-G02                                              |
| Packing     | Single Packaging, Foam Interlayer                   |
| Display     | Scale                                               |
| Volume      | 26L                                                 |

### **Applications:**

The Chuangpu HL-G02 Glass Milk Meter is a versatile and essential tool for dairy farmers, designed to accurately measure and monitor – milk yield from cows. Made from high-quality High Borosilicate material with a thickness of 4-6mm, this durable glass milk meter is built to withstand the rigors of daily farm use.