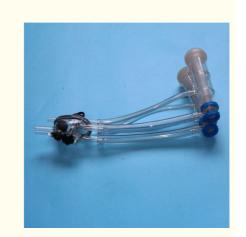

Cluster Collector: With 120ml Milk Collector (Shut-off)

Used For: Dairy Farm Milking Parts

Consists Of: Milk Shell, Milk Liner, Milk Valve, PVC Pulse

Tube, PVC Milk Tube And Milk Claw

• Highlight: Cluster Group milking machine parts,

Consists of:

Milk Shell

Milk Liner

Milk Valve

PVC Pulse Tube

PVC Milk Tube

Milk Clav

The milking cluster group is a vital part of the cow milking apparatus. It plays a crucial role in the dairy milking device by connecting the cow to the milking machine and facilitating the efficient extraction of milk.

## **Technical Parameters:**

| Cluster Collector  | With 120ml Milk Collector (Shut-off)                                            |
|--------------------|---------------------------------------------------------------------------------|
| Cluster Valve      | Automatic Valve, Interpulse ITP207 Model                                        |
| Application        | Dairy Farm                                                                      |
| Used For           | Dairy Farm Milking Parts                                                        |
| Consists of        | Milk Shell, Milk Liner, Milk Valve, PVC Pulse Tube, PVC Milk Tube And Milk Claw |
| Payment Term       | T/T , Paypal , Western Union                                                    |
| Suitable For       | Goating Milking Machine Parts                                                   |
| Cluster Connection | Milking Machine System                                                          |
| Name               | Goat Milking Cluster Group                                                      |
| Animal             | Goat And Sheep                                                                  |

The milking cluster group consists of essential components such as the milk shell, milk liner, milk valve, PVC pulse tube, PVC milk tube, and milk claw. The silicone cluster liner ensures gentle and efficient milking, contributing to optimal milk production.

# **HL-M08A Milk Cluster Group:**

Sheep milk collector (spring) x 2 Round teat cup x 2 Sheep milk collector x 1 Short milk tube x 2 G321 round head milk liner x 2 Short air hose x 2