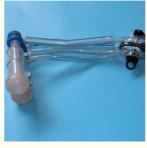

Cluster Collector: With 120ml Milk Collector (Shut-off)

Used For: Dairy Farm Milking Parts

Consists Of: Milk Shell, Milk Liner, Milk Valve, PVC Pulse

Tube, PVC Milk Tube And Milk Claw

• Highlight: Cluster Group milking machine parts,

Consists of:

Milk Shell

Milk Liner

Milk Valve

PVC Pulse Tube

PVC Milk Tube

Milk Clav

The milking cluster group is a vital part of the cow milking apparatus. It plays a crucial role in the dairy milking device by connecting the cow to the milking machine and facilitating the efficient extraction of milk.

## **Technical Parameters:**

| Cluster Collector  | With 120ml Milk Collector (Shut-off)                                            |
|--------------------|---------------------------------------------------------------------------------|
| Cluster Valve      | Automatic Valve, Interpulse ITP207 Model                                        |
| Application        | Dairy Farm                                                                      |
| Used For           | Dairy Farm Milking Parts                                                        |
| Consists of        | Milk Shell, Milk Liner, Milk Valve, PVC Pulse Tube, PVC Milk Tube And Milk Claw |
| Payment Term       | T/T , Paypal , Western Union                                                    |
| Suitable For       | Goating Milking Machine Parts                                                   |
| Cluster Connection | Milking Machine System                                                          |
| Name               | Goat Milking Cluster Group                                                      |
| Animal             | Goat And Sheep                                                                  |

The milking cluster group consists of essential components such as the milk shell, milk liner, milk valve, PVC pulse tube, PVC milk tube, and milk claw. The silicone cluster liner ensures gentle and efficient milking, contributing to optimal milk production.

# **HL-M08A Milk Cluster Group:**

Sheep milk collector (spring) x 2 Round teat cup x 2 Sheep milk collector x 1 Short milk tube x 2 G321 round head milk liner x 2 Short air hose x 2