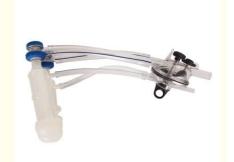

Cluster Collector: With 120ml Milk Collector (Shut-off)

Used For: Dairy Farm Milking Parts

Consists Of: Milk Shell, Milk Liner, Milk Valve, PVC Pulse

Tube, PVC Milk Tube And Milk Claw

• Highlight: Cluster Group milking machine parts,

Consists of:

Milk Shell

Milk Liner

Milk Valve

PVC Pulse Tube

PVC Milk Tube

Milk Clav

The milking cluster group is a vital part of the cow milking apparatus. It plays a crucial role in the dairy milking device by connecting the cow to the milking machine and facilitating the efficient extraction of milk.

## **Technical Parameters:**

| Cluster Collector  | With 120ml Milk Collector (Shut-off)                                            |
|--------------------|---------------------------------------------------------------------------------|
| Cluster Valve      | Automatic Valve, Interpulse ITP207 Model                                        |
| Application        | Dairy Farm                                                                      |
| Used For           | Dairy Farm Milking Parts                                                        |
| Consists of        | Milk Shell, Milk Liner, Milk Valve, PVC Pulse Tube, PVC Milk Tube And Milk Claw |
| Payment Term       | T/T , Paypal , Western Union                                                    |
| Suitable For       | Goating Milking Machine Parts                                                   |
| Cluster Connection | Milking Machine System                                                          |
| Name               | Goat Milking Cluster Group                                                      |
| Animal             | Goat And Sheep                                                                  |

The milking cluster group consists of essential components such as the milk shell, milk liner, milk valve, PVC pulse tube, PVC milk tube, and milk claw. The silicone cluster liner ensures gentle and efficient milking, contributing to optimal milk production.

# **HL-M08A Milk Cluster Group:**

Sheep milk collector (spring) x 2 Round teat cup x 2 Sheep milk collector x 1 Short milk tube x 2 G321 round head milk liner x 2 Short air hose x 2