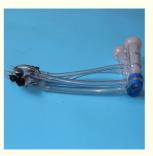

Consists of:

Milk Shell

Milk Liner

Milk Valve

PVC Pulse Tube

PVC Milk Tube

Milk Clav

The milking cluster group is a vital part of the cow milking apparatus. It plays a crucial role in the dairy milking device by connecting the cow to the milking machine and facilitating the efficient extraction of milk.

The milking cluster group consists of essential components such as the milk shell, milk liner, milk valve, PVC pulse tube, PVC milk tube, and milk claw. The silicone cluster liner ensures gentle and efficient milking, contributing to optimal milk production.

# **HL-M08A Milk Cluster Group:**

Sheep milk collector (spring) x 2 Round teat cup x 2 Sheep milk collector x 1 Short milk tube x 2 G321 round head milk liner x 2 Short air hose x 2