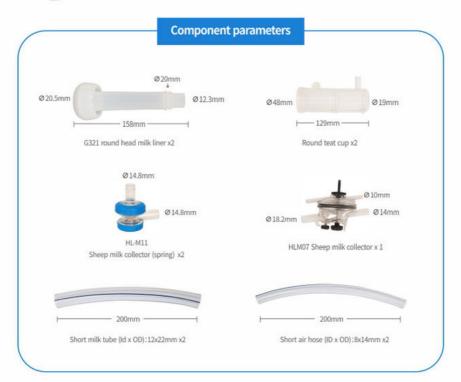

# **HL-M08A Milk Cluster Group:**

Sheep milk collector (spring) x 2 Round teat cup x 2 Sheep milk collector x 1 Short milk tube x 2 G321 round head milk liner x 2 Short air hose x 2