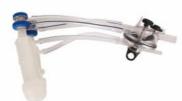

Consists of:

Milk Shell

Milk Liner

Milk Valve

PVC Pulse Tube

PVC Milk Tube

Milk Clav

The milking cluster group is a vital part of the cow milking apparatus. It plays a crucial role in the dairy milking device by connecting the cow to the milking machine and facilitating the efficient extraction of milk.

The milking cluster group consists of essential components such as the milk shell, milk liner, milk valve, PVC pulse tube, PVC milk tube, and milk claw. The silicone cluster liner ensures gentle and efficient milking, contributing to optimal milk production.