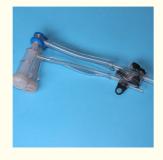

Cluster Collector: With 120ml Milk Collector (Shut-off)

Used For: Dairy Farm Milking Parts

Consists Of: Milk Shell, Milk Liner, Milk Valve, PVC Pulse

Tube, PVC Milk Tube And Milk Claw

• Highlight: Cluster Group milking machine parts,

Consists of:

Milk Shell

Milk Liner

Milk Valve

PVC Pulse Tube

PVC Milk Tube

Milk Clav

The milking cluster group is a vital part of the cow milking apparatus. It plays a crucial role in the dairy milking device by connecting the cow to the milking machine and facilitating the efficient extraction of milk.

## **Technical Parameters:**

| Cluster Collector  | With 120ml Milk Collector (Shut-off)                                            |
|--------------------|---------------------------------------------------------------------------------|
| Cluster Valve      | Automatic Valve, Interpulse ITP207 Model                                        |
| Application        | Dairy Farm                                                                      |
| Used For           | Dairy Farm Milking Parts                                                        |
| Consists of        | Milk Shell, Milk Liner, Milk Valve, PVC Pulse Tube, PVC Milk Tube And Milk Claw |
| Payment Term       | T/T , Paypal , Western Union                                                    |
| Suitable For       | Goating Milking Machine Parts                                                   |
| Cluster Connection | Milking Machine System                                                          |
| Name               | Goat Milking Cluster Group                                                      |
| Animal             | Goat And Sheep                                                                  |

The milking cluster group consists of essential components such as the milk shell, milk liner, milk valve, PVC pulse tube, PVC milk tube, and milk claw. The silicone cluster liner ensures gentle and efficient milking, contributing to optimal milk production.

# **HL-M08A Milk Cluster Group:**

Sheep milk collector (spring) x 2 Round teat cup x 2 Sheep milk collector x 1 Short milk tube x 2 G321 round head milk liner x 2 Short air hose x 2