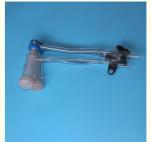

Consists of:

Milk Shell

Milk Liner

Milk Valve

PVC Pulse Tube

PVC Milk Tube

Milk Clav

The milking cluster group is a vital part of the cow milking apparatus. It plays a crucial role in the dairy milking device by connecting the cow to the milking machine and facilitating the efficient extraction of milk.

The milking cluster group consists of essential components such as the milk shell, milk liner, milk valve, PVC pulse tube, PVC milk tube, and milk claw. The silicone cluster liner ensures gentle and efficient milking, contributing to optimal milk production.