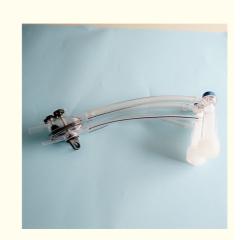

## **Product Specification**

• Cluster Collector: With 120ml Milk Collector (Shut-off)

• Animal: Goat And Sheep

• Suitable For: Goating Milking Machine Parts • Name: Goat Milking Cluster Group

Application: Dairy Farm

- 1. Milk Shell: The milk shell is a vital part of the Bovine Milking Mechanism, providing a secure enclosure for the milk during extraction.
- 2. Milk Liner: Made from high-quality silicone, the milk liner ensures a hygienic and gentle milking process for the animals.
- 3. Milk Valve: Equipped with a semi-automatic valve, specifically the Interpulse ITP205 Model, this component regulates the flow of milk during milking sessions.
- 4. PVC Pulse Tube: The PVC pulse tube is an essential part of the Cow Milking Unit, facilitating the pulsation process to mimic the natural sucking action of young animals.
- 5. PVC Milk Tube: This durable PVC milk tube ensures the smooth transfer of milk from the animal to the storage container.
- **6. Milk Claw:** The milk claw is a pivotal component that connects the milk tubes from multiple animals to the milk line, streamlining the milking process.

#### **Technical Parameters:**

| Animat             | Goat And Sheep                                                                  |
|--------------------|---------------------------------------------------------------------------------|
| Cluster Valve      | Semi-Automatic Valve, Interpulse ITP205 Model                                   |
| Used For           | Dairy Farm Milking Parts                                                        |
| Consists of        | Milk Shell, Milk Liner, Milk Valve, PVC Pulse Tube, PVC Milk Tube And Milk Claw |
| Name               | Goat Milking Cluster Group                                                      |
| Payment Term       | T/T , Paypal , Western Union                                                    |
| Cluster Collector  | With 120ml Milk Collector (Shut-off)                                            |
| Cluster Liner      | Silicone                                                                        |
| Cluster Connection | Milking Machine System                                                          |
| Application        | Dairy Farm                                                                      |