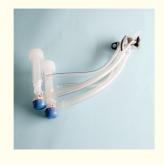

## **Product Specification**

• Cluster Collector: With 120ml Milk Collector (Shut-off)

• Animal: Goat And Sheep

• Suitable For: Goating Milking Machine Parts • Name: Goat Milking Cluster Group

Application: Dairy Farm

- 1. Milk Shell: The milk shell is a vital part of the Bovine Milking Mechanism, providing a secure enclosure for the milk during extraction.
- 2. Milk Liner: Made from high-quality silicone, the milk liner ensures a hygienic and gentle milking process for the animals.
- 3. Milk Valve: Equipped with a semi-automatic valve, specifically the Interpulse ITP205 Model, this component regulates the flow of milk during milking sessions.
- 4. PVC Pulse Tube: The PVC pulse tube is an essential part of the Cow Milking Unit, facilitating the pulsation process to mimic the natural sucking action of young animals.
- 5. PVC Milk Tube: This durable PVC milk tube ensures the smooth transfer of milk from the animal to the storage container.
- **6. Milk Claw:** The milk claw is a pivotal component that connects the milk tubes from multiple animals to the milk line, streamlining the milking process.

#### **Technical Parameters:**

| Animat             | Goat And Sheep                                                                  |
|--------------------|---------------------------------------------------------------------------------|
| Cluster Valve      | Semi-Automatic Valve, Interpulse ITP205 Model                                   |
| Used For           | Dairy Farm Milking Parts                                                        |
| Consists of        | Milk Shell, Milk Liner, Milk Valve, PVC Pulse Tube, PVC Milk Tube And Milk Claw |
| Name               | Goat Milking Cluster Group                                                      |
| Payment Term       | T/T , Paypal , Western Union                                                    |
| Cluster Collector  | With 120ml Milk Collector (Shut-off)                                            |
| Cluster Liner      | Silicone                                                                        |
| Cluster Connection | Milking Machine System                                                          |
| Application        | Dairy Farm                                                                      |