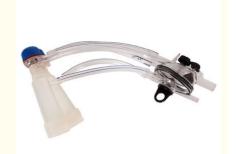

## **Product Specification**

• Cluster Collector: With 120ml Milk Collector (Shut-off)

• Animal: Goat And Sheep

• Suitable For: Goating Milking Machine Parts • Name: Goat Milking Cluster Group

Application: Dairy Farm

- 1. Milk Shell: The milk shell is a vital part of the Bovine Milking Mechanism, providing a secure enclosure for the milk during extraction.
- 2. Milk Liner: Made from high-quality silicone, the milk liner ensures a hygienic and gentle milking process for the animals.
- 3. Milk Valve: Equipped with a semi-automatic valve, specifically the Interpulse ITP205 Model, this component regulates the flow of milk during milking sessions.
- 4. PVC Pulse Tube: The PVC pulse tube is an essential part of the Cow Milking Unit, facilitating the pulsation process to mimic the natural sucking action of young animals.
- 5. PVC Milk Tube: This durable PVC milk tube ensures the smooth transfer of milk from the animal to the storage container.
- **6. Milk Claw:** The milk claw is a pivotal component that connects the milk tubes from multiple animals to the milk line, streamlining the milking process.

#### **Technical Parameters:**

| Animat             | Goat And Sheep                                                                  |
|--------------------|---------------------------------------------------------------------------------|
| Cluster Valve      | Semi-Automatic Valve, Interpulse ITP205 Model                                   |
| Used For           | Dairy Farm Milking Parts                                                        |
| Consists of        | Milk Shell, Milk Liner, Milk Valve, PVC Pulse Tube, PVC Milk Tube And Milk Claw |
| Name               | Goat Milking Cluster Group                                                      |
| Payment Term       | T/T , Paypal , Western Union                                                    |
| Cluster Collector  | With 120ml Milk Collector (Shut-off)                                            |
| Cluster Liner      | Silicone                                                                        |
| Cluster Connection | Milking Machine System                                                          |
| Application        | Dairy Farm                                                                      |