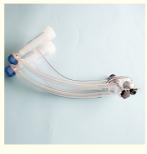

## **Product Specification**

• Cluster Collector: With 120ml Milk Collector (Shut-off)

• Animal: Goat And Sheep

• Suitable For: Goating Milking Machine Parts • Name: Goat Milking Cluster Group

Application: Dairy Farm

- 1. Milk Shell: The milk shell is a vital part of the Bovine Milking Mechanism, providing a secure enclosure for the milk during extraction.
- 2. Milk Liner: Made from high-quality silicone, the milk liner ensures a hygienic and gentle milking process for the animals.
- 3. Milk Valve: Equipped with a semi-automatic valve, specifically the Interpulse ITP205 Model, this component regulates the flow of milk during milking sessions.
- 4. PVC Pulse Tube: The PVC pulse tube is an essential part of the Cow Milking Unit, facilitating the pulsation process to mimic the natural sucking action of young animals.
- 5. PVC Milk Tube: This durable PVC milk tube ensures the smooth transfer of milk from the animal to the storage container.
- **6. Milk Claw:** The milk claw is a pivotal component that connects the milk tubes from multiple animals to the milk line, streamlining the milking process.

#### **Technical Parameters:**

| Animat             | Goat And Sheep                                                                  |
|--------------------|---------------------------------------------------------------------------------|
| Cluster Valve      | Semi-Automatic Valve, Interpulse ITP205 Model                                   |
| Used For           | Dairy Farm Milking Parts                                                        |
| Consists of        | Milk Shell, Milk Liner, Milk Valve, PVC Pulse Tube, PVC Milk Tube And Milk Claw |
| Name               | Goat Milking Cluster Group                                                      |
| Payment Term       | T/T , Paypal , Western Union                                                    |
| Cluster Collector  | With 120ml Milk Collector (Shut-off)                                            |
| Cluster Liner      | Silicone                                                                        |
| Cluster Connection | Milking Machine System                                                          |
| Application        | Dairy Farm                                                                      |