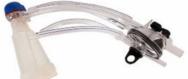

- 1. Milk Shell: The milk shell is a vital part of the Bovine Milking Mechanism, providing a secure enclosure for the milk during extraction.
- 2. Milk Liner: Made from high-quality silicone, the milk liner ensures a hygienic and gentle milking process for the animals.
- 3. Milk Valve: Equipped with a semi-automatic valve, specifically the Interpulse ITP205 Model, this component regulates the flow of milk during milking sessions.
- 4. PVC Pulse Tube: The PVC pulse tube is an essential part of the Cow Milking Unit, facilitating the pulsation process to mimic the natural sucking action of young animals.
- 5. PVC Milk Tube: This durable PVC milk tube ensures the smooth transfer of milk from the animal to the storage container.
- **6. Milk Claw:** The milk claw is a pivotal component that connects the milk tubes from multiple animals to the milk line, streamlining the milking process.

## **HL-M09A Milk Cluster Group:**

Sheep milk collector (iron piece) x 2 Flat teat cup x2 Sheep milk collector x 1 G320 flat teat liner x2

Short milk tube x 2 Short air hose x 2