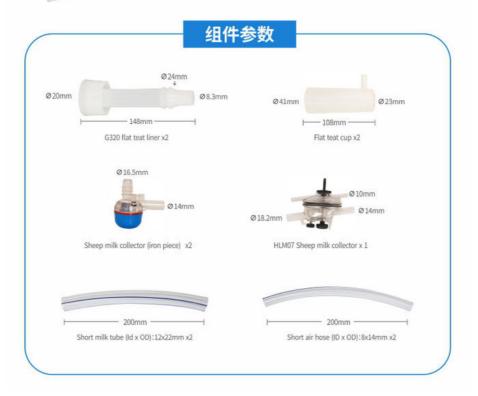

## **HL-M09A Milk Cluster Group:**

Sheep milk collector (iron piece) x 2 Flat teat cup x2 Sheep milk collector x 1 G320 flat teat liner x2

Short milk tube x 2 Short air hose x 2