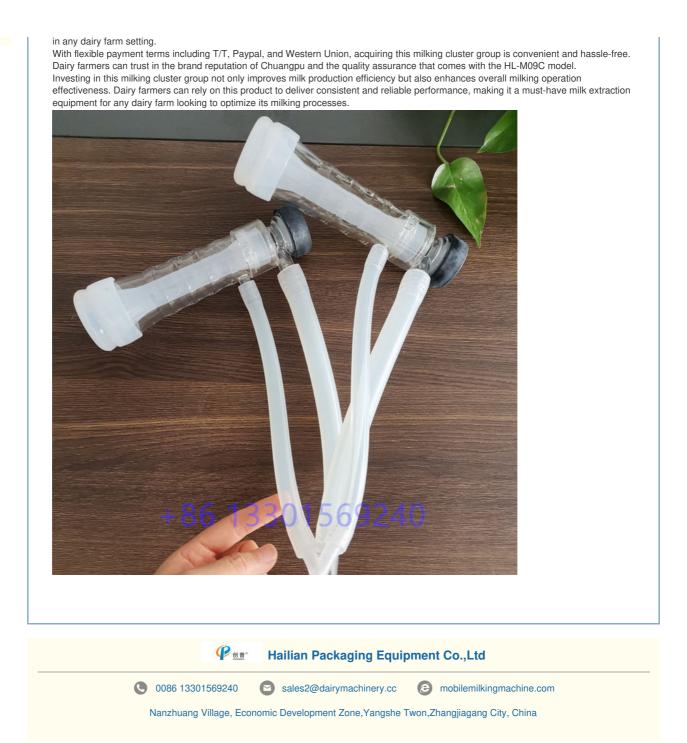

## **Applications:**

Chuangpu's HL-M09C Goat Milking Cluster Group is a versatile and essential dairy farm milking solution designed to optimize milk production efficiency. This milking cluster group, originating from China, is a reliable and high-quality product that meets the needs of modern dairy farms.

The Milking Cluster Group is specifically designed for use in dairy farm settings, making it an ideal milk extraction equipment for dairy farmers looking to streamline their milking processes. Consisting of essential components such as Milk Shell, Milk Liner, Milk Valve, Silicone Pulse Tube, Silicone Milk Tube, and Y Connector, this product ensures a smooth and effective milking operation. Whether you are milking a small herd or a large commercial operation, the Chuangpu HL-M09C Goat Milking Cluster Group is a perfect fit. Its cluster connection to a milking machine system ensures seamless integration and reliable performance, making it a valuable asset