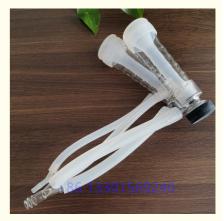

|
| Suitable For:       | Goating Milking Machine Parts                                                                    |
| Payment Term:       | T/T , Paypal , Western Union                                                                     |
| Cluster Connection: | Milking Machine System                                                                           |
| Consists Of:        | Milk Shell, Milk Liner,Milk Valve, Silicone<br>Pulse Tube, Silicone Milk Tube And Y<br>Connector |
| Highlight:          | Goating Milking Machine Parts,<br>Silicone Liner Milk Cluster Assembly                           |
|                     |                                                                                                  |



## More Images







## **Product Description**

#### Corporate HQ: CHUANGPU ANIMAL HUSBANDRY TECHNOLOGY(SUZHOU) CO., LTD

Export Dept: HAILIAN PACKAGING EQUIPMENT CO., LTD Branch: Sichuan Gene Haven Animal Husbandry Technology Co.Ltd

EMAIL: nancyzxd68@gmail.com sales2@dairymachinery.cc

MOBILE: +86 133 0156 9240(Wechat/WhatsApp) OFFICE: +86 512 5890 5953

## **Product Description:**

The Milking Cluster Group is an essential component of a Cow Milking Assembly, designed to be integrated into a Bovine Milking Mechanism. This product is specifically created for Dairy Farm Milking Parts, making it a crucial element in the milking process on a dairy farm.

With a weight of 0.6Kg, the Milking Cluster Group is lightweight yet durable, ensuring efficient and reliable performance during milki