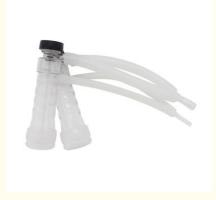

## **Product Description:**

The Milking Cluster Group is an essential component of a Cow Milking Assembly, designed to be integrated into a Bovine Milking Mechanism. This product is specifically created for Dairy Farm Milking Parts, making it a crucial element in the milking process on a dairy farm.

The Milking Cluster Group is primarily used in the application of Dairy Farm milking, where it plays a pivotal role in extracting milk from dairy cows. It facilitates the milk flow from the cow's udder to the collection point, streamlining the milking process for dairy farmers. One of the key features of the Milking Cluster Group is its Cluster Collector design. Unlike traditional collectors, this product is equipped with a Y Connector for connecting tubes directly, eliminating the need for a separate collector. This innovative design enhances efficiency and simplifies the milking setup, saving time and resources for dairy farmers.

## **Technical Parameters:**

| Used For           | Dairy Farm Milking Parts                                                                    |
|--------------------|---------------------------------------------------------------------------------------------|
| Payment Term       | T/T , Paypal , Western Union                                                                |
| Suitable For       | Goating Milking Machine Parts                                                               |
| Weight             | 0.6Kg                                                                                       |
| Cluster Connection | Milking Machine System                                                                      |
| Consists of        | Milk Shell, Milk Liner, Milk Valve, Silicone Pulse Tube, Silicone Milk Tube And Y Connector |
| Animal             | Goat And Sheep                                                                              |
| Cluster Valve      | Automatic Claw, New Zealand Model                                                           |
| Cluster Liner      | Silicone                                                                                    |
| Cluster Collector  | No Collector, With Y Connector For Connecting Tube Directly                                 |