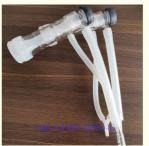

# Product Specification

| Application:        | Dairy Farm                                                                                       |
|---------------------|--------------------------------------------------------------------------------------------------|
| Cluster Collector:  | No Collector, With Y Connector For<br>Connecting Tube Directly                                   |
| Weight:             | 0.6Kg                                                                                            |
| Cluster Valve:      | Automatic Claw, New Zealand Model                                                                |
| Suitable For:       | Goating Milking Machine Parts                                                                    |
| Payment Term:       | T/T , Paypal , Western Union                                                                     |
| Cluster Connection: | Milking Machine System                                                                           |
| Consists Of:        | Milk Shell, Milk Liner,Milk Valve, Silicone<br>Pulse Tube, Silicone Milk Tube And Y<br>Connector |
| Highlight:          | Goating Milking Machine Parts,<br>Silicone Liner Milk Cluster Assembly                           |
|                     |                                                                                                  |

## **Technical Parameters:**

| Used For           | Dairy Farm Milking Parts                                                                    |
|--------------------|---------------------------------------------------------------------------------------------|
| Payment Term       | T/T , Paypal , Western Union                                                                |
| Suitable For       | Goating Milking Machine Parts                                                               |
| Weight             | 0.6Kg                                                                                       |
| Cluster Connection | Milking Machine System                                                                      |
| Consists of        | Milk Shell, Milk Liner, Milk Valve, Silicone Pulse Tube, Silicone Milk Tube And Y Connector |
| Animal             | Goat And Sheep                                                                              |
| Cluster Valve      | Automatic Claw, New Zealand Model                                                           |
| Cluster Liner      | Silicone                                                                                    |
| Cluster Collector  | No Collector, With Y Connector For Connecting Tube Directly                                 |