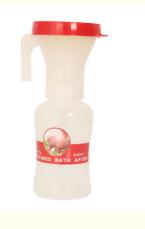

#### Features:

Product Name: Dairy-Gleaning Supplies ------Size: 400ml Target: Dairy Equipment Model: HL-MP57A Purpose: Cleaning Cow Teat Before And After Milking Bottle Material: PPU

#### **Technical Parameters:**

| Brush Color    | Yellow Color, More Softer                  |
|----------------|--------------------------------------------|
| Animal         | Dairy Cattles                              |
| Model          | HL-MP57A                                   |
| Name           | Teat Dip Cup With Brush                    |
| Purpose        | Cleaning Cow Teat Before And After Milking |
| Target         | Dairy Equipment                            |
| Original       | China, Jiangsu                             |
| Payment Option | T/T, Western Union, MoneyGram, Paypal      |
| Size           | 400ml                                      |
| Туре           | Medicined Bath After, With Brush           |

#### **Applications:**

Dairy Facility Cleaning Supplies by Chuangpu are designed for cleaning cow teats before and after milking, specifically targeting dairy

cattle. The Teat Dip Cup with Brush, model number HL-MP57A, is a versatile tool originating from China, ideal for maintaining hygienic milking equipment.