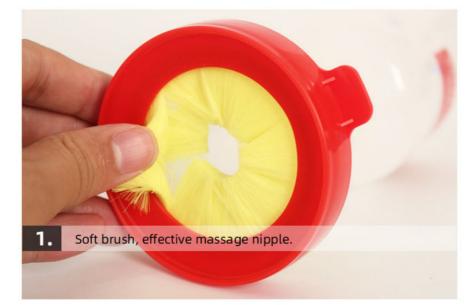

# Pro-drug dip cup

# The pro-drug bath is used to clean the nipples and prepare for milking.

 Gently squeeze the bottle, the nipple bath in the bottle will pass vertically through the tube and deposit on the brush at the mouth of the bottle to reduce labor intensity.
All the medicated baths were distributed on the brush and the medicated bath was 100% covered with nipples.
Simply brush the nipples in the upper bath room.
It minimizes the waste and spillage of the medicated bath.
The upper bath chamber is transparent and allows easy control and observation of the amount of bath.