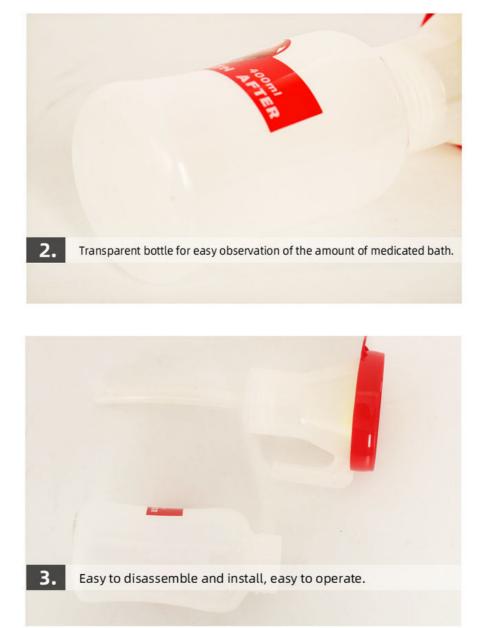

# The pro-drug bath is used to clean the nipples and prepare for milking.

 Gently squeeze the bottle, the nipple bath in the bottle will pass vertically through the tube and deposit on the brush at the mouth of the bottle to reduce labor intensity.
All the medicated baths were distributed on the brush and the medicated bath was 100% covered with nipples.
Simply brush the nipples in the upper bath room.
It minimizes the waste and spillage of the medicated bath.
The upper bath chamber is transparent and allows easy control and observation of the amount of bath.

3.Longer life.

4. The transparent bath cup makes it easier to observe the amount of potion.

5. The medicated bath cup basically does not require maintenance.

0086 13301569240

sales2@dairymachinery.cc @ mobiler