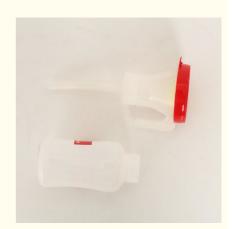

The Teat Dip Cup With Brush is a versatile tool that can be used for a variety of cleaning purposes in the dairy industry. Its unique design allows for easy application of medicated bath after milking, making it an essential component of your dairy cleaning routine. The included brush, made of durable nylon material, ensures thorough cleaning and sanitization of teat cups, milk liners, and milking tubes.

Constructed from high-quality PPU material, the bottle of the Teat Dip Cup is durable and long-lasting, making it ideal for daily use in the dairy facility. The ergonomic design of the cup provides a comfortable grip, allowing for precise application of cleaning solutions without any spills or leaks.