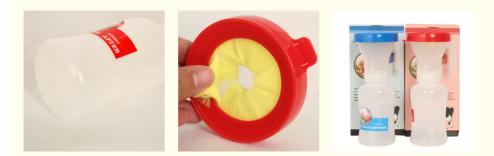

# The pro-drug bath is used to clean the nipples and prepare for milking.

 Gently squeeze the bottle, the nipple bath in the bottle will pass vertically through the tube and deposit on the brush at the mouth of the bottle to reduce labor intensity.
All the medicated baths were distributed on the brush and the medicated bath was 100% covered with nipples.
Simply brush the nipples in the upper bath room.
It minimizes the waste and spillage of the medicated bath.
The upper bath chamber is transparent and allows easy control and observation of the amount of bath.

# The medicated bath is used to milk the end to protect the nipple.

 The brush is softer than the previous medicated bath and is more suitable for milking and can protect the nipple.
After the medicated cup is full, about 150 cows can be bathed.