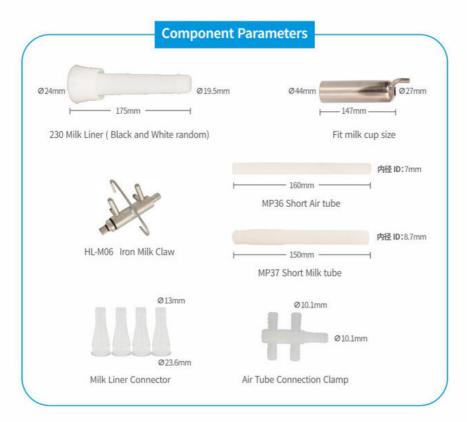

#### Features:

Product Name: Milking Cluster Group

Consists of: Milk Claw Milk Liner Milk Shell Short Pulse Tube Other Parts

Suitable For: Piston Pump Milking Machine Parts

Name: Cow Milking Cluster Group Milk Claw: Iron Milk Claw Liner Model: Short Milk Liner 230

#### **Technical Parameters:**

| Milk Claw              | Iron Milk Claw                                                      |
|------------------------|---------------------------------------------------------------------|
| Shell Model            | Stainless Steel 201                                                 |
| Consists of            | Milk Claw, Milk Liner, Milk Shell, Short Pulse Tube And Other Parts |
| Cluster Shell Material | Stainless Steel                                                     |
| Animal                 | Cow                                                                 |
| Cluster Liner Material | Rubber/Silicone                                                     |
| Name                   | Cow Milking Cluster Group                                           |
| Model                  | HL-MP26A                                                            |
| Suitable For           | Pistion Pump Milking Machine Parts                                  |
| Used For               | Dairy Farm Milking Parts                                            |

# **HL-MP26A Milk Cluster Group:**

MP36 Short Air tube\*4 MP37 Short Milk tube\*4 Stainless Steel Milk Cup\*4 230 Short Milk Liner\*4

Iron Milk Claw\*1 Milk Liner Connector\*4 Air Tube Connection Clamp\*1