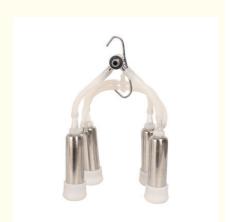

# **Product Specification**

• Cluster Liner Material: Rubber/Silicone

Consists Of: Milk Claw, Milk Liner, Milk Shell , Short Pulse

Tube And Other Parts

Suitable For: Pistion Pump Milking Machine Parts

Name: Cow Milking Cluster GroupUsed For: Dairy Farm Milking Parts

The Cow Milking Cluster Group consists of essential parts such as the milk claw, milk liner, milk shell, short pulse tube, and other components necessary for seamless milk collection. The milk claw is responsible for attaching to the cow's udder, while the milk liner and shell work together to extract milk efficiently.

# **HL-MP26A Milk Cluster Group:**

MP36 Short Air tube\*4 MP37 Short Milk tube\*4 Stainless Steel Milk Cup\*4 230 Short Milk Liner\*4

Iron Milk Claw\*1 Milk Liner Connector\*4 Air Tube Connection Clamp\*1