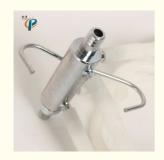

The Cow Milking Cluster Group consists of essential parts such as the milk claw, milk liner, milk shell, short pulse tube, and other components necessary for seamless milk collection. The milk claw is responsible for attaching to the cow's udder, while the milk liner and shell work together to extract milk efficiently.

#### Features:

Product Name: Milking Cluster Group

Consists of: Milk Claw Milk Liner Milk Shell Short Pulse Tube Other Parts

Suitable For: Piston Pump Milking Machine Parts

Name: Cow Milking Cluster Group Milk Claw: Iron Milk Claw Liner Model: Short Milk Liner 230

# **HL-MP26A Milk Cluster Group:**

MP36 Short Air tube\*4 MP37 Short Milk tube\*4 Stainless Steel Milk Cup\*4 230 Short Milk Liner\*4

Iron Milk Claw\*1 Milk Liner Connector\*4 Air Tube Connection Clamp\*1