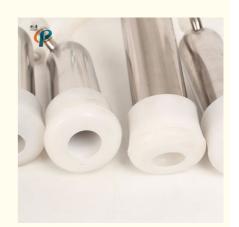

One of the key components of this cow milking apparatus is the cluster liner, which is made of rubber/silicone to ensure gentle and effective milking process. The combination of stainless steel cluster shell and rubber/silicone cluster liner makes this milking cluster group a reliable and efficient tool for dairy farmers.

#### Features:

Product Name: Milking Cluster Group

Consists of: Milk Claw Milk Liner Milk Shell Short Pulse Tube Other Parts

Suitable For: Piston Pump Milking Machine Parts

Name: Cow Milking Cluster Group Milk Claw: Iron Milk Claw Liner Model: Short Milk Liner 230

#### **Technical Parameters:**

| Milk Claw              | Iron Milk Claw                                                      |
|------------------------|---------------------------------------------------------------------|
| Shell Model            | Stainless Steel 201                                                 |
| Consists of            | Milk Claw, Milk Liner, Milk Shell, Short Pulse Tube And Other Parts |
| Cluster Shell Material | Stainless Steel                                                     |
| Animal                 | Cow                                                                 |
| Cluster Liner Material | Rubber/Silicone                                                     |
| Name                   | Cow Milking Cluster Group                                           |
| Model                  | HL-MP26A                                                            |
| Suitable For           | Pistion Pump Milking Machine Parts                                  |
| Used For               | Dairy Farm Milking Parts                                            |