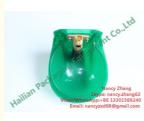

# **Product Specification**

Item: Hard Plastic Water Bowl

Animal: Goats & Sheep

• Function: Goats And Sheep Drinking Water

Capacity: 0.9 LiterColor: GreenType: Automatic

• Highlight: cattle drinking bowl, dairy cow mattresses

This type of drinking fountain need be attached to a fixed stanchion, when the animal use the nose to depress the presser plate, it could achieve in replenishing the supply of drinking water for them. This kind of animal drinking water device contains a bowl, one tongue, an adjustable spring, brass mouthpieceand fixed device.

#### Specification:

| Item      | Drinking Water Bowl         |
|-----------|-----------------------------|
| Model     | HL-MP58D                    |
| Material  | PP propene polymer, Plastic |
| Color     | Green                       |
| Capacity  | 0.9L                        |
| Weight    | 590g                        |
| Thickness | 7mm                         |
| Size      | 190mm x 185mm x 160mm       |
| Packing   | Carton Packaging            |