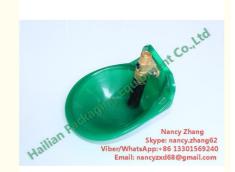

# **Product Specification**

Item: Hard Plastic Water Bowl

Animal: Goats & Sheep

• Function: Goats And Sheep Drinking Water

Capacity: 0.9 LiterColor: GreenType: Automatic

• Highlight: cattle drinking bowl, dairy cow mattresses

This type of drinking fountain need be attached to a fixed stanchion, when the animal use the nose to depress the presser plate, it could achieve in replenishing the supply of drinking water for them. This kind of animal drinking water device contains a bowl, one tongue, an adjustable spring, brass mouthpieceand fixed device.

#### Specification:

| Item      | Drinking Water Bowl         |
|-----------|-----------------------------|
| Model     | HL-MP58D                    |
| Material  | PP propene polymer, Plastic |
| Color     | Green                       |
| Capacity  | 0.9L                        |
| Weight    | 590g                        |
| Thickness | 7mm                         |
| Size      | 190mm x 185mm x 160mm       |
| Packing   | Carton Packaging            |