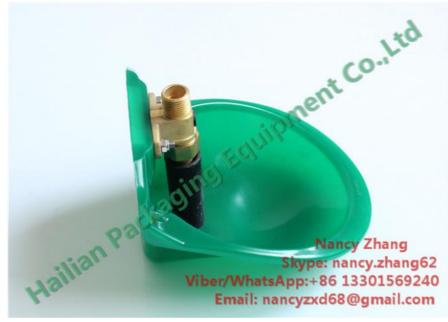

This type of drinking fountain need be attached to a fixed stanchion, when the animal use the nose to depress the presser plate, it could achieve in replenishing the supply of drinking water for them. This kind of animal drinking water device contains a bowl, one tongue, an adjustable spring, brass mouthpieceand fixed device.

#### Features:

- Food grade material waterial, no poison, no taste and harmless;
- PP propene polymer material for plastic water bowl;
- High quality and high strength, strong and durable bowl;
- Easily stall and clean, during ilnstallation, the bowl must be flat;
- Bowl of groove depth, convenient sheep drinking water;
- With a fixed orifice, easy to fix on the pipe;

#### Specification:

| Item      | Drinking Water Bowl         |
|-----------|-----------------------------|
| Model     | HL-MP58D                    |
| Material  | PP propene polymer, Plastic |
| Color     | Green                       |
| Capacity  | 0.9L                        |
| Weight    | 590g                        |
| Thickness | 7mm                         |
| Size      | 190mm x 185mm x 160mm       |
| Packing   | Carton Packaging            |