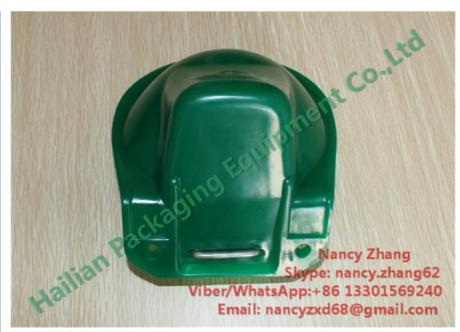

# **Product Specification**

Item: Hard Plastic Water Bowl

Animal: Goats & Sheep

• Function: Goats And Sheep Drinking Water

Capacity: 0.9 LiterColor: GreenType: Automatic

• Highlight: cattle drinking bowl, dairy cow mattresses

#### Quick Details:

- 0.9L plastic water bowl
- hard plastic water bowl for goat
- sheep plastic drinking water bowl
- small volume farm water bowl for sheep
- food grade automatic drinking and feeding water bowl

#### Description:

Automatic drinking bowl plays an important role in dairy farms, it is one of most important feeding water equipment which could replenish the supply of drinking water for animals. We produce plastic material water bowl and cast iron water bowl which are suitable for different animals, like cows, cattles, sheep, goats, pigs, horses, bulls etc.

This type of drinking fountain need be attached to a fixed stanchion, when the animal use the nose to depress the presser plate, it could achieve in replenishing the supply of drinking water for them. This kind of animal drinking water device contains a bowl, one tongue, an adjustable spring, brass mouthpieceand fixed device.