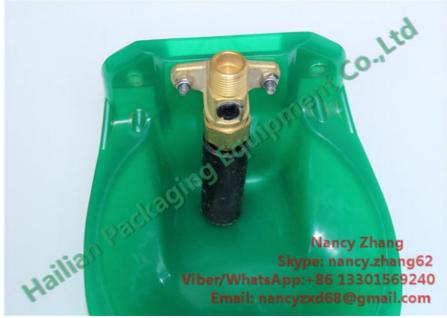

This type of drinking fountain need be attached to a fixed stanchion, when the animal use the nose to depress the presser plate, it could achieve in replenishing the supply of drinking water for them. This kind of animal drinking water device contains a bowl, one tongue, an adjustable spring, brass mouthpieceand fixed device.

#### Features:

- Food grade material waterial, no poison, no taste and harmless;
- PP propene polymer material for plastic water bowl;
- High quality and high strength, strong and durable bowl;
- Easily stall and clean, during ilnstallation, the bowl must be flat;
- Bowl of groove depth, convenient sheep drinking water;
- With a fixed orifice, easy to fix on the pipe;

#### Specification:

| Item      | Drinking Water Bowl         |
|-----------|-----------------------------|
| Model     | HL-MP58D                    |
| Material  | PP propene polymer, Plastic |
| Color     | Green                       |
| Capacity  | 0.9L                        |
| Weight    | 590g                        |
| Thickness | 7mm                         |
| Size      | 190mm x 185mm x 160mm       |
| Packing   | Carton Packaging            |