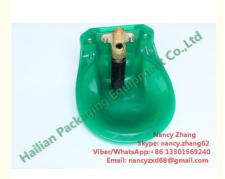

# **Product Specification**

Item: Hard Plastic Water Bowl

Animal: Goats & Sheep

• Function: Goats And Sheep Drinking Water

Capacity: 0.9 LiterColor: GreenType: Automatic

• Highlight: cattle drinking bowl, dairy cow mattresses

This type of drinking fountain need be attached to a fixed stanchion, when the animal use the nose to depress the presser plate, it could achieve in replenishing the supply of drinking water for them. This kind of animal drinking water device contains a bowl, one tongue, an adjustable spring, brass mouthpieceand fixed device.

#### Specification:

| Item      | Drinking Water Bowl         |
|-----------|-----------------------------|
| Model     | HL-MP58D                    |
| Material  | PP propene polymer, Plastic |
| Color     | Green                       |
| Capacity  | 0.9L                        |
| Weight    | 590g                        |
| Thickness | 7mm                         |
| Size      | 190mm x 185mm x 160mm       |
| Packing   | Carton Packaging            |