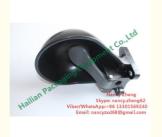

# **Product Specification**

• Item: Calves Drinking Water Bowl

Animal: Calves
Volume: 1.6L
Pressure: 0.12Mpa
Color: Black Color
Weight: 570g

Highlight: cattle drinking bowl, dairy cow mattresses

This type of drinking fountain need be attached to a fixed stanchion, when the animal use the nose to depress the presser plate, it could achieve in replenishing the supply of drinking water for them. This kind of animal drinking water device contains a bowl, one tongue, an adjustable spring, brass mouthpieceand fixed device.

#### Specification:

| Item     | Drinking Water Bowl       |
|----------|---------------------------|
| Model    | HL-MP58A                  |
| Material | Plastic, PE poly ethylene |
| Color    | Black                     |
| Capacity | 1.6L                      |
| Weight   | 570g                      |
| Diameter | 200mm                     |
| Size     | 280mm X 210mm X 170mm     |
| Packing  | Carton Packaging          |