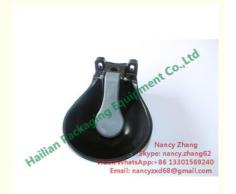

# **Product Specification**

• Item: Calves Drinking Water Bowl

Animal: Calves
Volume: 1.6L
Pressure: 0.12Mpa
Color: Black Color
Weight: 570g

Highlight: cattle drinking bowl, dairy cow mattresses

This type of drinking fountain need be attached to a fixed stanchion, when the animal use the nose to depress the presser plate, it could achieve in replenishing the supply of drinking water for them. This kind of animal drinking water device contains a bowl, one tongue, an adjustable spring, brass mouthpieceand fixed device.

#### Specification:

| Item     | Drinking Water Bowl       |
|----------|---------------------------|
| Model    | HL-MP58A                  |
| Material | Plastic, PE poly ethylene |
| Color    | Black                     |
| Capacity | 1.6L                      |
| Weight   | 570g                      |
| Diameter | 200mm                     |
| Size     | 280mm X 210mm X 170mm     |
| Packing  | Carton Packaging          |