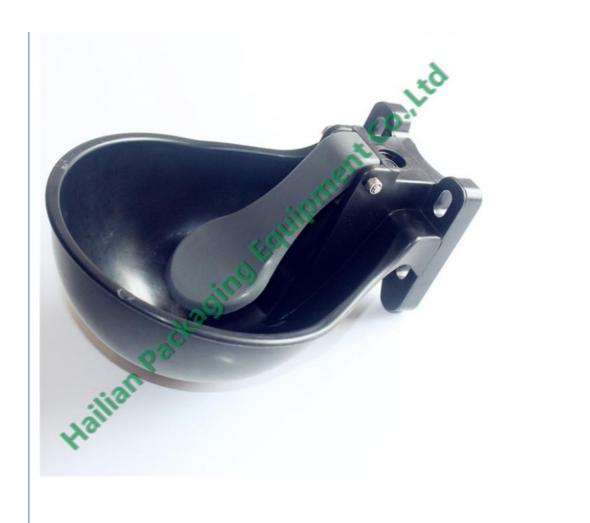

# **Product Specification**

• Item: Calves Drinking Water Bowl

Animal: Calves
Volume: 1.6L
Pressure: 0.12Mpa
Color: Black Color
Weight: 570g

Highlight: cattle drinking bowl, dairy cow mattresses

This type of drinking fountain need be attached to a fixed stanchion, when the animal use the nose to depress the presser plate, it could achieve in replenishing the supply of drinking water for them. This kind of animal drinking water device contains a bowl, one tongue, an adjustable spring, brass mouthpieceand fixed device.

#### Specification:

| Item     | Drinking Water Bowl       |
|----------|---------------------------|
| Model    | HL-MP58A                  |
| Material | Plastic, PE poly ethylene |
| Color    | Black                     |
| Capacity | 1.6L                      |
| Weight   | 570g                      |
| Diameter | 200mm                     |
| Size     | 280mm X 210mm X 170mm     |
| Packing  | Carton Packaging          |