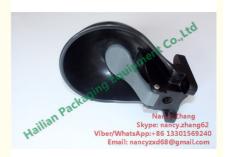

# **Product Specification**

• Item: Calves Drinking Water Bowl

Animal: Calves
Volume: 1.6L
Pressure: 0.12Mpa
Color: Black Color
Weight: 570g

Highlight: cattle drinking bowl, dairy cow mattresses

This type of drinking fountain need be attached to a fixed stanchion, when the animal use the nose to depress the presser plate, it could achieve in replenishing the supply of drinking water for them. This kind of animal drinking water device contains a bowl, one tongue, an adjustable spring, brass mouthpieceand fixed device.

#### Specification:

| Item     | Drinking Water Bowl       |
|----------|---------------------------|
| Model    | HL-MP58A                  |
| Material | Plastic, PE poly ethylene |
| Color    | Black                     |
| Capacity | 1.6L                      |
| Weight   | 570g                      |
| Diameter | 200mm                     |
| Size     | 280mm X 210mm X 170mm     |
| Packing  | Carton Packaging          |