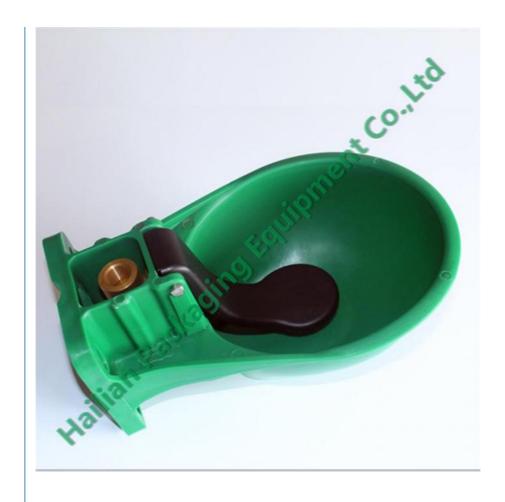

# **Product Specification**

• Item: Cow Drinking Water Bowl

• Animal: Cow

Material: Poly Ethylene

Volume: 2.5L
 Color: Green
 Weight: 1100g

Highlight: cattle drinking bowl, cattle water drinking bowl

#### Quick Details:

- cow drinking water bowl
- poly ethylene drinking water bowl
- PE material water bowl for feeding cows
- cow water bowl with green color and copper mouth
- automatic water bowls are suitable for cows, cattles, sheep and other animal

This type of drinking fountain need be attached to a fixed stanchion, when the animal use the nose to depress the presser plate, it could achieve in replenishing the supply of drinking water for them. This kind of animal drinking water device contains a bowl, one tongue, an adjustable spring, brass mouthpieceand fixed device.

#### Specification:

| Item     | Drinking Water Bowl       |
|----------|---------------------------|
| Model    | HL-MP58                   |
| Material | Plastic, PE poly ethylene |
| Color    | Green                     |
| Capacity | 2.5L                      |
| Weight   | 1100g                     |
| Diameter | 230mm                     |
| Size     | 330mm x 235mm x 152mm     |
| Packing  | Carton Packaging          |