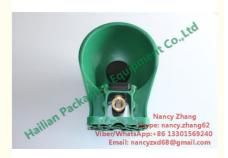

# **Product Specification**

• Item: Cow Drinking Water Bowl

• Animal: Cow

Material: Poly Ethylene

Volume: 2.5L
 Color: Green
 Weight: 1100g

Highlight: cattle drinking bowl, cattle water drinking bowl

#### Quick Details:

- cow drinking water bowl
- poly ethylene drinking water bowl
- PE material water bowl for feeding cows
- cow water bowl with green color and copper mouth
- automatic water bowls are suitable for cows, cattles, sheep and other animal

This type of drinking fountain need be attached to a fixed stanchion, when the animal use the nose to depress the presser plate, it could achieve in replenishing the supply of drinking water for them. This kind of animal drinking water device contains a bowl, one tongue, an adjustable spring, brass mouthpieceand fixed device.

#### Features:

- Food grade material waterial, non-toxic and harmless
- PE poly ethylene material for plastic water bowl
- Heavy duty cast iron material drinking water bowl
- Green color and black color for choosing
- High quality and more durable
- Easily stall and clean

#### Specification:

| Item     | Drinking Water Bowl       |
|----------|---------------------------|
| Model    | HL-MP58                   |
| Material | Plastic, PE poly ethylene |
| Color    | Green                     |
| Capacity | 2.5L                      |
| Weight   | 1100g                     |
| Diameter | 230mm                     |
| Size     | 330mm x 235mm x 152mm     |
| Packing  | Carton Packaging          |