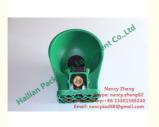

# **Product Specification**

• Item: Cow Drinking Water Bowl

• Animal: Cow

Material: Poly Ethylene

Volume: 2.5L
 Color: Green
 Weight: 1100g

Highlight: cattle drinking bowl, cattle water drinking bowl

#### Quick Details:

- cow drinking water bowl
- poly ethylene drinking water bowl
- PE material water bowl for feeding cows
- cow water bowl with green color and copper mouth
- automatic water bowls are suitable for cows, cattles, sheep and other animal

This type of drinking fountain need be attached to a fixed stanchion, when the animal use the nose to depress the presser plate, it could achieve in replenishing the supply of drinking water for them. This kind of animal drinking water device contains a bowl, one tongue, an adjustable spring, brass mouthpieceand fixed device.

#### Features:

- Food grade material waterial, non-toxic and harmless
- PE poly ethylene material for plastic water bowl
- Heavy duty cast iron material drinking water bowl
- Green color and black color for choosing
- High quality and more durable
- Easily stall and clean

#### Specification:

| Item     | Drinking Water Bowl       |
|----------|---------------------------|
| Model    | HL-MP58                   |
| Material | Plastic, PE poly ethylene |
| Color    | Green                     |
| Capacity | 2.5L                      |
| Weight   | 1100g                     |
| Diameter | 230mm                     |
| Size     | 330mm x 235mm x 152mm     |
| Packing  | Carton Packaging          |