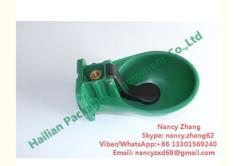

# **Product Specification**

• Item: Cow Drinking Water Bowl

• Animal: Cow

Material: Poly Ethylene

Volume: 2.5L
 Color: Green
 Weight: 1100g

Highlight: cattle drinking bowl, cattle water drinking bowl

#### Quick Details:

- cow drinking water bowl
- poly ethylene drinking water bowl
- PE material water bowl for feeding cows
- cow water bowl with green color and copper mouth
- automatic water bowls are suitable for cows, cattles, sheep and other animal

This type of drinking fountain need be attached to a fixed stanchion, when the animal use the nose to depress the presser plate, it could achieve in replenishing the supply of drinking water for them. This kind of animal drinking water device contains a bowl, one tongue, an adjustable spring, brass mouthpieceand fixed device.

#### Features:

- Food grade material waterial, non-toxic and harmless
- PE poly ethylene material for plastic water bowl
- Heavy duty cast iron material drinking water bowl
- Green color and black color for choosing
- High quality and more durable
- Easily stall and clean

#### Specification:

| Item     | Drinking Water Bowl       |
|----------|---------------------------|
| Model    | HL-MP58                   |
| Material | Plastic, PE poly ethylene |
| Color    | Green                     |
| Capacity | 2.5L                      |
| Weight   | 1100g                     |
| Diameter | 230mm                     |
| Size     | 330mm x 235mm x 152mm     |
| Packing  | Carton Packaging          |