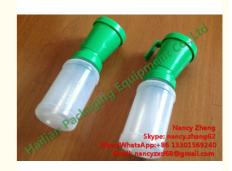

## **Product Specification**

Item: Teat Dipper Cup
Type: Non-return
Color: Green Cover
Capacity: 300ml

Applicability: Pre- And Post-dipping

• Animal: Dairy Cattles

• Highlight: cow milking machine parts,

milking machine spare parts

#### **Quick Details:**

- non-reflux teat dipping cup
- 300ml plastic teat dipper cup
- disinfection teat dipper for animal nipple
- green color teat dipper for dairy farms
- molded-in hook for hanging on belt or rail
- food grade material foaming teat dip cup

#### Description:

Teat dip cup has two types: Non-retun teat dip cup and Return teat dip cup.

The teat dip cup is an indispensable tool on the dairy for the important task of pre- and post-dipping. Two colors teat dipper always keep stockpile, other colors are customizable. The non-return dipper has a deep inner liner in the cup which keeps used dip from returning to the reservoir. Same with Ambic dipper, our teat dip cup is a kind of angled cup, has a wide splash-proof lip which could hold 30ml(1 oz) of dip and allows the user to easily reach all four quarters. The dipper is made of tough, durable, chemical-resistant materials and features a wide mouth for easy filling. Non-return teat dip cup is made of food grade material, tough, durable and nontoxic, which has been approved by ISO9001:2008 certificate, has various color for choosing, normally blue and green;