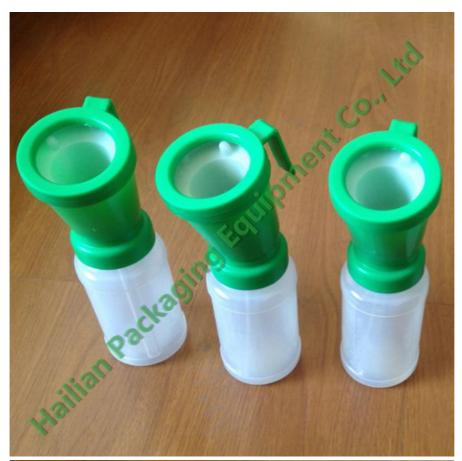

## **Product Specification**

Item: Teat Dipper Cup
Type: Non-return
Color: Green Cover
Capacity: 300ml

Applicability: Pre- And Post-dipping

• Animal: Dairy Cattles

• Highlight: cow milking machine parts,

milking machine spare parts

#### **Quick Details:**

- non-reflux teat dipping cup
- 300ml plastic teat dipper cup
- disinfection teat dipper for animal nipple
- green color teat dipper for dairy farms
- molded-in hook for hanging on belt or rail
- food grade material foaming teat dip cup

#### Description:

Teat dip cup has two types: Non-retun teat dip cup and Return teat dip cup.

The teat dip cup is an indispensable tool on the dairy for the important task of pre- and post-dipping. Two colors teat dipper always keep stockpile, other colors are customizable. The non-return dipper has a deep inner liner in the cup which keeps used dip from returning to the reservoir. Same with Ambic dipper, our teat dip cup is a kind of angled cup, has a wide splash-proof lip which could hold 30ml(1 oz) of dip and allows the user to easily reach all four quarters. The dipper is made of tough, durable, chemical-resistant materials and features a wide mouth for easy filling. Non-return teat dip cup is made of food grade material, tough, durable and nontoxic, which has been approved by ISO9001:2008 certificate, has various color for choosing, normally blue and green;

#### Features:

- Sticker logo available;
- Return and Non-return type for choosing;
- Molded-in hook for hanging on belt or rail;
- Wide bottle top for quick and easy refill;
- Food grade material, tough, durable and nontoxic;
- Chemical resistant material, with cold resistant property;
- Single-top molding and integral splash-ring for better hygiene & easier cleaning;