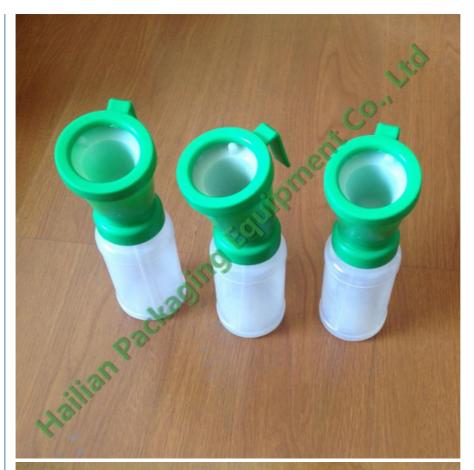

choosing;
- Molded-in hook for hanging on belt or rail;
- Wide bottle top for quick and easy refill;
- Food grade material, tough, durable and nontoxic;
- Chemical resistant material, with cold resistant property;
- Single-top molding and integral splash-ring for better hygiene & easier cleaning;

#### Specification:

- Model: HL-MP57
- Item: Non- return teat dip cup
- Type: non- return
- Color: green color
- Applicability: cows, cattles, goats, sheep etc.

## Application:

- 1. The non-return type teat dipping cup is an indispensable tool on the dairy for the important task of pre- and post-dipping.
- 2. Non-return teat dipper cups are very useful for treatment of black-pock and other teat lesions;
- 3. Non-return teat dip cup is the special tool for disinfecting the animal's teat;











Hailian Packaging Equipment Co.,Ltd



0086 13301569240



sales2@dairymachinery.cc



e mobilemilkingmachine.com