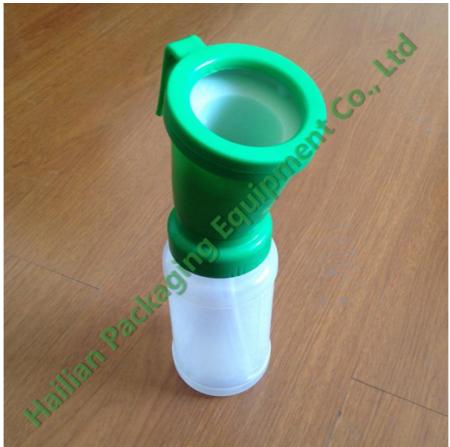

## **Product Specification**

Item: Teat Dipper Cup
Type: Non-return
Color: Green Cover
Capacity: 300ml

Applicability: Pre- And Post-dipping

• Animal: Dairy Cattles

• Highlight: cow milking machine parts,

milking machine spare parts

#### **Quick Details:**

- non-reflux teat dipping cup
- 300ml plastic teat dipper cup
- disinfection teat dipper for animal nipple
- green color teat dipper for dairy farms
- molded-in hook for hanging on belt or rail
- food grade material foaming teat dip cup

#### Description:

Teat dip cup has two types: Non-retun teat dip cup and Return teat dip cup.

The teat dip cup is an indispensable tool on the dairy for the important task of pre- and post-dipping. Two colors teat dipper always keep stockpile, other colors are customizable. The non-return dipper has a deep inner liner in the cup which keeps used dip from returning to the reservoir. Same with Ambic dipper, our teat dip cup is a kind of angled cup, has a wide splash-proof lip which could hold 30ml(1 oz) of dip and allows the user to easily reach all four quarters. The dipper is made of tough, durable, chemical-resistant materials and features a wide mouth for easy filling. Non-return teat dip cup is made of food grade material, tough, durable and nontoxic, which has been approved by ISO9001:2008 certificate, has various color for choosing, normally blue and green;

#### Specification:

- Model: HL-MP57
- Item: Non- return teat dip cup
- Type: non- return
- Color: green color
- Applicability: cows, cattles, goats, sheep etc.