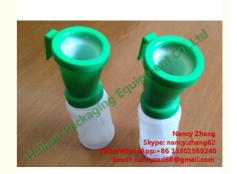

## **Product Specification**

Item: Teat Dipper Cup
Type: Non-return
Color: Green Cover
Capacity: 300ml

Applicability: Pre- And Post-dipping

• Animal: Dairy Cattles

• Highlight: cow milking machine parts,

milking machine spare parts

#### **Quick Details:**

- non-reflux teat dipping cup
- 300ml plastic teat dipper cup
- disinfection teat dipper for animal nipple
- green color teat dipper for dairy farms
- molded-in hook for hanging on belt or rail
- food grade material foaming teat dip cup

#### Description:

Teat dip cup has two types: Non-retun teat dip cup and Return teat dip cup.

The teat dip cup is an indispensable tool on the dairy for the important task of pre- and post-dipping. Two colors teat dipper always keep stockpile, other colors are customizable. The non-return dipper has a deep inner liner in the cup which keeps used dip from returning to the reservoir. Same with Ambic dipper, our teat dip cup is a kind of angled cup, has a wide splash-proof lip which could hold 30ml(1 oz) of dip and allows the user to easily reach all four quarters. The dipper is made of tough, durable, chemical-resistant materials and features a wide mouth for easy filling. Non-return teat dip cup is made of food grade material, tough, durable and nontoxic, which has been approved by ISO9001:2008 certificate, has various color for choosing, normally blue and green;