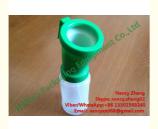

## **Product Specification**

Item: Teat Dipper Cup
Type: Non-return
Color: Green Cover
Capacity: 300ml

Applicability: Pre- And Post-dipping

• Animal: Dairy Cattles

• Highlight: cow milking machine parts,

milking machine spare parts

#### **Quick Details:**

- non-reflux teat dipping cup
- 300ml plastic teat dipper cup
- disinfection teat dipper for animal nipple
- green color teat dipper for dairy farms
- molded-in hook for hanging on belt or rail
- food grade material foaming teat dip cup

#### Description:

Teat dip cup has two types: Non-retun teat dip cup and Return teat dip cup.

The teat dip cup is an indispensable tool on the dairy for the important task of pre- and post-dipping. Two colors teat dipper always keep stockpile, other colors are customizable. The non-return dipper has a deep inner liner in the cup which keeps used dip from returning to the reservoir. Same with Ambic dipper, our teat dip cup is a kind of angled cup, has a wide splash-proof lip which could hold 30ml(1 oz) of dip and allows the user to easily reach all four quarters. The dipper is made of tough, durable, chemical-resistant materials and features a wide mouth for easy filling. Non-return teat dip cup is made of food grade material, tough, durable and nontoxic, which has been approved by ISO9001:2008 certificate, has various color for choosing, normally blue and green;