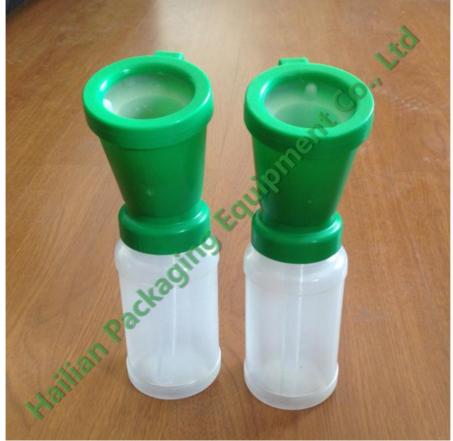

#### Description:

Teat dip cup has two types: Non-retun teat dip cup and Return teat dip cup.

The teat dip cup is an indispensable tool on the dairy for the important task of pre- and post-dipping. Two colors teat dipper always keep stockpile, other colors are customizable. The non-return dipper has a deep inner liner in the cup which keeps used dip from returning to the reservoir. Same with Ambic dipper, our teat dip cup is a kind of angled cup, has a wide splash-proof lip which could hold 30ml(1 oz) of dip and allows the user to easily reach all four quarters. The dipper is made of tough, durable, chemical-resistant materials and features a wide mouth for easy filling. Non-return teat dip cup is made of food grade material, tough, durable and nontoxic, which has been approved by ISO9001:2008 certificate, has various color for choosing, normally blue and green;

## Features:

- Sticker logo available;
- Return and Non-return type for choosing;
- Molded-in hook for hanging on belt or rail;
- Wide bottle top for quick and easy refill;
- Food grade material, tough, durable and nontoxic;
- Chemical resistant material, with cold resistant property;
- Single-top molding and integral splash-ring for better hygiene & easier cleaning;

#### Specification:

- Model: HL-MP57
- Item: Non- return teat dip cup
- Type: non- return
- Color: green color
- Applicability: cows, cattles, goats, sheep etc.