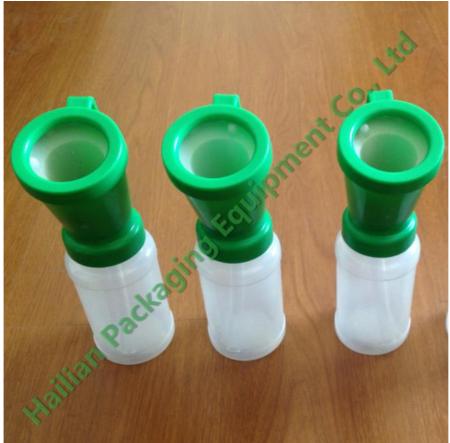

#### Description:

Teat dip cup has two types: Non-retun teat dip cup and Return teat dip cup.

The teat dip cup is an indispensable tool on the dairy for the important task of pre- and post-dipping. Two colors teat dipper always keep stockpile, other colors are customizable. The non-return dipper has a deep inner liner in the cup which keeps used dip from returning to the reservoir. Same with Ambic dipper, our teat dip cup is a kind of angled cup, has a wide splash-proof lip which could hold 30ml(1 oz) of dip and allows the user to easily reach all four quarters. The dipper is made of tough, durable, chemical-resistant materials and features a wide mouth for easy filling. Non-return teat dip cup is made of food grade material, tough, durable and nontoxic, which has been approved by ISO9001:2008 certificate, has various color for choosing, normally blue and green;

## Features:

- Sticker logo available;
- Return and Non-return type for choosing;
- Molded-in hook for hanging on belt or rail;
- Wide bottle top for quick and easy refill;
- Food grade material, tough, durable and nontoxic;
- Chemical resistant material, with cold resistant property;
- Single-top molding and integral splash-ring for better hygiene & easier cleaning;

#### Specification:

- Model: HL-MP57
- Item: Non- return teat dip cup
- Type: non- return
- Color: green color
- Applicability: cows, cattles, goats, sheep etc.