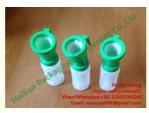

# Molded-in Hook Type Teat Cup , Milking Machine Spare Parts Non-Return Teat Dipper

# **Product Specification**

Item: Teat Dip Cup
Type: Non-return
Cover Color: Green
Capacity: 300ml
Applicability: Disinfection
Animal: Cow , Cattle

Highlight: milking equipment parts,
 cow milking machine parts

#### **Quick Details:**

- molded-in hook type teat dip cup
- 300ml non-return teat dipper cup
- animal nipple disinfection teat dipper
- dairy farms teat dipper with green color
- food grade material foaming teat dipper

#### Description:

Teat dip cup has two types: Non-retun teat dip cup and Return teat dip cup.

The teat dip cup is an indispensable tool on the dairy for the important task of pre- and post-dipping. Two colors teat dipper always keep stockpile, other colors are customizable. The non-return dipper has a deep inner liner in the cup which keeps used dip from returning to the reservoir. Same with Ambic dipper, our teat dip cup is a kind of angled cup, has a wide splash-proof lip which could hold 30ml(1 oz) of dip and allows the user to easily reach all four quarters. The dipper is made of tough, durable, chemical-resistant materials and features a wide mouth for easy filling. Non-return teat dip cup is made of food grade material, tough, durable and nontoxic, which has been approved by ISO9001:2008 certificate, has various color for choosing, normally blue and green;