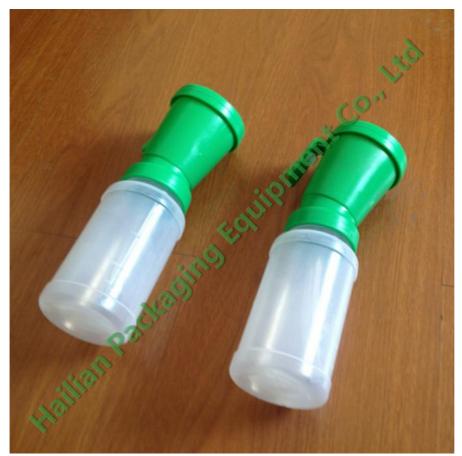

#### Description:

Teat dip cup has two types: Non-retun teat dip cup and Return teat dip cup.

The teat dip cup is an indispensable tool on the dairy for the important task of pre- and post-dipping. Two colors teat dipper always keep stockpile, other colors are customizable. The non-return dipper has a deep inner liner in the cup which keeps used dip from returning to the reservoir. Same with Ambic dipper, our teat dip cup is a kind of angled cup, has a wide splash-proof lip which could hold 30ml(1 oz) of dip and allows the user to easily reach all four quarters. The dipper is made of tough, durable, chemical-resistant materials and features a wide mouth for easy filling. Non-return teat dip cup is made of food grade material, tough, durable and nontoxic, which has been approved by ISO9001:2008 certificate, has various color for choosing, normally blue and green;

## Features:

- Sticker logo available;
- Return and Non-return type for choosing;
- Molded-in hook for hanging on belt or rail;
- Wide bottle top for quick and easy refill;
- Food grade material, tough, durable and nontoxic;
- Chemical resistant material, with cold resistant property;
- Single-top molding and integral splash-ring for better hygiene & easier cleaning;

#### Specification:

- Model: HL-MP57
- Item: Non- return teat dip cup
- Type: non- return
- Color: green color
- Applicability: cows, cattles, goats, sheep etc.