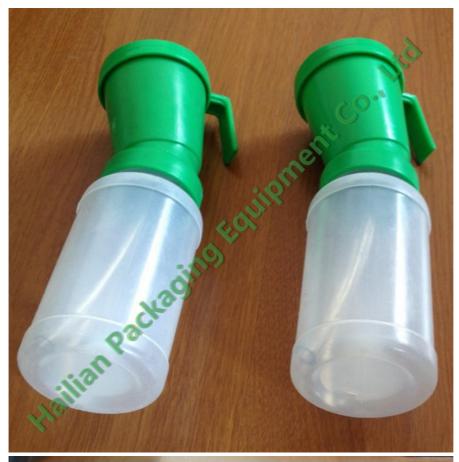

#### Description:

Teat dip cup has two types: Non-retun teat dip cup and Return teat dip cup.

The teat dip cup is an indispensable tool on the dairy for the important task of pre- and post-dipping. Two colors teat dipper always keep stockpile, other colors are customizable. The non-return dipper has a deep inner liner in the cup which keeps used dip from returning to the reservoir. Same with Ambic dipper, our teat dip cup is a kind of angled cup, has a wide splash-proof lip which could hold 30ml(1 oz) of dip and allows the user to easily reach all four quarters. The dipper is made of tough, durable, chemical-resistant materials and features a wide mouth for easy filling. Non-return teat dip cup is made of food grade material, tough, durable and nontoxic, which has been approved by ISO9001:2008 certificate, has various color for choosing, normally blue and green;

## Features:

- Sticker logo available;
- Return and Non-return type for choosing;
- Molded-in hook for hanging on belt or rail;
- Wide bottle top for quick and easy refill;
- Food grade material, tough, durable and nontoxic;
- Chemical resistant material, with cold resistant property;
- Single-top molding and integral splash-ring for better hygiene & easier cleaning;

#### Specification:

- Model: HL-MP57
- Item: Non- return teat dip cup
- Type: non- return
- Color: green color
- Applicability: cows, cattles, goats, sheep etc.