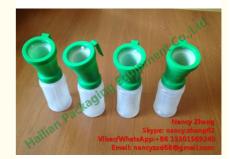

# Molded-in Hook Type Teat Cup , Milking Machine Spare Parts Non-Return Teat Dipper

# **Product Specification**

Item: Teat Dip Cup
Type: Non-return
Cover Color: Green
Capacity: 300ml
Applicability: Disinfection
Animal: Cow , Cattle

Highlight: milking equipment parts,
 cow milking machine parts

#### **Quick Details:**

- molded-in hook type teat dip cup
- 300ml non-return teat dipper cup
- animal nipple disinfection teat dipper
- dairy farms teat dipper with green color
- food grade material foaming teat dipper

#### Description:

Teat dip cup has two types: Non-retun teat dip cup and Return teat dip cup.

The teat dip cup is an indispensable tool on the dairy for the important task of pre- and post-dipping. Two colors teat dipper always keep stockpile, other colors are customizable. The non-return dipper has a deep inner liner in the cup which keeps used dip from returning to the reservoir. Same with Ambic dipper, our teat dip cup is a kind of angled cup, has a wide splash-proof lip which could hold 30ml(1 oz) of dip and allows the user to easily reach all four quarters. The dipper is made of tough, durable, chemical-resistant materials and features a wide mouth for easy filling. Non-return teat dip cup is made of food grade material, tough, durable and nontoxic, which has been approved by ISO9001:2008 certificate, has various color for choosing, normally blue and green;