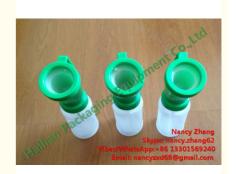

# Molded-in Hook Type Teat Cup , Milking Machine Spare Parts Non-Return Teat Dipper

# **Product Specification**

Item: Teat Dip Cup
Type: Non-return
Cover Color: Green
Capacity: 300ml
Applicability: Disinfection
Animal: Cow , Cattle

Highlight: milking equipment parts,
 cow milking machine parts

#### **Quick Details:**

- molded-in hook type teat dip cup
- 300ml non-return teat dipper cup
- animal nipple disinfection teat dipper
- dairy farms teat dipper with green color
- food grade material foaming teat dipper

#### Description:

Teat dip cup has two types: Non-retun teat dip cup and Return teat dip cup.

The teat dip cup is an indispensable tool on the dairy for the important task of pre- and post-dipping. Two colors teat dipper always keep stockpile, other colors are customizable. The non-return dipper has a deep inner liner in the cup which keeps used dip from returning to the reservoir. Same with Ambic dipper, our teat dip cup is a kind of angled cup, has a wide splash-proof lip which could hold 30ml(1 oz) of dip and allows the user to easily reach all four quarters. The dipper is made of tough, durable, chemical-resistant materials and features a wide mouth for easy filling. Non-return teat dip cup is made of food grade material, tough, durable and nontoxic, which has been approved by ISO9001:2008 certificate, has various color for choosing, normally blue and green;