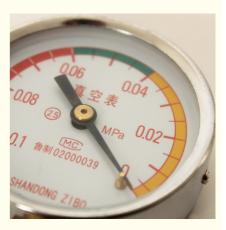

## Product Specification

| Measuring Range: | 0-0.1Mpa                                                                                                      |
|------------------|---------------------------------------------------------------------------------------------------------------|
| Condition:       | New                                                                                                           |
| • Function:      | Display Vacuum Pressure                                                                                       |
| • For:           | Portable Milking Machine                                                                                      |
| Weight:          | 0.1Kg                                                                                                         |
| Color Zone:      | Orange/Green/Red                                                                                              |
| • Use:           | Milking Machine Accessories                                                                                   |
| Name:            | Vacuum Gauge                                                                                                  |
| Highlight:       | Portable Milking Machine Vacuum Gauge,<br>Green Milking Machine Vacuum Gauge,<br>Milking Machine Vacuum Gauge |

#### **Technical Parameters:**

| Use             | Milking Machine Accessories |
|-----------------|-----------------------------|
| Installing      | Insert Into The Air Tank    |
| For             | Portable Milking Machine    |
| Condition       | New                         |
| Measuring Range | 0-0.1Mpa                    |
| Color Zone      | Orange/Green/Red            |
| Function        | Display Vacuum Pressure     |
| Name            | Vacuum Gauge                |
| Weight          | 0.1Kg                       |