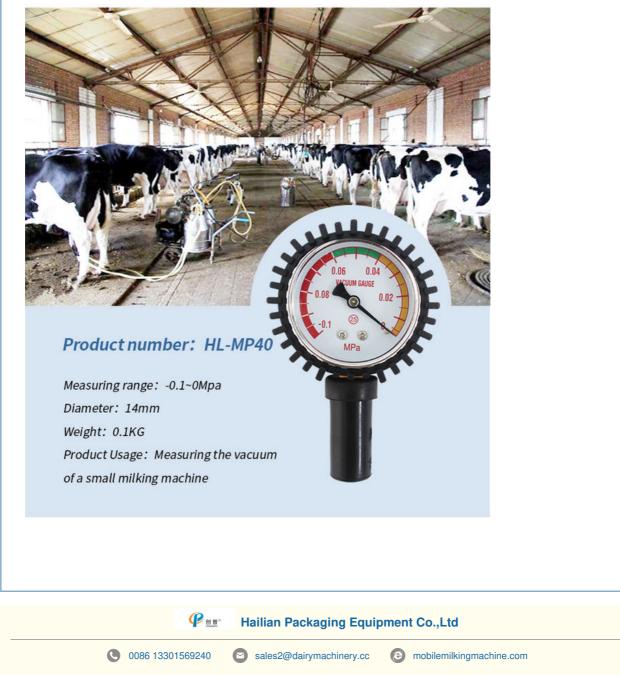

## Product Specification

| Measuring Range: | 0-0.1Mpa                                                                                                      |
|------------------|---------------------------------------------------------------------------------------------------------------|
| Condition:       | New                                                                                                           |
| • Function:      | Display Vacuum Pressure                                                                                       |
| • For:           | Portable Milking Machine                                                                                      |
| Weight:          | 0.1Kg                                                                                                         |
| Color Zone:      | Orange/Green/Red                                                                                              |
| • Use:           | Milking Machine Accessories                                                                                   |
| Name:            | Vacuum Gauge                                                                                                  |
| Highlight:       | Portable Milking Machine Vacuum Gauge,<br>Green Milking Machine Vacuum Gauge,<br>Milking Machine Vacuum Gauge |

With a measuring range of 0-0.1Mpa, the Milking Machine Parts ensure accurate pressure readings during operation, allowing for precise control and monitoring of the milking process. This feature is essential for maintaining the proper functioning of the milking machine and ensuring consistent milk extraction.

#### **Technical Parameters:**

| Use             | Milking Machine Accessories |
|-----------------|-----------------------------|
| Installing      | Insert Into The Air Tank    |
| For             | Portable Milking Machine    |
| Condition       | New                         |
| Measuring Range | 0-0.1Mpa                    |
| Color Zone      | Orange/Green/Red            |
| Function        | Display Vacuum Pressure     |
| Name            | Vacuum Gauge                |
| Weight          | 0.1Kg                       |

#### **Applications:**

The Milking Machine Parts by Chuangpu, model number HL-MP40, are essential components designed for dairy machine operations. ---Originating from China, these new parts are lightweight, weighing only 0.1Kg, making them ideal for use as milking machine accessories. These vacuum gauges are specifically crafted for portable milking machines, providing accurate measurements for efficient milking processes. The compact design of the HL-MP40 parts ensures seamless integration with existing milking machine setups, enhancing productivity and performance.