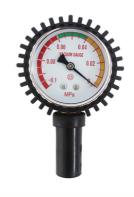

## Product Specification

| Measuring Range: | 0-0.1Mpa                                                                                                      |
|------------------|---------------------------------------------------------------------------------------------------------------|
| Condition:       | New                                                                                                           |
| • Function:      | Display Vacuum Pressure                                                                                       |
| • For:           | Portable Milking Machine                                                                                      |
| Weight:          | 0.1Kg                                                                                                         |
| Color Zone:      | Orange/Green/Red                                                                                              |
| • Use:           | Milking Machine Accessories                                                                                   |
| Name:            | Vacuum Gauge                                                                                                  |
| Highlight:       | Portable Milking Machine Vacuum Gauge,<br>Green Milking Machine Vacuum Gauge,<br>Milking Machine Vacuum Gauge |

With a measuring range of 0-0.1Mpa, the Milking Machine Parts ensure accurate pressure readings during operation, allowing for precise control and monitoring of the milking process. This feature is essential for maintaining the proper functioning of the milking machine and ensuring consistent milk extraction.

#### **Technical Parameters:**

| Use             | Milking Machine Accessories |
|-----------------|-----------------------------|
| Installing      | Insert Into The Air Tank    |
| For             | Portable Milking Machine    |
| Condition       | New                         |
| Measuring Range | 0-0.1Mpa                    |
| Color Zone      | Orange/Green/Red            |
| Function        | Display Vacuum Pressure     |
| Name            | Vacuum Gauge                |
| Weight          | 0.1Kg                       |