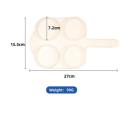

# Product Specification

| Applicable Industries: | Farms, Retail                                                             |
|------------------------|---------------------------------------------------------------------------|
| Weight:                | 99G                                                                       |
| Capacity:              | 42ml * 4                                                                  |
| Name:                  | CMT Milk Sample TTray                                                     |
| Material:              | ABS                                                                       |
| • Function:            | Used For Sampling Milk From The Cow,<br>Analyzing The Sample Milk         |
| Model:                 | HL-MP47B-1                                                                |
| • Type:                | Dairy Product                                                             |
| Highlight:             | 42ml*4 Milk Tray, Dairy Product Milk Tray,<br>Accurate Analysis Milk Tray |

The Milk Sampler kit is made of durable ABS material, ensuring its longevity and resistance to wear and tear. The use of high-quality materials also guarantees the safety and integrity of the milk samples during the sampling process. With a diameter of 7.2cm and a weight of 99g, the Milk Sampler is lightweight and portable, making it easy to carry and use in various settings.

#### **Technical Parameters:**

| Name                  | CMT Milk Sample Tray                                           |
|-----------------------|----------------------------------------------------------------|
| Material              | ABS                                                            |
| Dia.                  | 7.2cm                                                          |
| Applicable Industries | Farms, Retail                                                  |
| Model                 | HL-MP47B-1                                                     |
| Туре                  | Dairy Product                                                  |
| Function              | Used For Sampling Milk From The Cow, Analyzing The Sample Milk |
| Weight                | 99G                                                            |
| Capacity              | 42ml * 4                                                       |