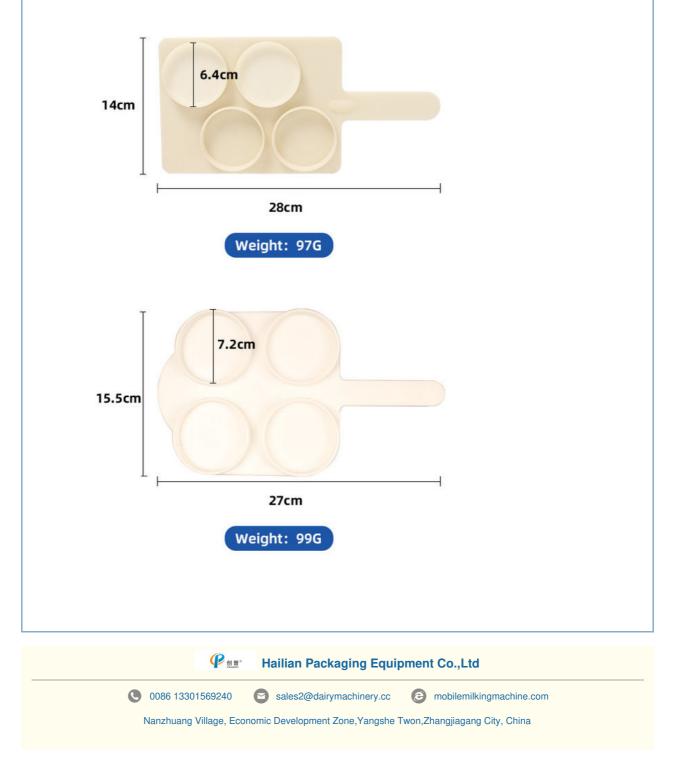

The Milk Sampler kit is made of durable ABS material, ensuring its longevity and resistance to wear and tear. The use of high-quality materials also guarantees the safety and integrity of the milk samples during the sampling process. With a diameter of 7.2cm and a weight of 99g, the Milk Sampler is lightweight and portable, making it easy to carry and use in various settings.

#### **Technical Parameters:**

| Name                  | CMT Milk Sample Tray                                           |
|-----------------------|----------------------------------------------------------------|
| Material              | ABS                                                            |
| Dia.                  | 7.2cm                                                          |
| Applicable Industries | Farms, Retail                                                  |
| Model                 | HL-MP47B-1                                                     |
| Туре                  | Dairy Product                                                  |
| Function              | Used For Sampling Milk From The Cow, Analyzing The Sample Milk |
| Weight                | 99G                                                            |
| Capacity              | 42ml * 4                                                       |

# **Two capacity options**

35ml\*4 HL-MP47B 42ml\*4

HL-MP47B-1

Product features:

1. 4 partition settings, which can independently analyze the milk of 4 udders of cows

2. strong corrosion resistance, durable, long service life.