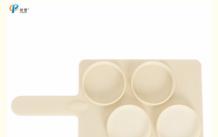

## **Product Specification**

35ml \* 4 · Capacity:

· Name: CMT Milk Sample TTray

Model: HL-MP47B • Dia.: 6.4cm 97G

 Applicable Industries: Farms, Retail

· Material: **ABS** 

• Type: **Dairy Product** 

• Highlight: Milk Tray, Sampling Milk Tray, Farm Animals Milk Tray

#### **Product Description:**

The CMT Milk Sample Tray is a vital component of any Dairy Milk Testing Kit. This fluid sampling equipment is designed for professionals in the dairy industry who need to sample milk from cows for analysis purposes. With a capacity of 35ml per tube and a total of 4 tubes, this Milk Sampler allows for efficient and accurate milk sampling.

#### **Technical Parameters:**

| Capacity              | 35ml * 4                                                       |
|-----------------------|----------------------------------------------------------------|
| Dia.                  | 6.4cm                                                          |
| Function              | Used For Sampling Milk From The Cow, Analyzing The Sample Milk |
| Model                 | HL-MP47B                                                       |
| Name                  | CMT Milk Sample Tray                                           |
| Weight                | 97G                                                            |
| Material              | ABS                                                            |
| Туре                  | Dairy Product                                                  |
| Applicable Industries | Farms, Retail                                                  |