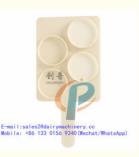

## **Product Specification**

35ml \* 4 · Capacity:

· Name: CMT Milk Sample TTray

Model: HL-MP47B • Dia.: 6.4cm 97G

 Applicable Industries: Farms, Retail

· Material: **ABS** 

• Type: **Dairy Product** 

• Highlight: Milk Tray, Sampling Milk Tray, Farm Animals Milk Tray

#### **Product Description:**

The CMT Milk Sample Tray is a vital component of any Dairy Milk Testing Kit. This fluid sampling equipment is designed for professionals in the dairy industry who need to sample milk from cows for analysis purposes. With a capacity of 35ml per tube and a total of 4 tubes, this Milk Sampler allows for efficient and accurate milk sampling.

#### **Technical Parameters:**

| Capacity              | 35ml * 4                                                       |
|-----------------------|----------------------------------------------------------------|
| Dia.                  | 6.4cm                                                          |
| Function              | Used For Sampling Milk From The Cow, Analyzing The Sample Milk |
| Model                 | HL-MP47B                                                       |
| Name                  | CMT Milk Sample Tray                                           |
| Weight                | 97G                                                            |
| Material              | ABS                                                            |
| Туре                  | Dairy Product                                                  |
| Applicable Industries | Farms, Retail                                                  |