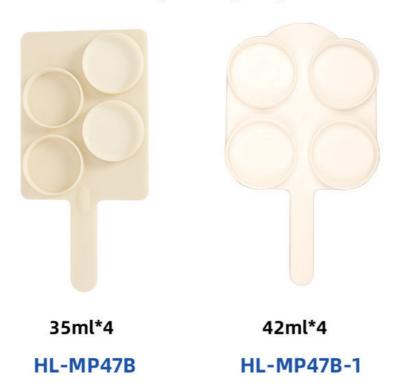

## **Product Specification**

35ml \* 4 · Capacity:

· Name: CMT Milk Sample TTray

Model: HL-MP47B • Dia.: 6.4cm 97G

 Applicable Industries: Farms, Retail

· Material: **ABS** 

• Type: **Dairy Product** 

• Highlight: Milk Tray, Sampling Milk Tray, Farm Animals Milk Tray

#### **Product Description:**

The CMT Milk Sample Tray is a vital component of any Dairy Milk Testing Kit. This fluid sampling equipment is designed for professionals in the dairy industry who need to sample milk from cows for analysis purposes. With a capacity of 35ml per tube and a total of 4 tubes, this Milk Sampler allows for efficient and accurate milk sampling.

# **Two capacity options**