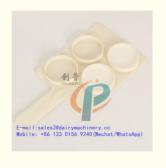

## **Product Specification**

35ml \* 4 · Capacity:

· Name: CMT Milk Sample TTray

Model: HL-MP47B • Dia.: 6.4cm 97G

 Applicable Industries: Farms, Retail

· Material: **ABS** 

• Type: **Dairy Product** 

• Highlight: Milk Tray, Sampling Milk Tray, Farm Animals Milk Tray

#### **Product Description:**

The CMT Milk Sample Tray is a vital component of any Dairy Milk Testing Kit. This fluid sampling equipment is designed for professionals in the dairy industry who need to sample milk from cows for analysis purposes. With a capacity of 35ml per tube and a total of 4 tubes, this Milk Sampler allows for efficient and accurate milk sampling.

#### **Technical Parameters:**

| Capacity              | 35ml * 4                                                       |
|-----------------------|----------------------------------------------------------------|
| Dia.                  | 6.4cm                                                          |
| Function              | Used For Sampling Milk From The Cow, Analyzing The Sample Milk |
| Model                 | HL-MP47B                                                       |
| Name                  | CMT Milk Sample Tray                                           |
| Weight                | 97G                                                            |
| Material              | ABS                                                            |
| Туре                  | Dairy Product                                                  |
| Applicable Industries | Farms, Retail                                                  |