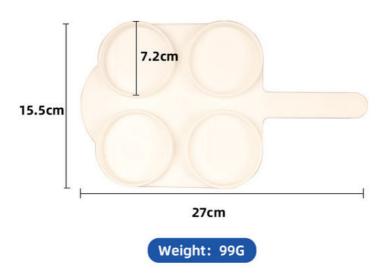

ticality. Its versatility in handling dairy products makes it a valuable asset for businesses looking to maintain high standards of quality control and customer satisfaction. The ability to collect precise milk samples effortlessly sets the Milk Sampler apart as a must-have tool for any dairy-related industry.

Milk trays are milk containers used when testing cows for occult mastitis. The milk is put into the Milk tray and tested for milk composition to diagnose the presence of mastitis.

# **Two capacity options**



## Product features:

- 1. 4 partition settings, which can independently analyze the milk of 4 udders of cows
- 2. strong corrosion resistance, durable, long service life.
- 3. Made of strong plastic, it is a milk container used to detect potential mastitis in dairy cows.