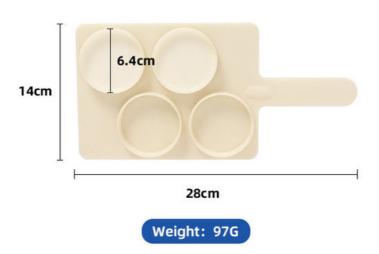

## **Product Specification**

35ml \* 4 · Capacity:

· Name: CMT Milk Sample TTray

Model: HL-MP47B • Dia.: 6.4cm 97G

 Applicable Industries: Farms, Retail

· Material: **ABS** 

• Type: **Dairy Product** 

• Highlight: Milk Tray, Sampling Milk Tray, Farm Animals Milk Tray

#### **Product Description:**

The CMT Milk Sample Tray is a vital component of any Dairy Milk Testing Kit. This fluid sampling equipment is designed for professionals in the dairy industry who need to sample milk from cows for analysis purposes. With a capacity of 35ml per tube and a total of 4 tubes, this Milk Sampler allows for efficient and accurate milk sampling.

Constructed with a weight of 97g, the CMT Milk Sample Tray is lightweight and easy to handle, making it a practical tool for daily use in dairy farms, laboratories, or milk processing facilities. Its durable build ensures long-lasting performance, even in demanding environments.

One of the main applications of the Milk Sampler is in dairy farms, where it proves to be an essential tool for collecting milk samples for testing and analysis. The precise design of the Milk Sampler allows for easy and hygienic sampling, ensuring accurate results every time. Its compact size, with a diameter of 6.4cm, makes it convenient to use in farm environments.