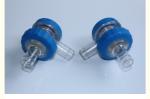

## Product Specification

|                | Milk Cluster Simplify,<br>Milk machine Cluster Simplify |
|----------------|---------------------------------------------------------|
| Highlight:     | Professional Milk Cluster Simplify                      |
| • Usage:       | Milking Goats And Sheep                                 |
| • Function:    | Milk Collection                                         |
| • Type:        | Automatic Claw, With Sping                              |
| Code:          | ITP207                                                  |
| Model:         | HL-MP11                                                 |
| Installation:  | Easy                                                    |
| • Item:        | Goat Milking Machine Claw                               |
| Compatibility: | Fits Most Milking Machines                              |
|                |                                                         |

### **Product Description:**

The milking cluster of this cow milk machine claw is designed to fit most milking machines, making it a versatile option for various setups. This compatibility ensures that farmers can easily integrate this milking machine claw into their existing milking equipment without any issues.

### Features:

Product Name: Milking Machine Claw Installation: Easy Usage: Milking Goats And Sheep Type: Automatic Claw, With Spring Compatibility: Fits Most Milking Machines Model: HL-MP11