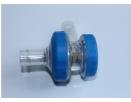

## Product Specification

|                | Milk Cluster Simplify,<br>Milk machine Cluster Simplify |
|----------------|---------------------------------------------------------|
| Highlight:     | Professional Milk Cluster Simplify                      |
| • Usage:       | Milking Goats And Sheep                                 |
| • Function:    | Milk Collection                                         |
| • Type:        | Automatic Claw, With Sping                              |
| Code:          | ITP207                                                  |
| Model:         | HL-MP11                                                 |
| Installation:  | Easy                                                    |
| • Item:        | Goat Milking Machine Claw                               |
| Compatibility: | Fits Most Milking Machines                              |
|                |                                                         |

### **Product Description:**

The milking cluster of this cow milk machine claw is designed to fit most milking machines, making it a versatile option for various setups. This compatibility ensures that farmers can easily integrate this milking machine claw into their existing milking equipment without any issues.

### Features:

Product Name: Milking Machine Claw Installation: Easy Usage: Milking Goats And Sheep Type: Automatic Claw, With Spring Compatibility: Fits Most Milking Machines Model: HL-MP11