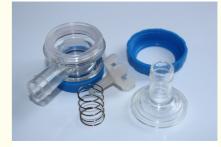

## Product Specification

|                | Milk Cluster Simplify,<br>Milk machine Cluster Simplify |
|----------------|---------------------------------------------------------|
| Highlight:     | Professional Milk Cluster Simplify                      |
| • Usage:       | Milking Goats And Sheep                                 |
| • Function:    | Milk Collection                                         |
| • Type:        | Automatic Claw, With Sping                              |
| Code:          | ITP207                                                  |
| Model:         | HL-MP11                                                 |
| Installation:  | Easy                                                    |
| • Item:        | Goat Milking Machine Claw                               |
| Compatibility: | Fits Most Milking Machines                              |
|                |                                                         |

### **Product Description:**

The milking cluster of this cow milk machine claw is designed to fit most milking machines, making it a versatile option for various setups. This compatibility ensures that farmers can easily integrate this milking machine claw into their existing milking equipment without any issues.

### Features:

Product Name: Milking Machine Claw Installation: Easy Usage: Milking Goats And Sheep Type: Automatic Claw, With Spring Compatibility: Fits Most Milking Machines Model: HL-MP11