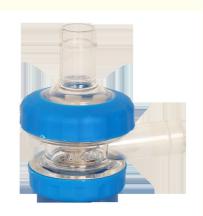

## Product Specification

|                | Milk Cluster Simplify,<br>Milk machine Cluster Simplify |
|----------------|---------------------------------------------------------|
| Highlight:     | Professional Milk Cluster Simplify                      |
| • Usage:       | Milking Goats And Sheep                                 |
| • Function:    | Milk Collection                                         |
| • Type:        | Automatic Claw, With Sping                              |
| Code:          | ITP207                                                  |
| Model:         | HL-MP11                                                 |
| Installation:  | Easy                                                    |
| • Item:        | Goat Milking Machine Claw                               |
| Compatibility: | Fits Most Milking Machines                              |
|                |                                                         |

### **Product Description:**

The milking cluster of this cow milk machine claw is designed to fit most milking machines, making it a versatile option for various setups. This compatibility ensures that farmers can easily integrate this milking machine claw into their existing milking equipment without any issues.

### Features:

Product Name: Milking Machine Claw Installation: Easy Usage: Milking Goats And Sheep Type: Automatic Claw, With Spring Compatibility: Fits Most Milking Machines Model: HL-MP11