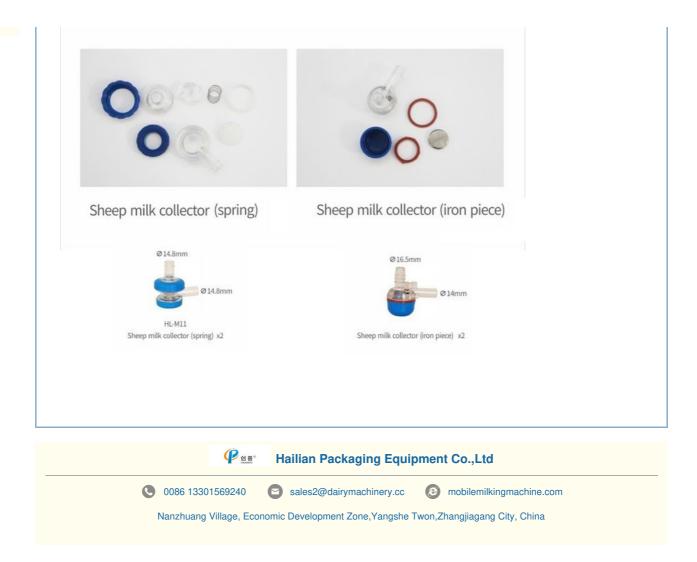

ial operations, the Chuangpu HL-M11 Milking Machine Claw excels in various application occasions and scenarios. Its automatic functionality helps to speed up the milking process, saving time and effort for farmers. When it comes to cow milking claw assembly, the HL-M11 model stands out for its durability and reliability. Farmers can rely on this product to consistently and efficiently collect milk from their cows, contributing to increased productivity and overall farm efficiency. Overall, the Chuangpu HL-M11 Milking Machine Claw (ITP207) is a top choice for dairy farmers seeking a high-quality, easy-to-use solution for milk collection. Its automatic claw design, coupled with compatibility with most milking machines, makes it a versatile and valuable tool for any dairy farming operation.