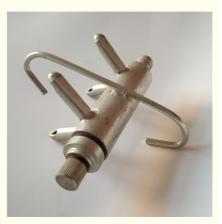

## Product Specification

| • Usage:                   | Cow Milking Machine                                                             |
|----------------------------|---------------------------------------------------------------------------------|
| Model:                     | HL-M06                                                                          |
| Claw Connection Milk Tube: | 14x24mm                                                                         |
| • Item:                    | Cow Milking Machine Claw                                                        |
| • Type:                    | Piston Milking Machine Claw                                                     |
| Application:               | Dairy Farm                                                                      |
| Claw Type:                 | Four-Teat                                                                       |
| Material:                  | Iron                                                                            |
| Highlight:                 | Dairy Farm Milking Machine Claw,<br>Piston Pump Milking Machine Claw, Milk Claw |

### **Product Description:**

One of the key features of this milking machine claw is its Claw Connection Milk Tube, which has dimensions of 14x24mm. This sizing ensures a secure and reliable connection to the milk suction system, allowing for smooth milk flow during the milking process. The Claw Connection Milk Liner of this dairy machine claw is designed with a 8.7mm Inner Diameter, which is ideal for accommodating various teat sizes and shapes. This liner ensures a snug fit over the teats, creating a proper seal for effective milk harvesting. With a Four-Teat claw type, this milking machine claw is capable of simultaneously milking four teats, increasing efficiency and reducing milking time. The design of the claw allows for gentle yet thorough milk extraction, ensuring the well-being and comfort of the cows during the milking process.

#### Features:

Product Name: Milking Machine Claw -------Model: HL-M06 Claw Connection Milk Liner: With 8.7mm Inner Dia. Item: Cow Milking Machine Claw Claw Type: Four-Teat Material: Iron

### **Technical Parameters:**

| Usage                      | Cow Milking Machine         |
|----------------------------|-----------------------------|
| Туре                       | Piston Milking Machine Claw |
| Claw Connection Milk Tube  | 14x24mm                     |
| Material                   | Iron                        |
| Model                      | HL-M06                      |
| Claw Connection Milk Liner | With 8.7mm Inner Dia.       |
| Application                | Dairy Farm                  |
| Item                       | Cow Milking Machine Claw    |
| Claw Type                  | Four-Teat                   |