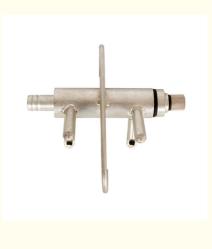

## Product Specification

| • Usage:                   | Cow Milking Machine                                                             |
|----------------------------|---------------------------------------------------------------------------------|
| Model:                     | HL-M06                                                                          |
| Claw Connection Milk Tube: | 14x24mm                                                                         |
| • Item:                    | Cow Milking Machine Claw                                                        |
| • Type:                    | Piston Milking Machine Claw                                                     |
| Application:               | Dairy Farm                                                                      |
| Claw Type:                 | Four-Teat                                                                       |
| Material:                  | Iron                                                                            |
| Highlight:                 | Dairy Farm Milking Machine Claw,<br>Piston Pump Milking Machine Claw, Milk Claw |

### **Product Description:**

One of the key features of this milking machine claw is its Claw Connection Milk Tube, which has dimensions of 14x24mm. This sizing ensures a secure and reliable connection to the milk suction system, allowing for smooth milk flow during the milking process. The Claw Connection Milk Liner of this dairy machine claw is designed with a 8.7mm Inner Diameter, which is ideal for accommodating various teat sizes and shapes. This liner ensures a snug fit over the teats, creating a proper seal for effective milk harvesting. With a Four-Teat claw type, this milking machine claw is capable of simultaneously milking four teats, increasing efficiency and reducing milking time. The design of the claw allows for gentle yet thorough milk extraction, ensuring the well-being and comfort of the cows during the milking process.

#### Features:

Product Name: Milking Machine Claw -------Model: HL-M06 Claw Connection Milk Liner: With 8.7mm Inner Dia. Item: Cow Milking Machine Claw Claw Type: Four-Teat Material: Iron

### **Technical Parameters:**

| Usage                      | Cow Milking Machine         |
|----------------------------|-----------------------------|
| Туре                       | Piston Milking Machine Claw |
| Claw Connection Milk Tube  | 14x24mm                     |
| Material                   | Iron                        |
| Model                      | HL-M06                      |
| Claw Connection Milk Liner | With 8.7mm Inner Dia.       |
| Application                | Dairy Farm                  |
| Item                       | Cow Milking Machine Claw    |
| Claw Type                  | Four-Teat                   |