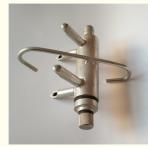

## Product Specification

| • Usage:                   | Cow Milking Machine                                                             |
|----------------------------|---------------------------------------------------------------------------------|
| Model:                     | HL-M06                                                                          |
| Claw Connection Milk Tube: | 14x24mm                                                                         |
| • Item:                    | Cow Milking Machine Claw                                                        |
| • Type:                    | Piston Milking Machine Claw                                                     |
| Application:               | Dairy Farm                                                                      |
| Claw Type:                 | Four-Teat                                                                       |
| Material:                  | Iron                                                                            |
| Highlight:                 | Dairy Farm Milking Machine Claw,<br>Piston Pump Milking Machine Claw, Milk Claw |

### **Product Description:**

One of the key features of this milking machine claw is its Claw Connection Milk Tube, which has dimensions of 14x24mm. This sizing ensures a secure and reliable connection to the milk suction system, allowing for smooth milk flow during the milking process. The Claw Connection Milk Liner of this dairy machine claw is designed with a 8.7mm Inner Diameter, which is ideal for accommodating various teat sizes and shapes. This liner ensures a snug fit over the teats, creating a proper seal for effective milk harvesting. With a Four-Teat claw type, this milking machine claw is capable of simultaneously milking four teats, increasing efficiency and reducing milking time. The design of the claw allows for gentle yet thorough milk extraction, ensuring the well-being and comfort of the cows during the milking process.

#### Features:

Product Name: Milking Machine Claw -------Model: HL-M06 Claw Connection Milk Liner: With 8.7mm Inner Dia. Item: Cow Milking Machine Claw Claw Type: Four-Teat Material: Iron

### **Technical Parameters:**

| Usage                      | Cow Milking Machine         |
|----------------------------|-----------------------------|
| Туре                       | Piston Milking Machine Claw |
| Claw Connection Milk Tube  | 14x24mm                     |
| Material                   | Iron                        |
| Model                      | HL-M06                      |
| Claw Connection Milk Liner | With 8.7mm Inner Dia.       |
| Application                | Dairy Farm                  |
| Item                       | Cow Milking Machine Claw    |
| Claw Type                  | Four-Teat                   |