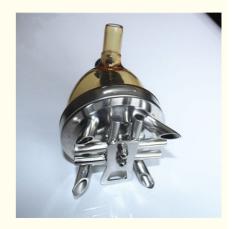

The claw type of this milking machine is a four-prong design, known for its stability and effectiveness in milking processes. The four-prong configuration provides secure attachment to the teats of your dairy cows, ensuring a reliable and consistent suction claw for cattle.

### **Technical Parameters:**

| Claw Base             | Stainless Steel          |
|-----------------------|--------------------------|
| Liner Outlet Diameter | 14mm                     |
| Weight                | 0.5kg                    |
| Shut-off Valve        | With Valve               |
| Claw Type             | Four-Prong               |
| Milk Outlet Diameter  | 20mm                     |
| Air Outlet Dia.       | 10mm                     |
| Model                 | HL-M04A-1                |
| Capacity              | 400CC                    |
| Item                  | Cow Milking Machine Claw |