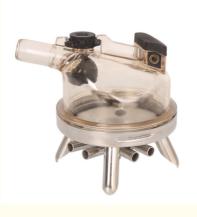

### **Product Description:**

The milking machine claw is equipped with a shut-off valve, providing convenient control over the suction during the milking process. This feature allows for seamless operation and ensures optimal milk extraction from your dairy cows.

The liner outlet diameter of this milking machine claw is 14mm, allowing for efficient milk flow and ensuring thorough milking of your dairy cows. With this optimal size, you can expect consistent performance and reliable results with each use.

The claw type of this milking machine is a four-prong design, known for its stability and effectiveness in milking processes. The four-prong configuration provides secure attachment to the teats of your dairy cows, ensuring a reliable and consistent suction claw for cattle.

### **Technical Parameters:**

| Claw Base             | Stainless Steel          |
|-----------------------|--------------------------|
| Liner Outlet Diameter | 14mm                     |
| Weight                | 0.5kg                    |
| Shut-off Valve        | With Valve               |
| Claw Type             | Four-Prong               |
| Milk Outlet Diameter  | 20mm                     |
| Air Outlet Dia.       | 10mm                     |
| Model                 | HL-M04A-1                |
| Capacity              | 400CC                    |
| Item                  | Cow Milking Machine Claw |