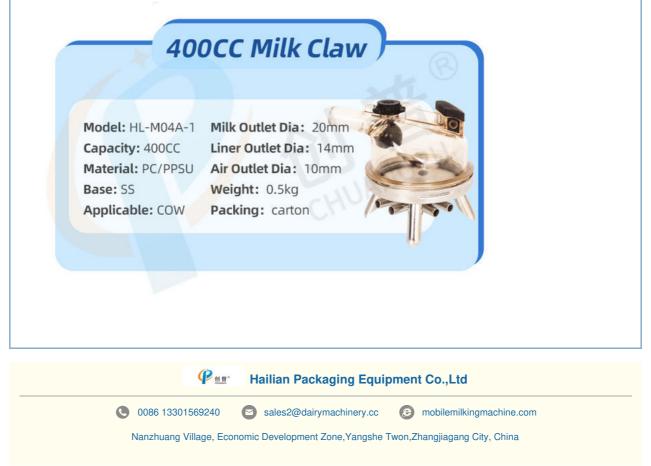

## Product Specification

| Range:                   | Cow Milking Machine Replacement Parts                                               |
|--------------------------|-------------------------------------------------------------------------------------|
| • Item:                  | Cow Milking Machine Claw                                                            |
| Capacity:                | 400CC                                                                               |
| Model:                   | HL-M04A-1                                                                           |
| • Liner Outlet Diameter: | 14mm                                                                                |
| Weight:                  | 0.5kg                                                                               |
| Cap Material:            | PPSU / PC                                                                           |
| Milk Outlet Diameter:    | 20mm                                                                                |
| • Highlight:             | Dairy Production Milking Machine Cluster,<br>400CC Capacity Milking Machine Cluster |

The liner outlet diameter of this milking machine claw is 14mm, allowing for efficient milk flow and ensuring thorough milking of your dairy cows. With this optimal size, you can expect consistent performance and reliable results with each use.

### Features:

Product Name: Milking Machine Claw Item: Cow Milking Machine Claw Weight: 0.5kg Model: HL-M04A-1 Milk Outlet Diameter: 20mm Range: Cow Milking Machine Replacement Parts

### **Technical Parameters:**

| Claw Base             | Stainless Steel          |
|-----------------------|--------------------------|
| Liner Outlet Diameter | 14mm                     |
| Weight                | 0.5kg                    |
| Shut-off Valve        | With Valve               |
| Claw Type             | Four-Prong               |
| Milk Outlet Diameter  | 20mm                     |
| Air Outlet Dia.       | 10mm                     |
| Model                 | HL-M04A-1                |
| Capacity              | 400CC                    |
| Item                  | Cow Milking Machine Claw |