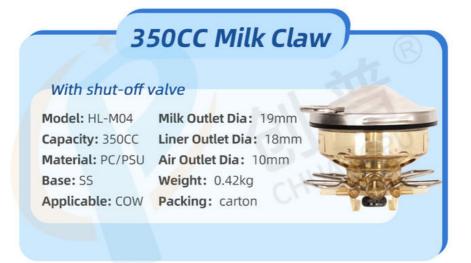

## **Product Specification**

350CC · Capacity: PC/PPSU · Cap Material:

· Claw Base: Stainless Steel

Model: HL-M04 • Milk Outlet Diameter: 19mm • Reference Brand: Delaval

• Range: Cow Milking Machine Replacement Parts

#### Features:

Product Name: Milking Machine Claw

Reference Brand: Delaval
Milk Outlet Diameter: 19mm
Item: Cow Milking Machine Claw
Shut-off Valve: With Valve
Air Outlet Dia.: 10mm

#### **Technical Parameters:**

| Claw Type             | Four-Prong               |
|-----------------------|--------------------------|
| Liner Outlet Diameter | 18 mm                    |
| Milk Outlet Diameter  | 19 mm                    |
| Model                 | HL-M04                   |
| Cap Material          | PC/PPSU                  |
| Weight                | 0.42 kg                  |
| Claw Base             | Stainless Steel          |
| Reference Brand       | Delaval                  |
| Item                  | Cow Milking Machine Claw |
| Capacity              | 350 cc                   |