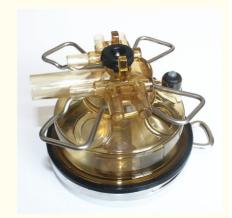

## **Product Specification**

350CC · Capacity: PC/PPSU · Cap Material:

· Claw Base: Stainless Steel

Model: HL-M04 • Milk Outlet Diameter: 19mm • Reference Brand: Delaval

• Range: Cow Milking Machine Replacement Parts

#### **Technical Parameters:**

| Claw Type             | Four-Prong               |
|-----------------------|--------------------------|
| Liner Outlet Diameter | 18 mm                    |
| Milk Outlet Diameter  | 19 mm                    |
| Model                 | HL-M04                   |
| Cap Material          | PC/PPSU                  |
| Weight                | 0.42 kg                  |
| Claw Base             | Stainless Steel          |
| Reference Brand       | Delaval                  |
| Item                  | Cow Milking Machine Claw |
| Capacity              | 350 cc                   |