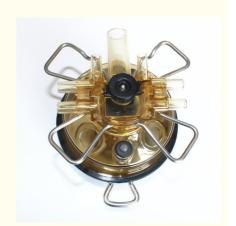

## **Product Specification**

350CC · Capacity: PC/PPSU · Cap Material:

· Claw Base: Stainless Steel

Model: HL-M04 • Milk Outlet Diameter: 19mm • Reference Brand: Delaval

• Range: Cow Milking Machine Replacement Parts

#### **Technical Parameters:**

| Claw Type             | Four-Prong               |
|-----------------------|--------------------------|
| Liner Outlet Diameter | 18 mm                    |
| Milk Outlet Diameter  | 19 mm                    |
| Model                 | HL-M04                   |
| Cap Material          | PC/PPSU                  |
| Weight                | 0.42 kg                  |
| Claw Base             | Stainless Steel          |
| Reference Brand       | Delaval                  |
| Item                  | Cow Milking Machine Claw |
| Capacity              | 350 cc                   |